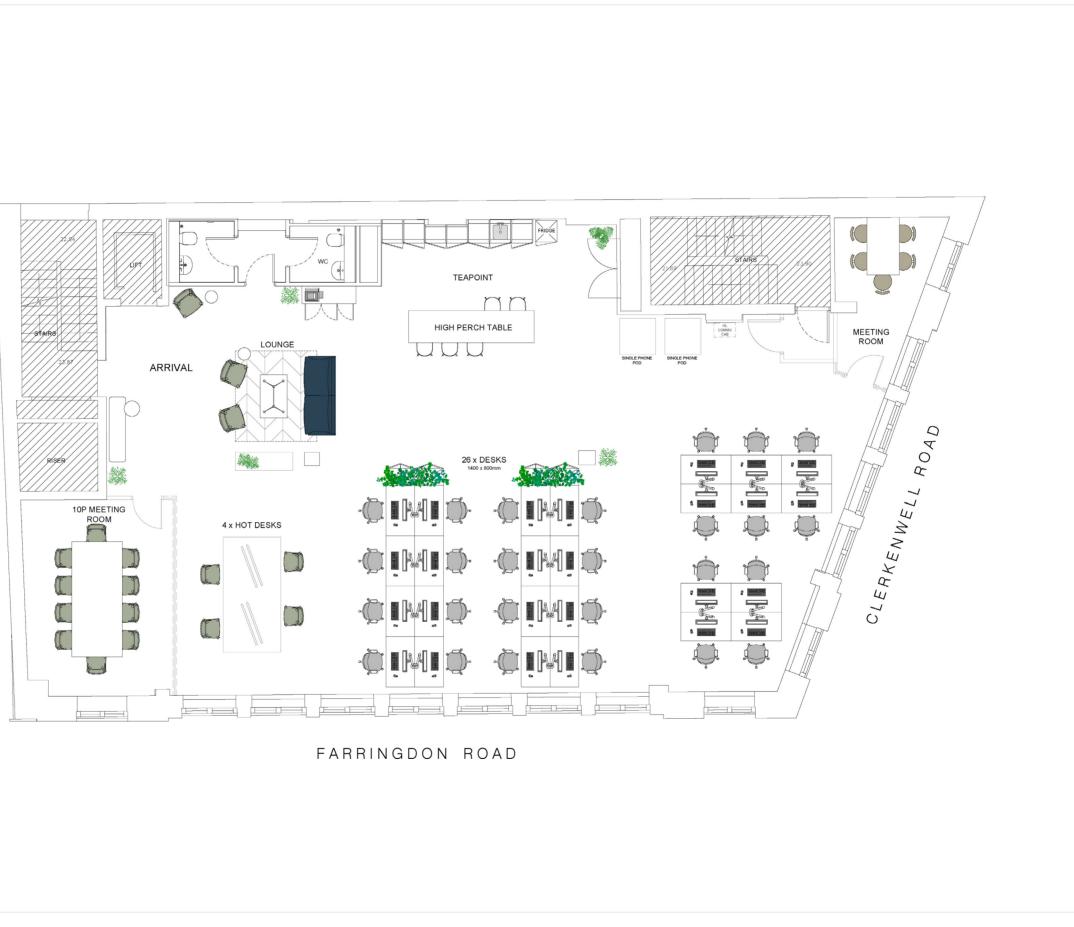

# Design

### Arrival

| 4P Lounge      | 01 |
|----------------|----|
| Lounge Seating | 01 |
| Bench Seat     | 01 |

#### **Meeting Rooms**

| 10P Meeting room | 01 |
|------------------|----|
| 5P Meeting room  | 01 |
| 1P Call Booth    | 02 |

### Workspaces

| 1200 x 800mm Desks  | 26 |
|---------------------|----|
| Hot Desks Positions | 04 |

01

## **Breakout Spaces**

| 5P High Perch |
|---------------|
|---------------|

# Facilities

| Print point                       | 01 |
|-----------------------------------|----|
| Desk storage (800W x 450D x 850H) | 04 |
| Comms room (wall fixed - HL)      | 01 |

Existing Furniture 4th floor Relocations