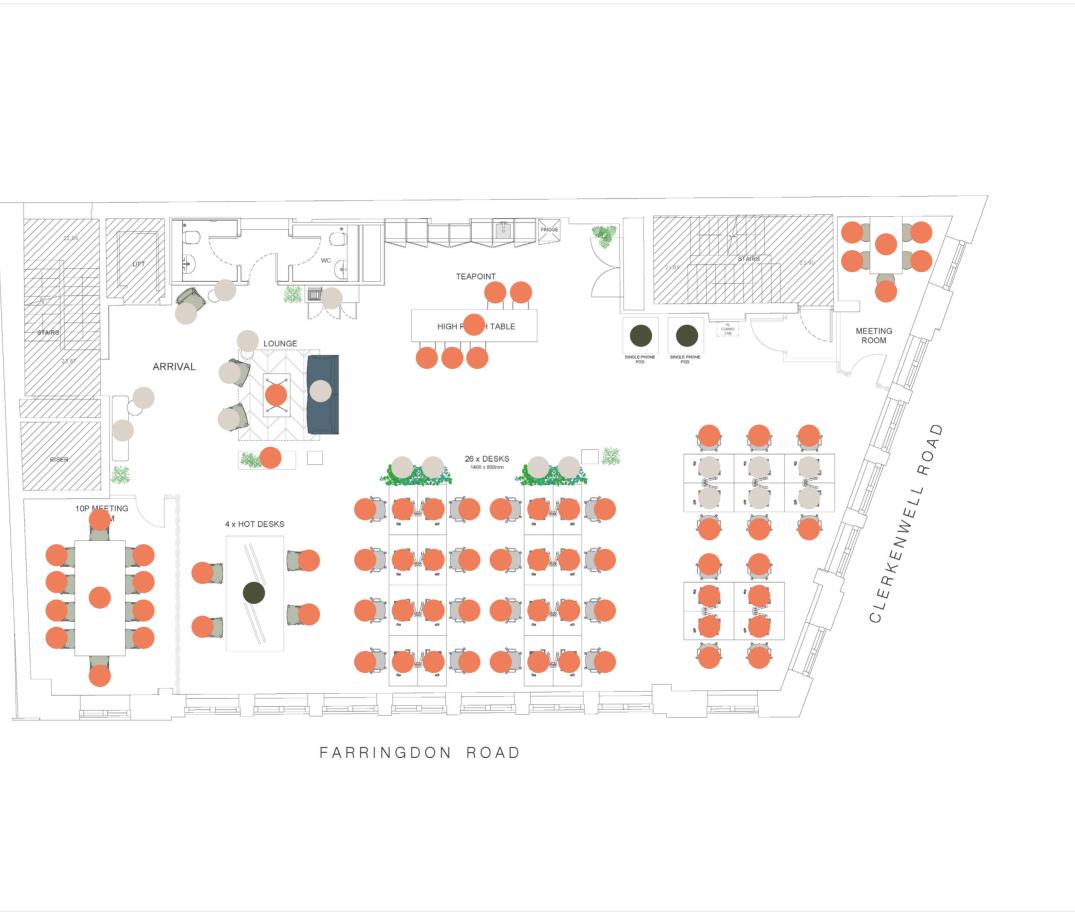

# Facilities

| Print point                       | 01 |
|-----------------------------------|----|
| Desk storage (800W x 450D x 850H) | 04 |
| Comms room (wall fixed - HL)      | 01 |

Existing Furniture 4th floor Relocations

Existing Furniture 3rd floor Relocations