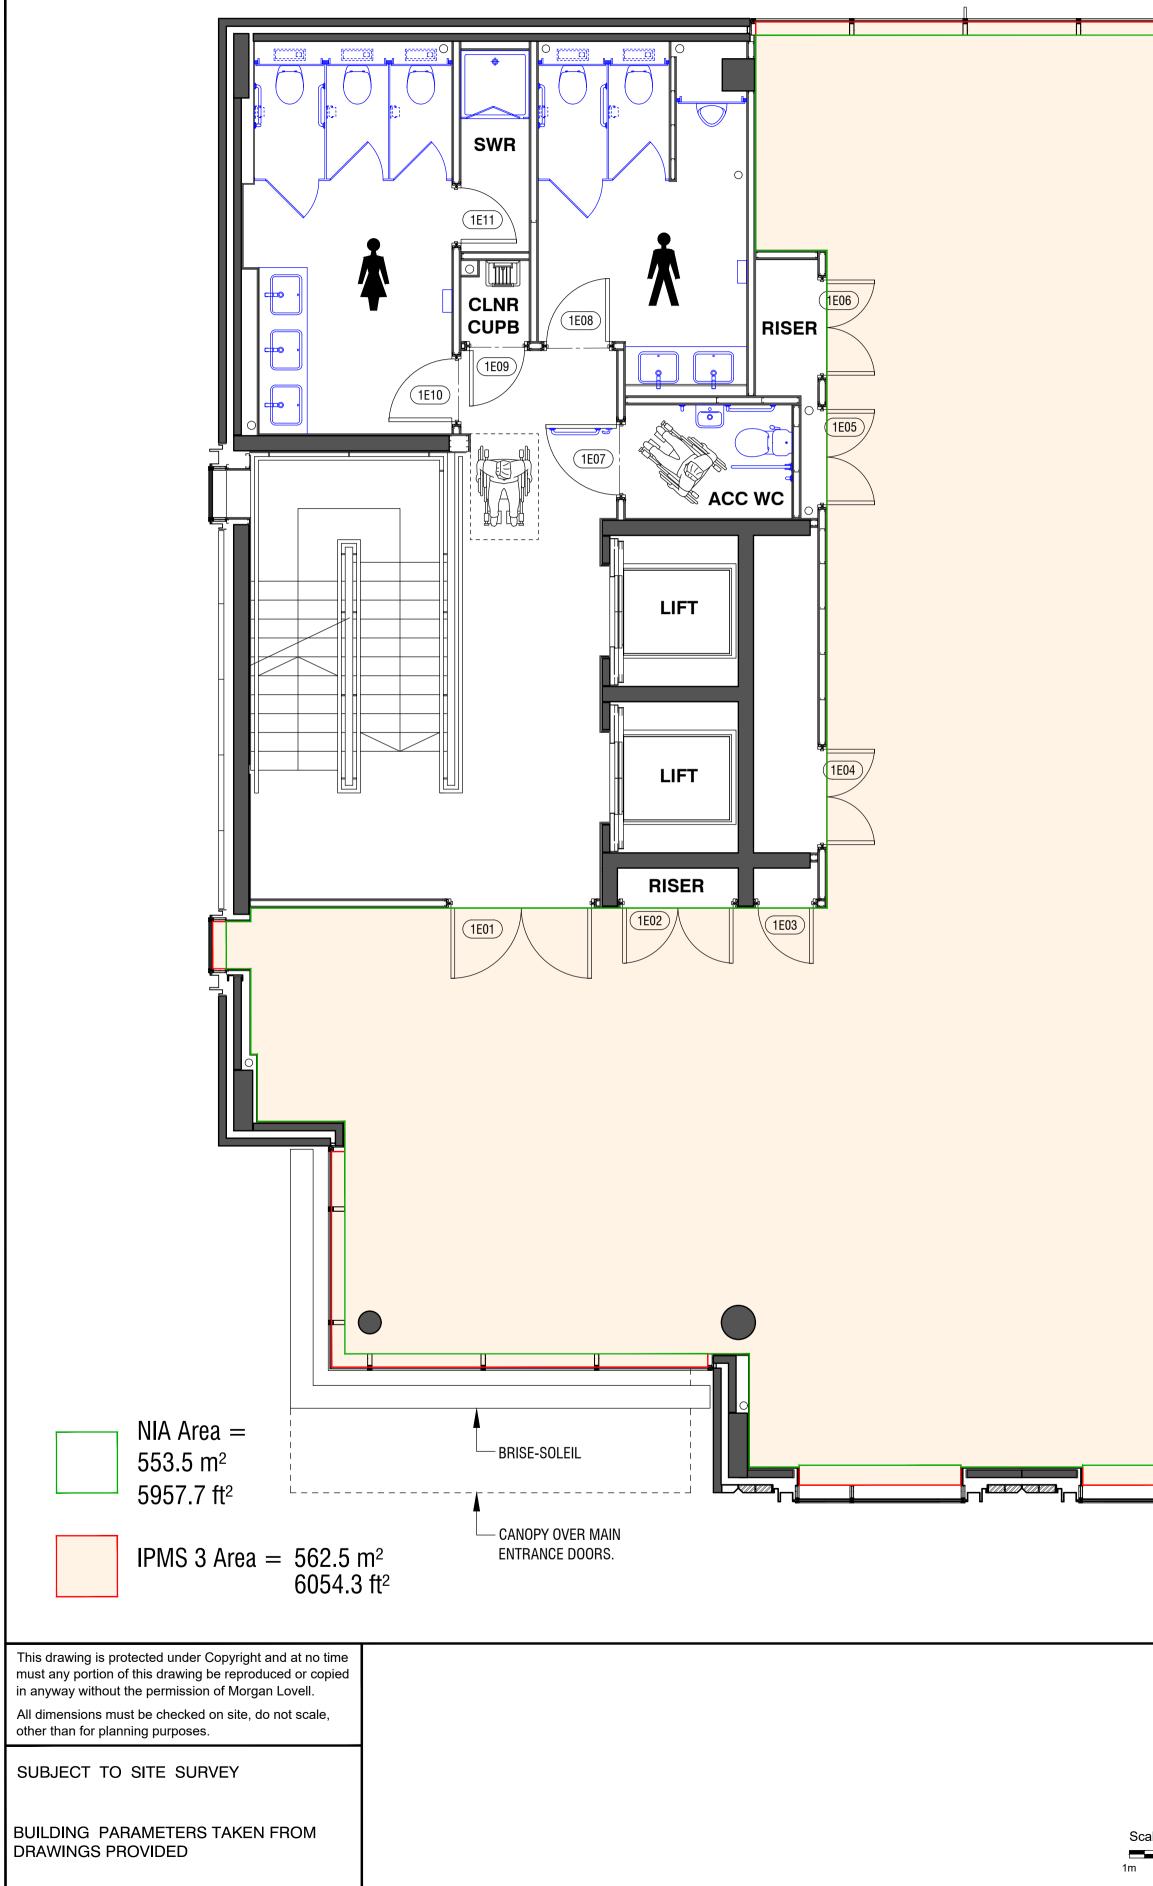

## **NOTES:**

- HANDRAILS TO BE BLACK (SPRAY BALUSTRADE BLACK, WRAP HANDRAIL IN 3M BLACK VINYL)
- ALL DOORS & DOOR FRAMES TO BE IN BLACK FINISH
- ALL SKIRTINGS TO BE BLACK

|  |   |          |          | <u>_</u> |    |          |     |  |
|--|---|----------|----------|----------|----|----------|-----|--|
|  | 1 | <u> </u> | <u> </u> |          | 11 | <u> </u> | I I |  |
|  |   |          |          |          |    |          |     |  |
|  |   |          |          |          |    |          |     |  |
|  |   |          |          |          |    |          |     |  |
|  |   |          |          |          |    |          |     |  |
|  |   |          |          |          |    |          |     |  |
|  |   |          |          |          |    |          |     |  |
|  |   |          |          |          |    |          |     |  |
|  |   |          |          |          |    |          |     |  |
|  |   |          |          |          |    |          |     |  |
|  |   |          |          |          |    |          |     |  |
|  |   |          |          |          |    |          |     |  |
|  |   | 1        | <b>1</b> |          |    | (        |     |  |
|  |   |          |          |          |    |          |     |  |
|  |   |          |          |          |    |          |     |  |
|  |   |          |          |          |    |          |     |  |
|  |   |          |          |          |    |          |     |  |

|            |   |    |    |    |    |    |          |                                                      |                                              | Morgan Lovell                                |
|------------|---|----|----|----|----|----|----------|------------------------------------------------------|----------------------------------------------|----------------------------------------------|
|            |   |    |    |    |    |    |          | IPMS 3 & NIA AREAS ADDED.                            | CM 23/11/2                                   |                                              |
| Scale 1:50 |   |    |    |    |    |    |          | CONTRACT ISSUE. WC'S UPDATED.<br>DOOR NUMBERS ADDED. | CM 20/10/2<br>CM 27/09/2                     | T: 0134 435 3800 E: contact@morganlovell.com |
| 1          | 0 | 1m | 2m | 3m | 4m | 5m | A<br>Rev | WC'S UPDATED. Description                            | CM         16/09/2           By         Date |                                              |