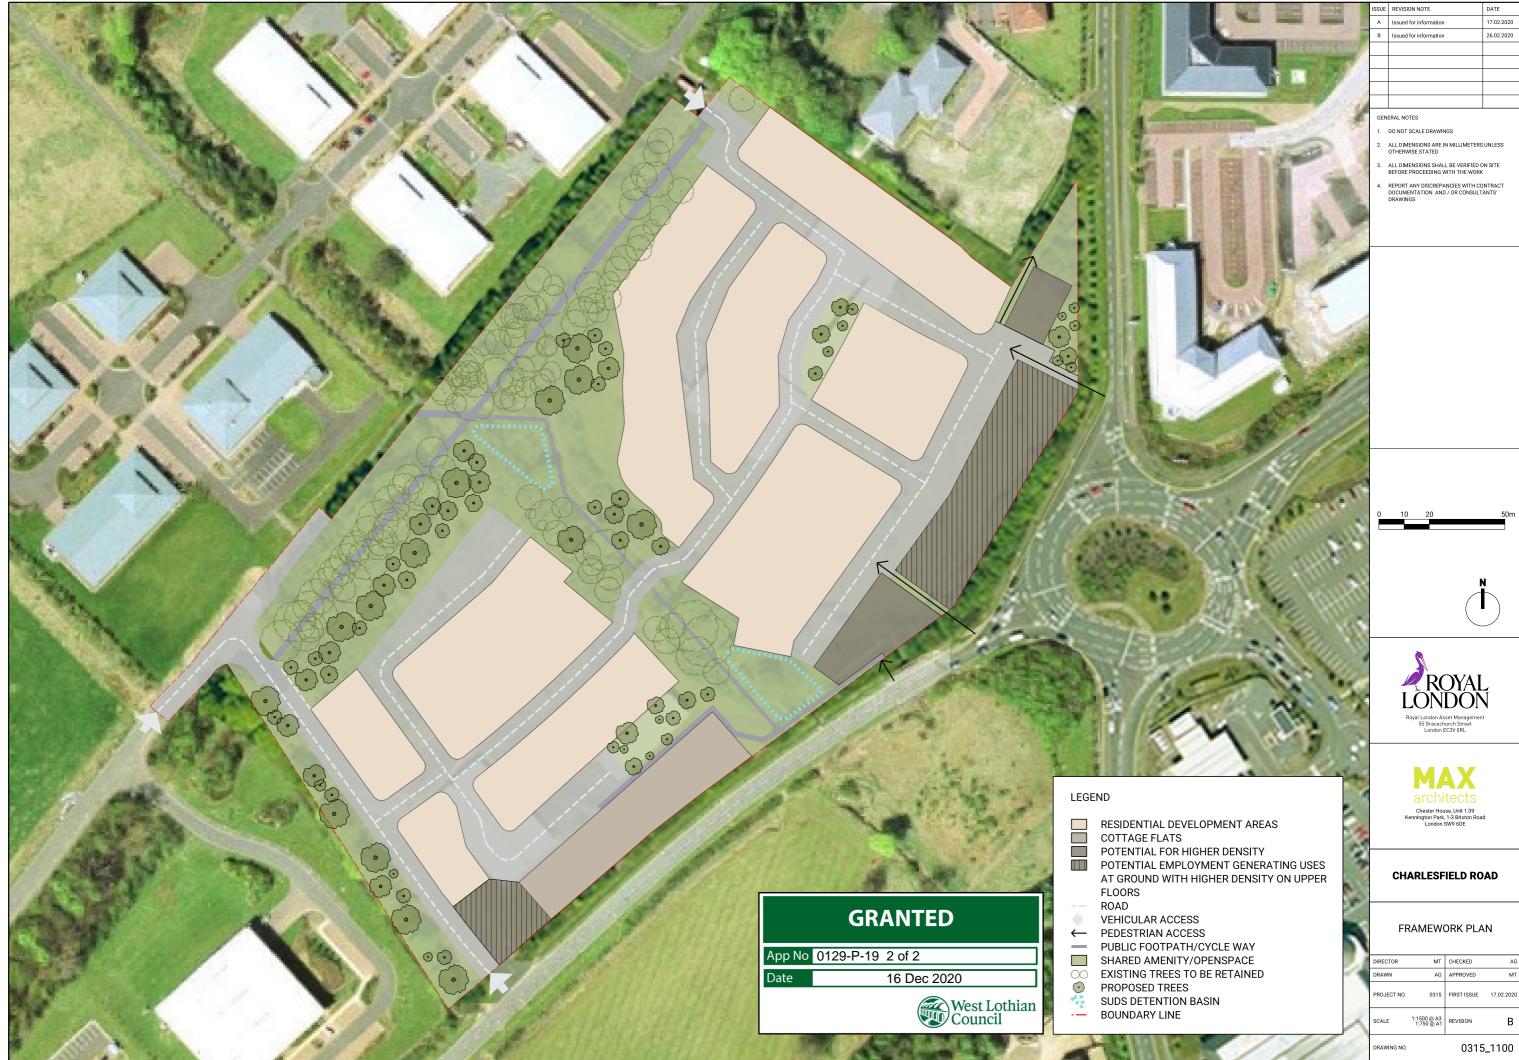

| 2                |             |                           |             |            |
|------------------|-------------|---------------------------|-------------|------------|
| ľ                | DIRECTOR    | MT                        | CHECKED     | AG         |
|                  | DRAWN       | AG                        | APPROVED    | MT         |
|                  | PROJECT NO. | 0315                      | FIRST ISSUE | 17.02.2020 |
| į                | SCALE       | 1:1500 @ A3<br>1:750 @ A1 | REVISION    | В          |
| DRAWING NO. 0315 |             | _1100                     |             |            |