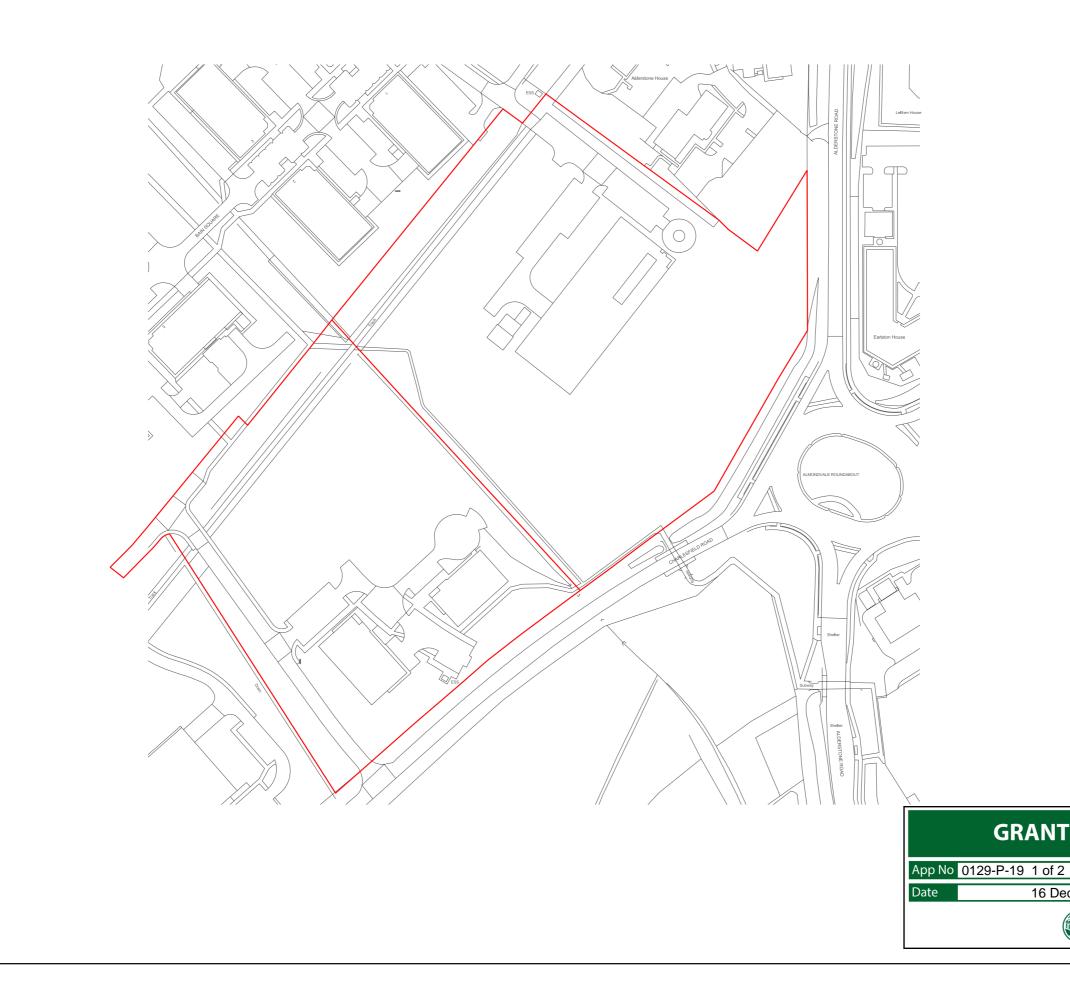

GRANTED

16 Dec 2020

West Lothian Council

| DIRECTOR              | MT                         | CHECKED     | AG         |  |
|-----------------------|----------------------------|-------------|------------|--|
| DRAWN                 | AG                         | APPROVED    | МТ         |  |
| PROJECT NO.           | 0315                       | FIRST ISSUE | 05.07.2018 |  |
| SCALE                 | 1:2000 @ A3<br>1:1000 @ A1 | REVISION    | А          |  |
| DRAWING NO. 0315_0005 |                            |             |            |  |