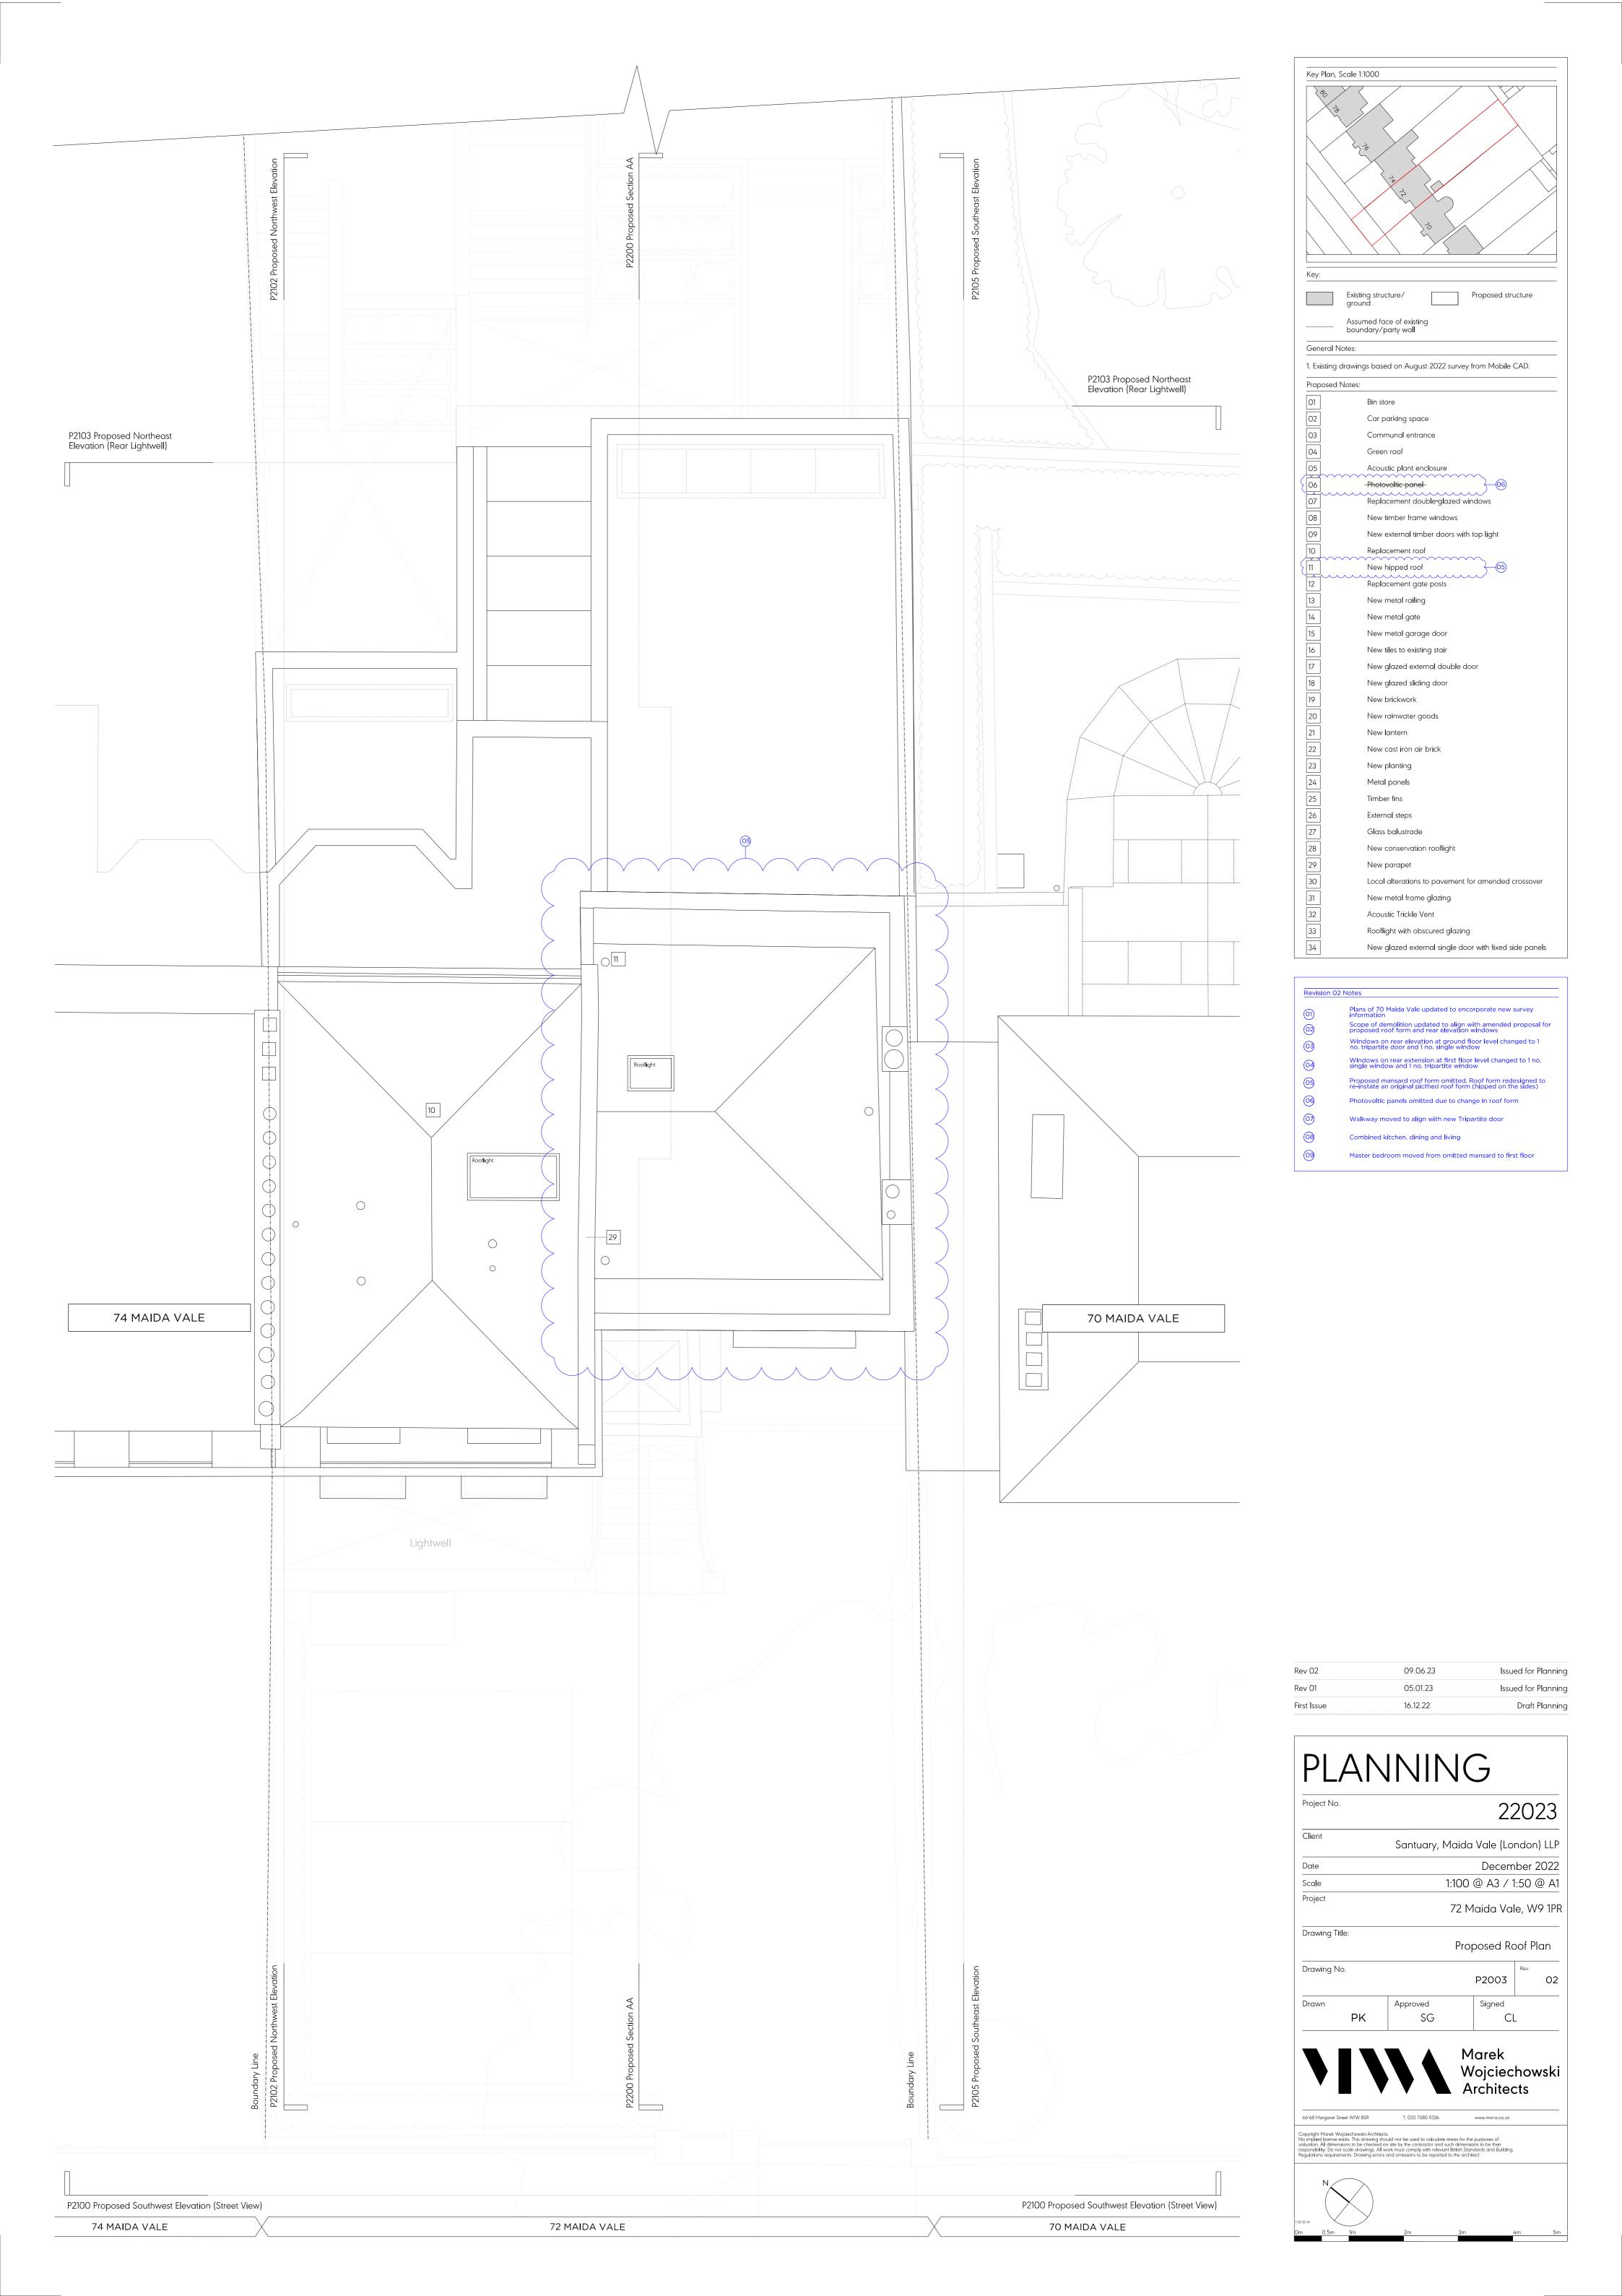

| Project No.<br>Client<br>Date<br>Scale<br>Project                                                                                                                                                                                                                                       | 1: <b>1:50</b>                                               | ary, 72 M<br>Decem<br><b>@ A3 /</b> 1<br>laida Val | 2023<br>aida Vale<br>ber 2022<br>1:20 @ A1<br>e, W9 1PR |
|-----------------------------------------------------------------------------------------------------------------------------------------------------------------------------------------------------------------------------------------------------------------------------------------|--------------------------------------------------------------|----------------------------------------------------|---------------------------------------------------------|
| Date<br>Scale                                                                                                                                                                                                                                                                           | 1: <b>1⊮30</b><br>72 №                                       | Decem<br><b>@ A3 /</b> 1<br>laida Val              | nber 2022<br><b>I:20 @ A1</b><br>e, W9 1PR              |
| Scale                                                                                                                                                                                                                                                                                   | 72 M                                                         | <b>@ A3 /</b> 1<br>Iaida Val                       | <b>1:20</b> @ A1<br>e, W9 1PR                           |
|                                                                                                                                                                                                                                                                                         | 72 M                                                         | laida Val                                          | e, W9 1PR                                               |
| Project                                                                                                                                                                                                                                                                                 |                                                              |                                                    | ·                                                       |
|                                                                                                                                                                                                                                                                                         | posed Garde                                                  | en Room                                            |                                                         |
| Drawing Title:<br>Prop                                                                                                                                                                                                                                                                  |                                                              |                                                    | LIEVATIONS                                              |
| Drawing No.                                                                                                                                                                                                                                                                             |                                                              | P3000                                              | Rev.<br>O1                                              |
| Drawn Appro<br>PK                                                                                                                                                                                                                                                                       | oved<br>SG                                                   | Signed<br>Cl                                       | _                                                       |
|                                                                                                                                                                                                                                                                                         | N //                                                         | larek<br>/ojciec<br>.rchitec                       | howski<br>cts                                           |
| 66-68 Margaret Street WIW 8SR T. 020                                                                                                                                                                                                                                                    | 0 7580 9336                                                  | www.mw-a.co.uk                                     |                                                         |
| Copyright Marek Wojclechowski Architects.<br>No implied license exists. This drawing should not be us<br>valuation. All dimensions to be checked on site by the c<br>responsibility. Do not scale drawings. All work must com<br>Regulations requirements. Drawing errors and omission: | ontractor and such dimensi<br>ply with relevant British Star | ons to be their<br>ndards and Building             |                                                         |
|                                                                                                                                                                                                                                                                                         | īm 15m                                                       | 1.5m                                               | 2m _ 2m                                                 |
| 2m 0.25925m 0.5m 0.5m 1m 2m                                                                                                                                                                                                                                                             | 1m 15m<br>3m                                                 | i.om                                               | 4m 5m <sup>2m</sup>                                     |