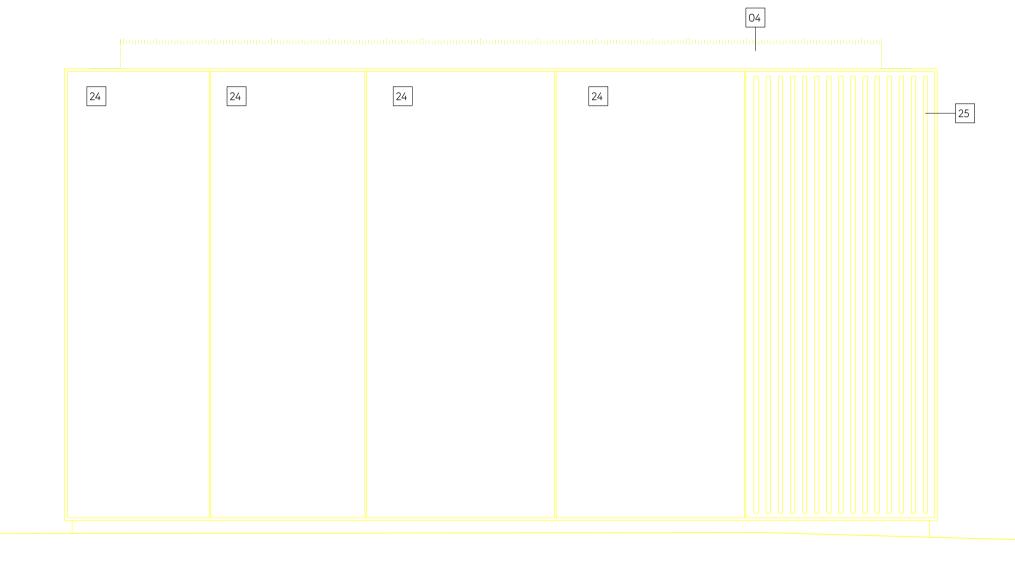

02 South East Elevation 3000 1:25 @ A1

04 North East (Rear) Elevation 3000 1:25 @ A1

| Rev 01      | 05.01.23    | Issued for Planning |
|-------------|-------------|---------------------|
| First Issue | DEDIDIDZIYY | lss@edftcPl@mxximg  |