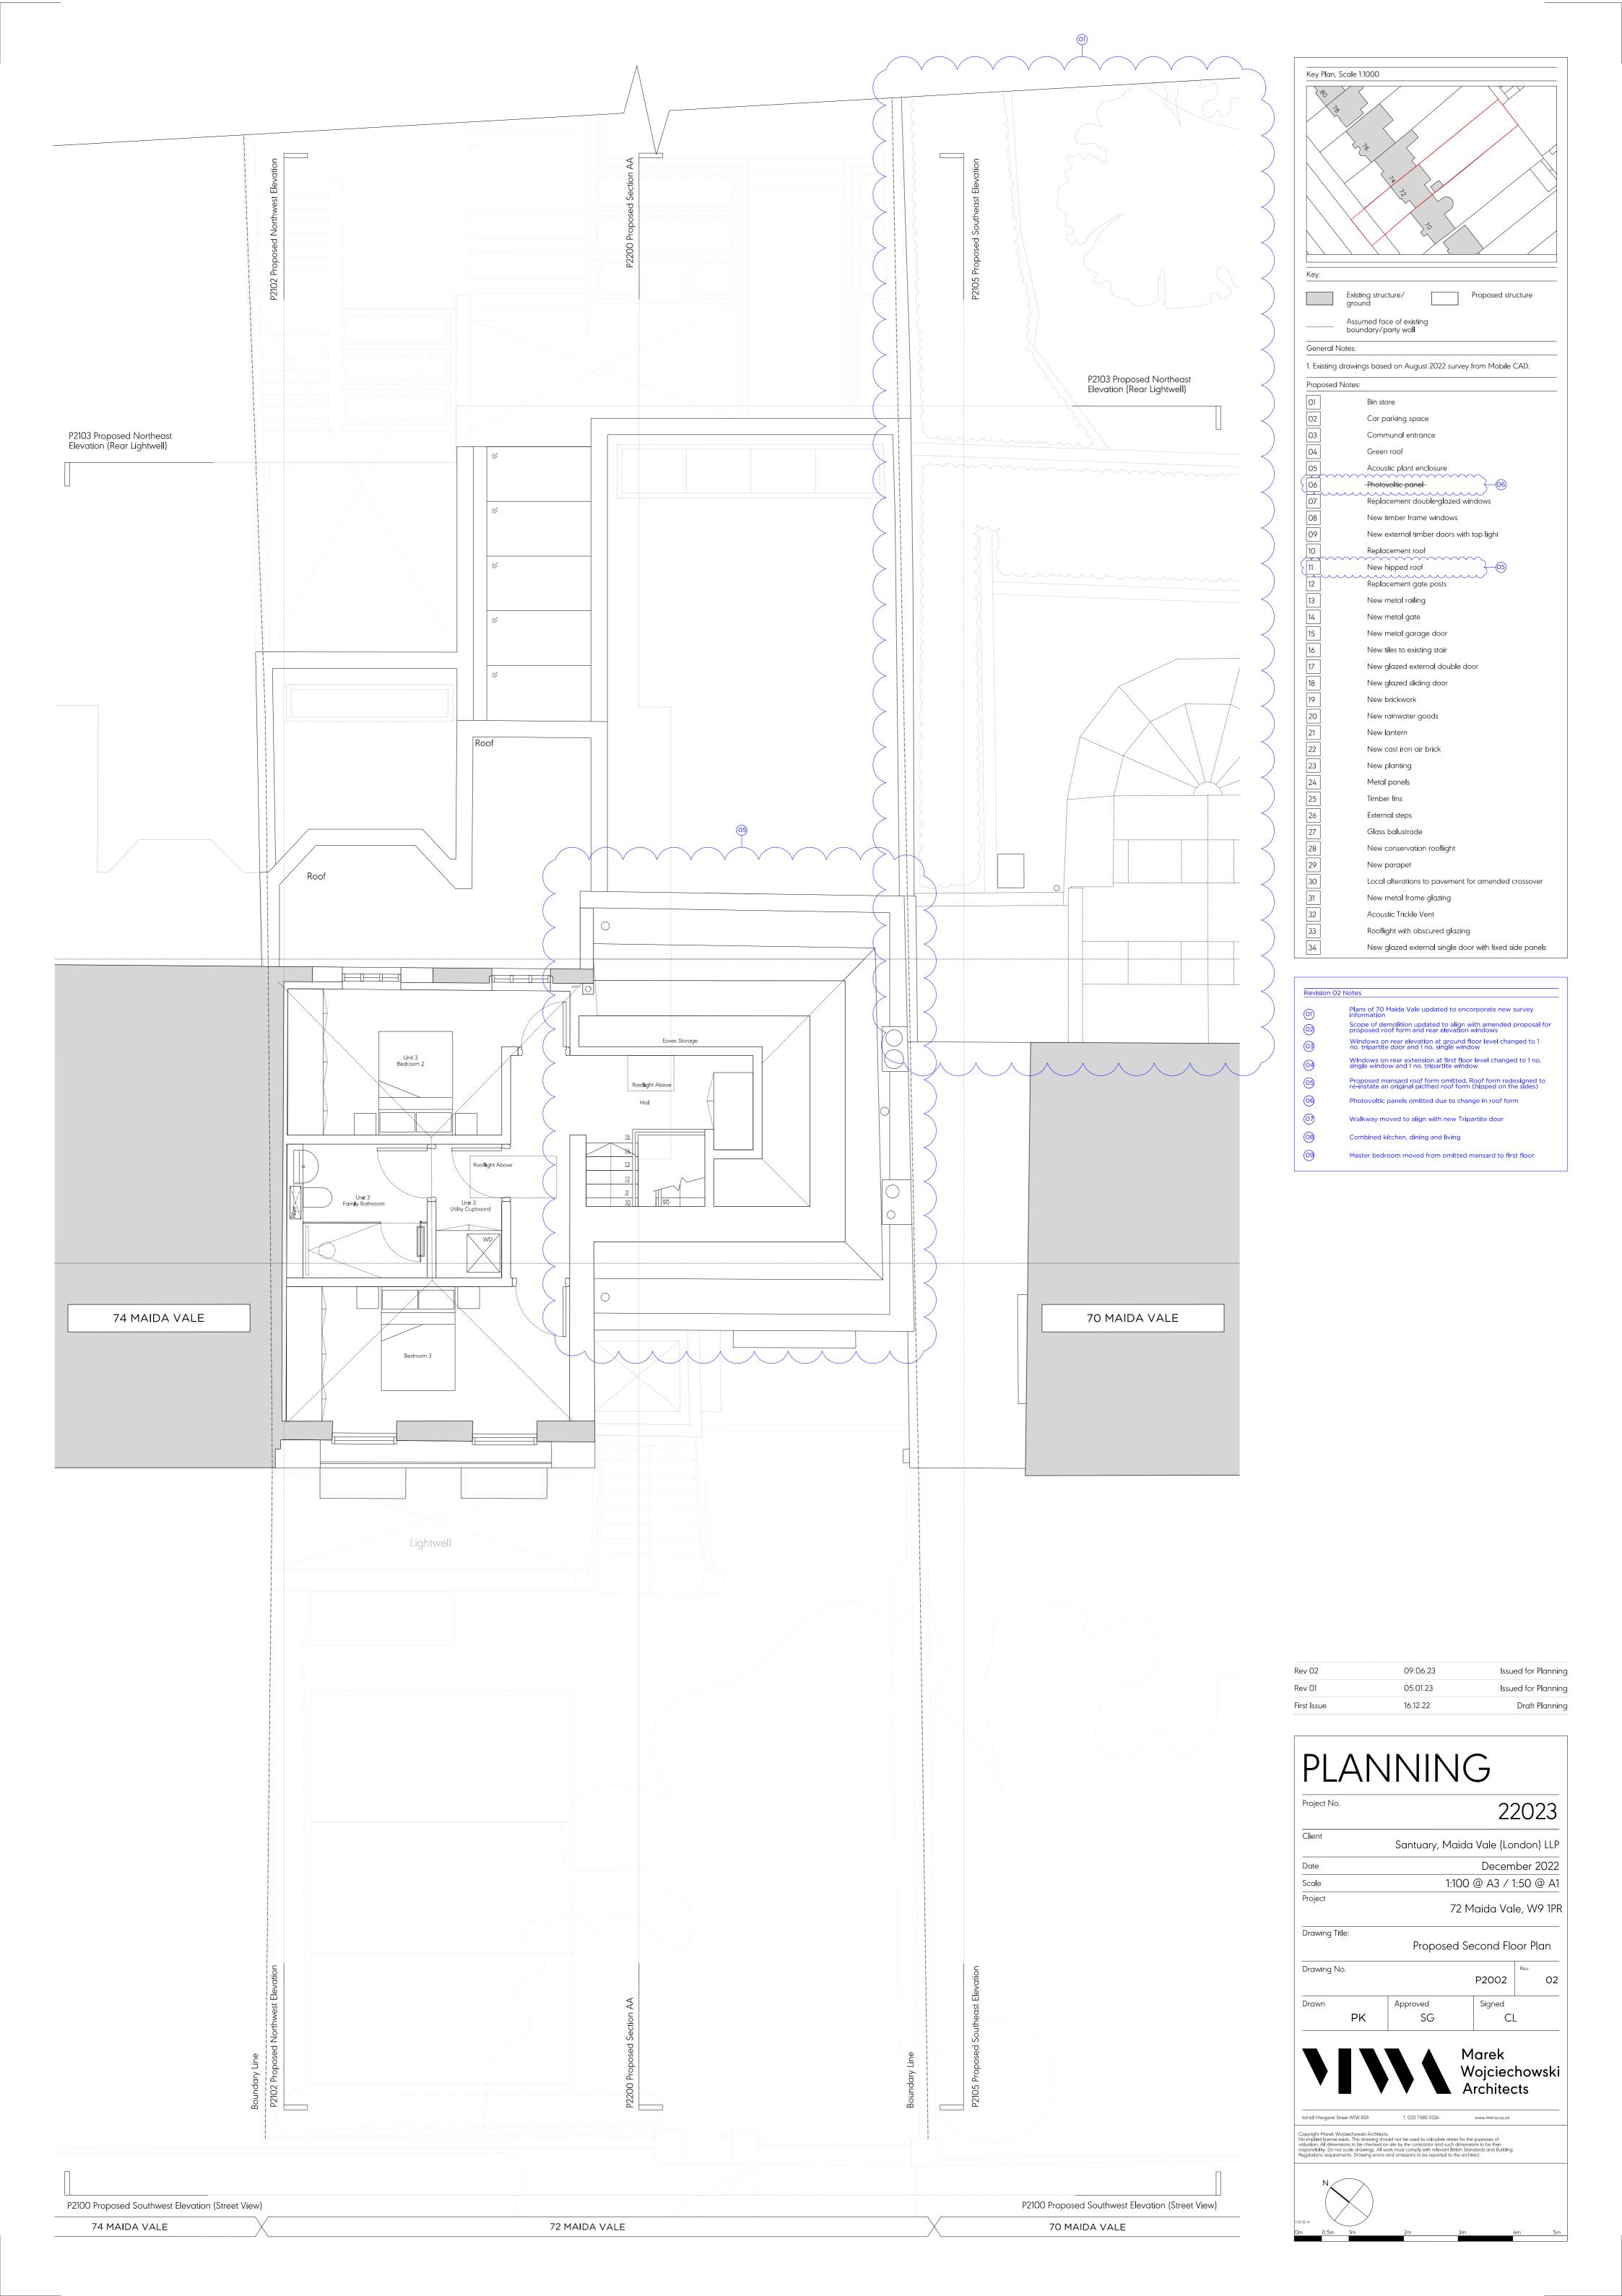

| Project No.<br>Client<br>Date<br>Scale<br>Project                                                                                                                                                                                                                                       | 1: <b>1:50</b>                                               | ary, 72 M<br>Decem<br><b>@ A3 /</b> 1<br>laida Val | 2023<br>aida Vale<br>ber 2022<br>1:20 @ A1<br>e, W9 1PR |
|-----------------------------------------------------------------------------------------------------------------------------------------------------------------------------------------------------------------------------------------------------------------------------------------|--------------------------------------------------------------|----------------------------------------------------|---------------------------------------------------------|
| Date<br>Scale                                                                                                                                                                                                                                                                           | 1: <b>1⊮30</b><br>72 №                                       | Decem<br><b>@ A3 /</b> 1<br>laida Val              | nber 2022<br><b>I:20 @ A1</b><br>e, W9 1PR              |
| Scale                                                                                                                                                                                                                                                                                   | 72 M                                                         | <b>@ A3 /</b> 1<br>Iaida Val                       | <b>1:20</b> @ A1<br>e, W9 1PR                           |
|                                                                                                                                                                                                                                                                                         | 72 M                                                         | laida Val                                          | e, W9 1PR                                               |
| Project                                                                                                                                                                                                                                                                                 |                                                              |                                                    | ·                                                       |
|                                                                                                                                                                                                                                                                                         | posed Garde                                                  | en Room                                            |                                                         |
| Drawing Title:<br>Prop                                                                                                                                                                                                                                                                  |                                                              |                                                    | LIEVATIONS                                              |
| Drawing No.                                                                                                                                                                                                                                                                             |                                                              | P3000                                              | Rev.<br>O1                                              |
| Drawn Appro<br>PK                                                                                                                                                                                                                                                                       | oved<br>SG                                                   | Signed<br>Cl                                       | _                                                       |
|                                                                                                                                                                                                                                                                                         | N //                                                         | larek<br>/ojciec<br>.rchitec                       | howski<br>cts                                           |
| 66-68 Margaret Street WIW 8SR T. 020                                                                                                                                                                                                                                                    | 0 7580 9336                                                  | www.mw-a.co.uk                                     |                                                         |
| Copyright Marek Wojclechowski Architects.<br>No implied license exists. This drawing should not be us<br>valuation. All dimensions to be checked on site by the c<br>responsibility. Do not scale drawings. All work must com<br>Regulations requirements. Drawing errors and omission: | ontractor and such dimensi<br>ply with relevant British Star | ons to be their<br>ndards and Building             |                                                         |
|                                                                                                                                                                                                                                                                                         | īm 15m                                                       | 1.5m                                               | 2m _ 2m                                                 |
| 2m 0.25925m 0.5m 0.5m 1m 2m                                                                                                                                                                                                                                                             | 1m 15m<br>3m                                                 | i.om                                               | 4m 5m <sup>2m</sup>                                     |