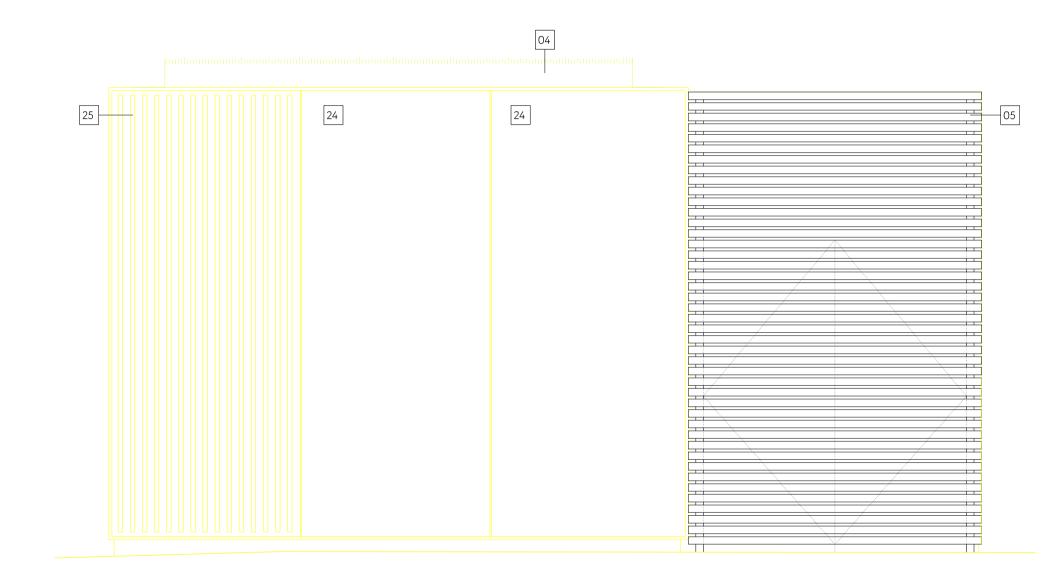

02 South East Elevation 3000 1:25 @ A1

04 North East (Rear) Elevation 3000 1:25 @ A1

| Rev 01      | 05.01.23    | Issued for Planning |
|-------------|-------------|---------------------|
| First Issue | DEDIDIDZIYY | lss@edftcPl@mxximg  |