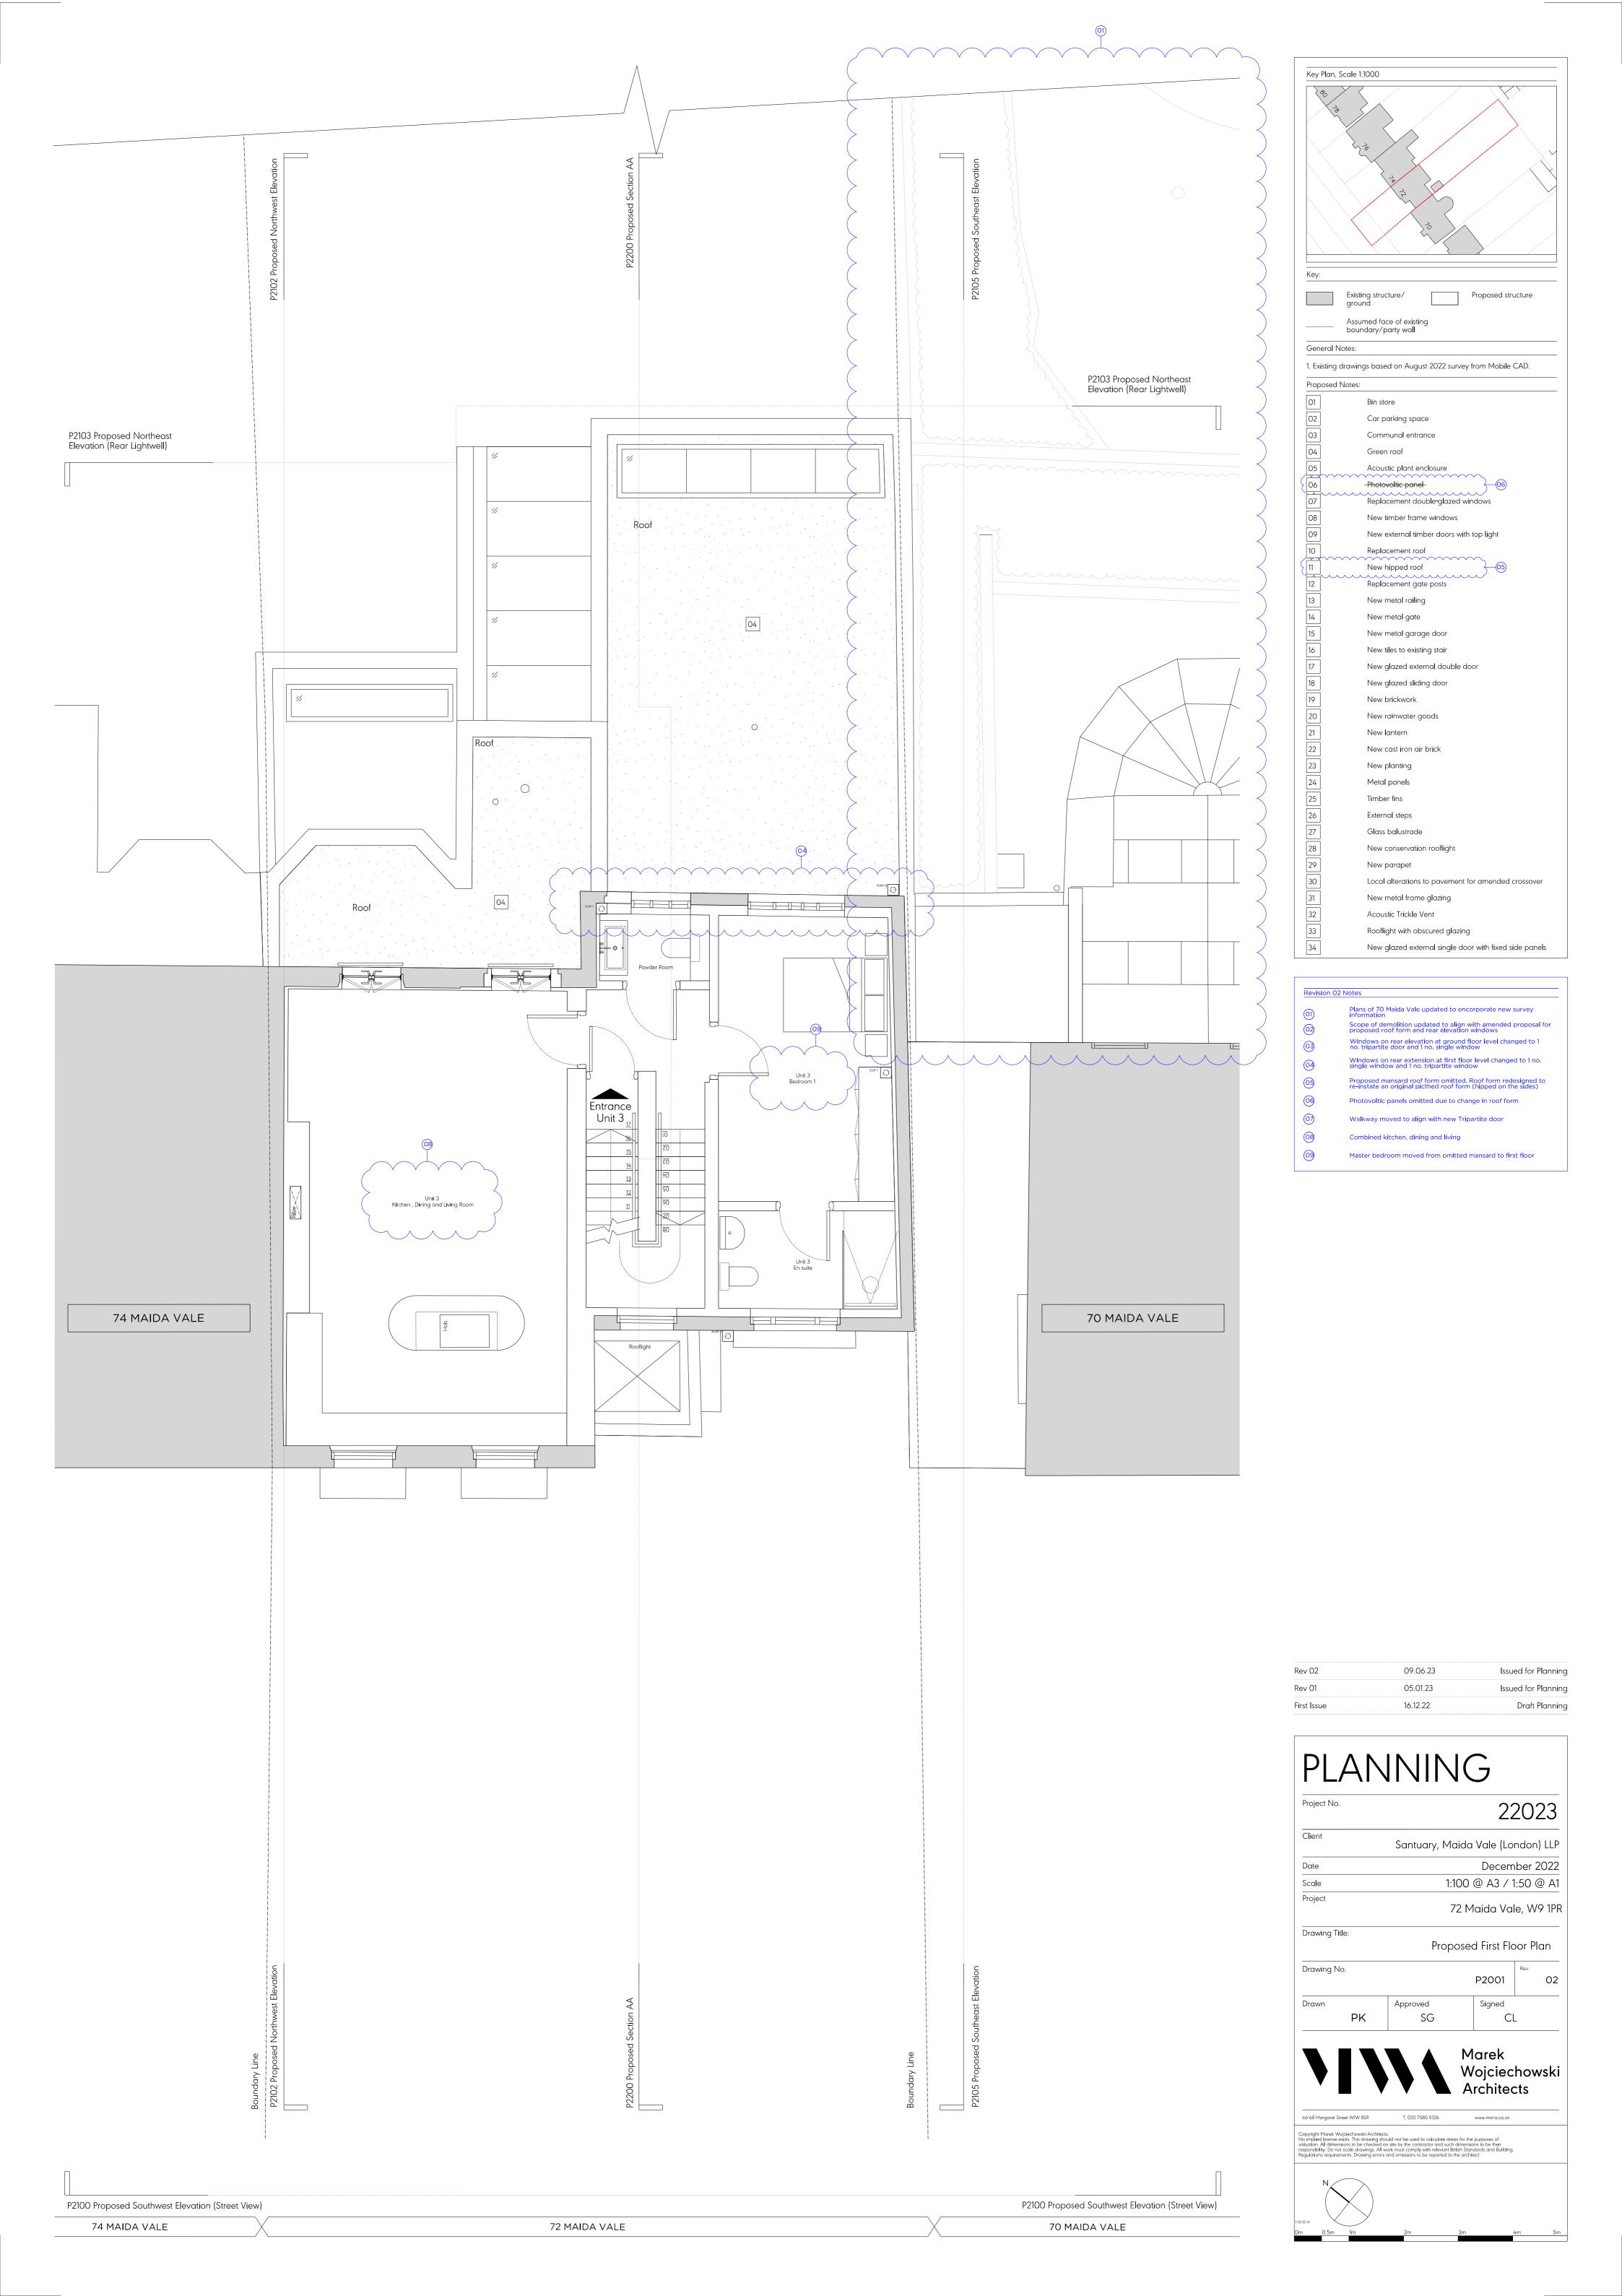

| Project No.<br>Client<br>Date<br>Scale<br>Project                                                                                                                                                                                                                                       | 1: <b>1:50</b>                                               | ary, 72 M<br>Decem<br><b>@ A3 /</b> 1<br>laida Val | 2023<br>aida Vale<br>ber 2022<br>1:20 @ A1<br>e, W9 1PR |
|-----------------------------------------------------------------------------------------------------------------------------------------------------------------------------------------------------------------------------------------------------------------------------------------|--------------------------------------------------------------|----------------------------------------------------|---------------------------------------------------------|
| Date<br>Scale                                                                                                                                                                                                                                                                           | 1: <b>1⊮30</b><br>72 №                                       | Decem<br><b>@ A3 /</b> 1<br>laida Val              | nber 2022<br><b>I:20 @ A1</b><br>e, W9 1PR              |
| Scale                                                                                                                                                                                                                                                                                   | 72 M                                                         | <b>@ A3 /</b> 1<br>Iaida Val                       | <b>1:20</b> @ A1<br>e, W9 1PR                           |
|                                                                                                                                                                                                                                                                                         | 72 M                                                         | laida Val                                          | e, W9 1PR                                               |
| Project                                                                                                                                                                                                                                                                                 |                                                              |                                                    | ·                                                       |
|                                                                                                                                                                                                                                                                                         | posed Garde                                                  | en Room                                            |                                                         |
| Drawing Title:<br>Prop                                                                                                                                                                                                                                                                  |                                                              |                                                    | LIEVATIONS                                              |
| Drawing No.                                                                                                                                                                                                                                                                             |                                                              | P3000                                              | Rev.<br>O1                                              |
| Drawn Appro<br>PK                                                                                                                                                                                                                                                                       | oved<br>SG                                                   | Signed<br>Cl                                       | _                                                       |
|                                                                                                                                                                                                                                                                                         | N //                                                         | larek<br>/ojciec<br>.rchitec                       | howski<br>cts                                           |
| 66-68 Margaret Street WIW 8SR T. 020                                                                                                                                                                                                                                                    | 0 7580 9336                                                  | www.mw-a.co.uk                                     |                                                         |
| Copyright Marek Wojclechowski Architects.<br>No implied license exists. This drawing should not be us<br>valuation. All dimensions to be checked on site by the c<br>responsibility. Do not scale drawings. All work must com<br>Regulations requirements. Drawing errors and omission: | ontractor and such dimensi<br>ply with relevant British Star | ons to be their<br>ndards and Building             |                                                         |
|                                                                                                                                                                                                                                                                                         | īm 15m                                                       | 1.5m                                               | 2m _ 2m                                                 |
| 2m 0.25925m 0.5m 0.5m 1m 2m                                                                                                                                                                                                                                                             | 1m 15m<br>3m                                                 | i.om                                               | 4m 5m <sup>2m</sup>                                     |