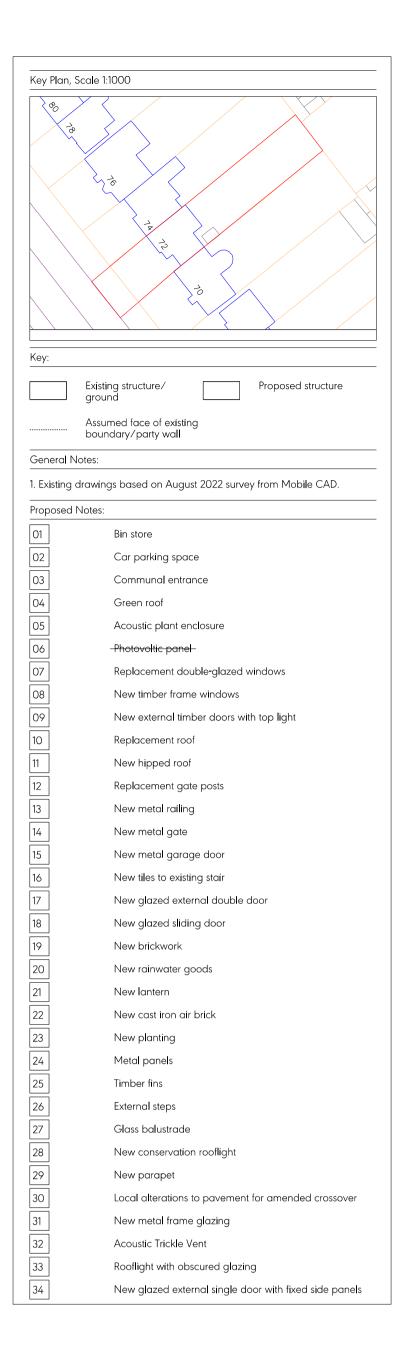

02 South East Elevation 3000 1:25 @ A1

04 North East (Rear) Elevation 3000 1:25 @ A1

| Rev 01      | 05.01.23    | Issued for Planning |
|-------------|-------------|---------------------|
| First Issue | DEDIDIDZIYY | lss@edftcPl@mxximg  |