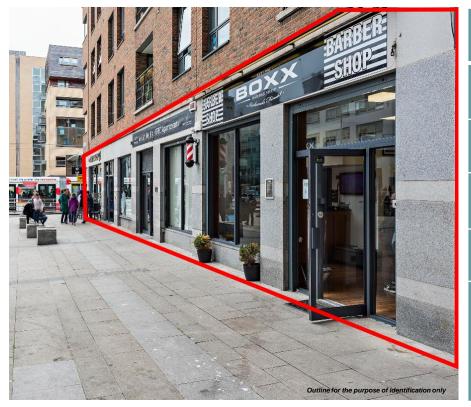

#### Unit 5C

# Beresford House, Custom House Square, IFSC, Dublin 1

Leased to Eileen Dunne & Stefano Crescenzi for a term of 25 years from 12<sup>th</sup> March 2001 subject to a passing rent of €38,500 per annum exclusive of rates, service charge and insurance. The unit is sub leased to The Key Collection. The head lease provides for an upward only rent review.

### Unit 5 D

# Beresford House, Custom House Square, IFSC, Dublin 1

Leased to Boxx Barbers for a term of 25 years from 3rd April 2001 subject to a passing rent of €35,000 per annum exclusive of rates, service charge and insurance. The head lease provides for an upward only rent review.