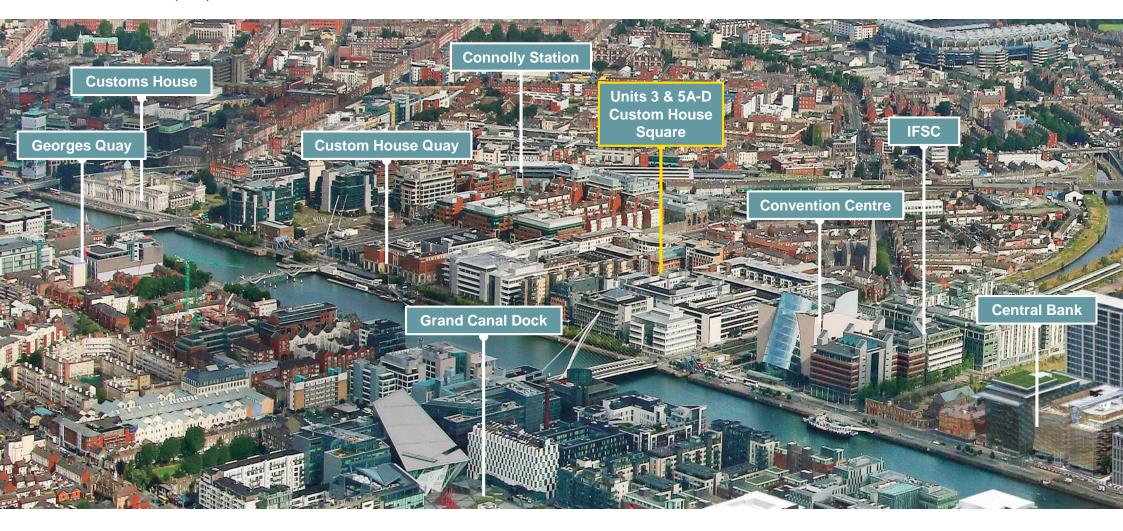

Landmark commercial parade in the centre of the International Financial Services Centre and Dockland District

Long established European base to a host of leading global and indigenous financial, legal and tech office occupiers

Situated opposite to the National College of Ireland, while convenient to the National Convention Centre and the "3 Arena"

Immediately adjacent to the Mayor Street Red Line Luas

Highly accessible location, with ample parking located near by