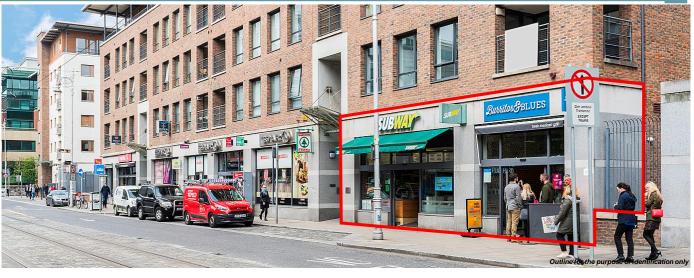

### Unit 3

### Gandon House Square, Mayor Street Lower, IFSC, Dublin 1

Leased to the Great American Bagel Factory Ireland Ltd for a term of 25 years from 11<sup>th</sup> August 2000 subject to a passing rent of €82,500 per annum exclusive of rates, service charge and insurance. The subject unit is sub divided and the head tenant has sublet their interest to Subway and Burritos & Blues. The head lease provides for an upward only rent review.