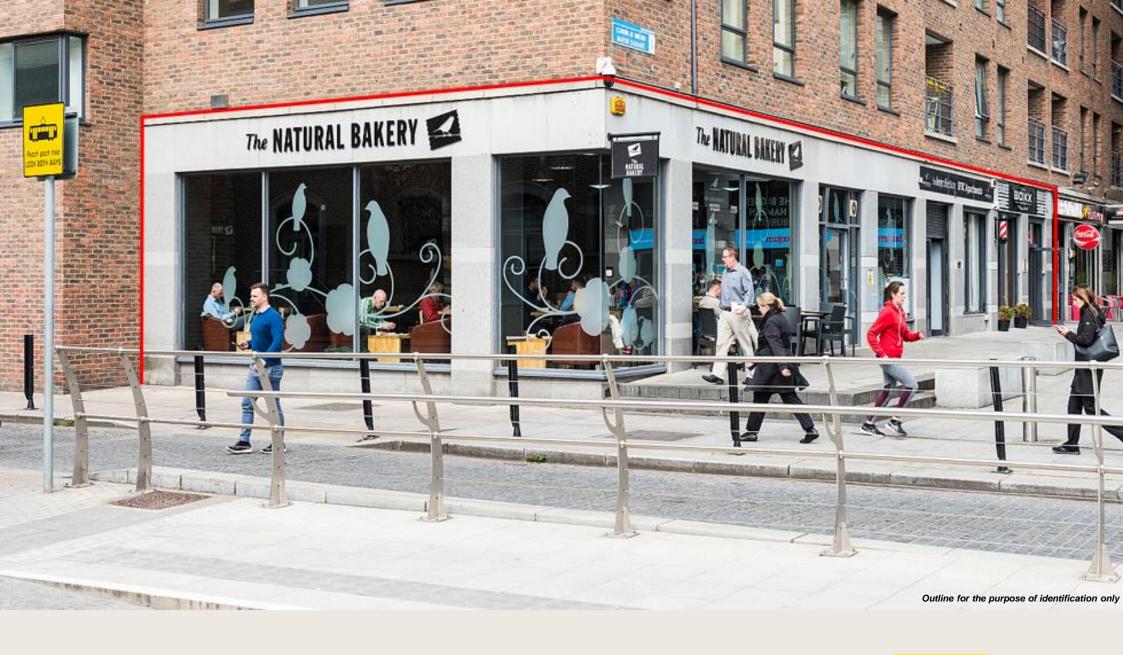

### Unit 5A&B

### Beresford House, Custom House Square, IFSC, Dublin 1

Leased to Natural Bakery Company Ltd for a term of 10 years from 12<sup>th</sup> November 2015 subject to a passing rent of €72,500 per annum exclusive of rates, service charge and insurance.