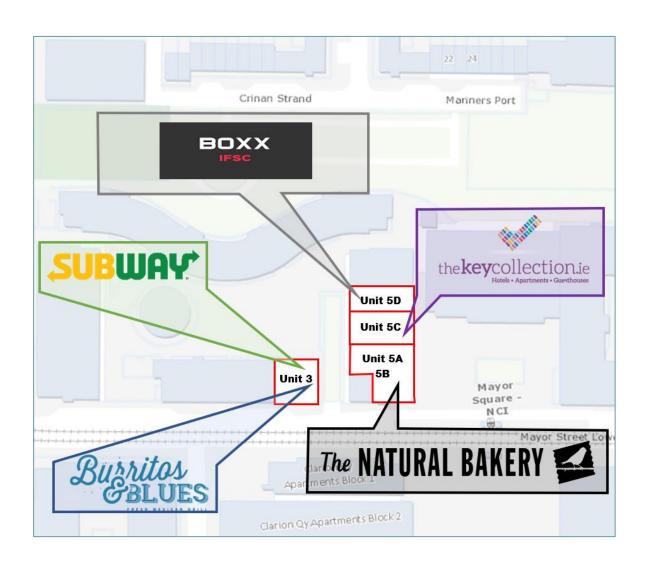

Unit 3 Gandon House & Units 5 (A-D) Beresford House, Custom House Square, IFSC, Dublin 1 (Tenants not Affected)

savills

Savills 33 Molesworth Street Dublin 2 D02 CP04

+353 1 618 1300 savills.ie PSRA License: 00223

# ACCOMODATION SCHEDULE

| Unit                 | Sq ft                                                                                                       | Sq M |
|----------------------|-------------------------------------------------------------------------------------------------------------|------|
| 3                    | 807                                                                                                         | 75   |
| 5 A & B              | 979                                                                                                         | 91   |
| 5 C<br>Inc Mezzanine | 570                                                                                                         | 53   |
| 5 D                  | 387                                                                                                         | 36   |
|                      | All parties are specifically requested to satisfy themselves as to the accuracy of the floor areas provided |      |