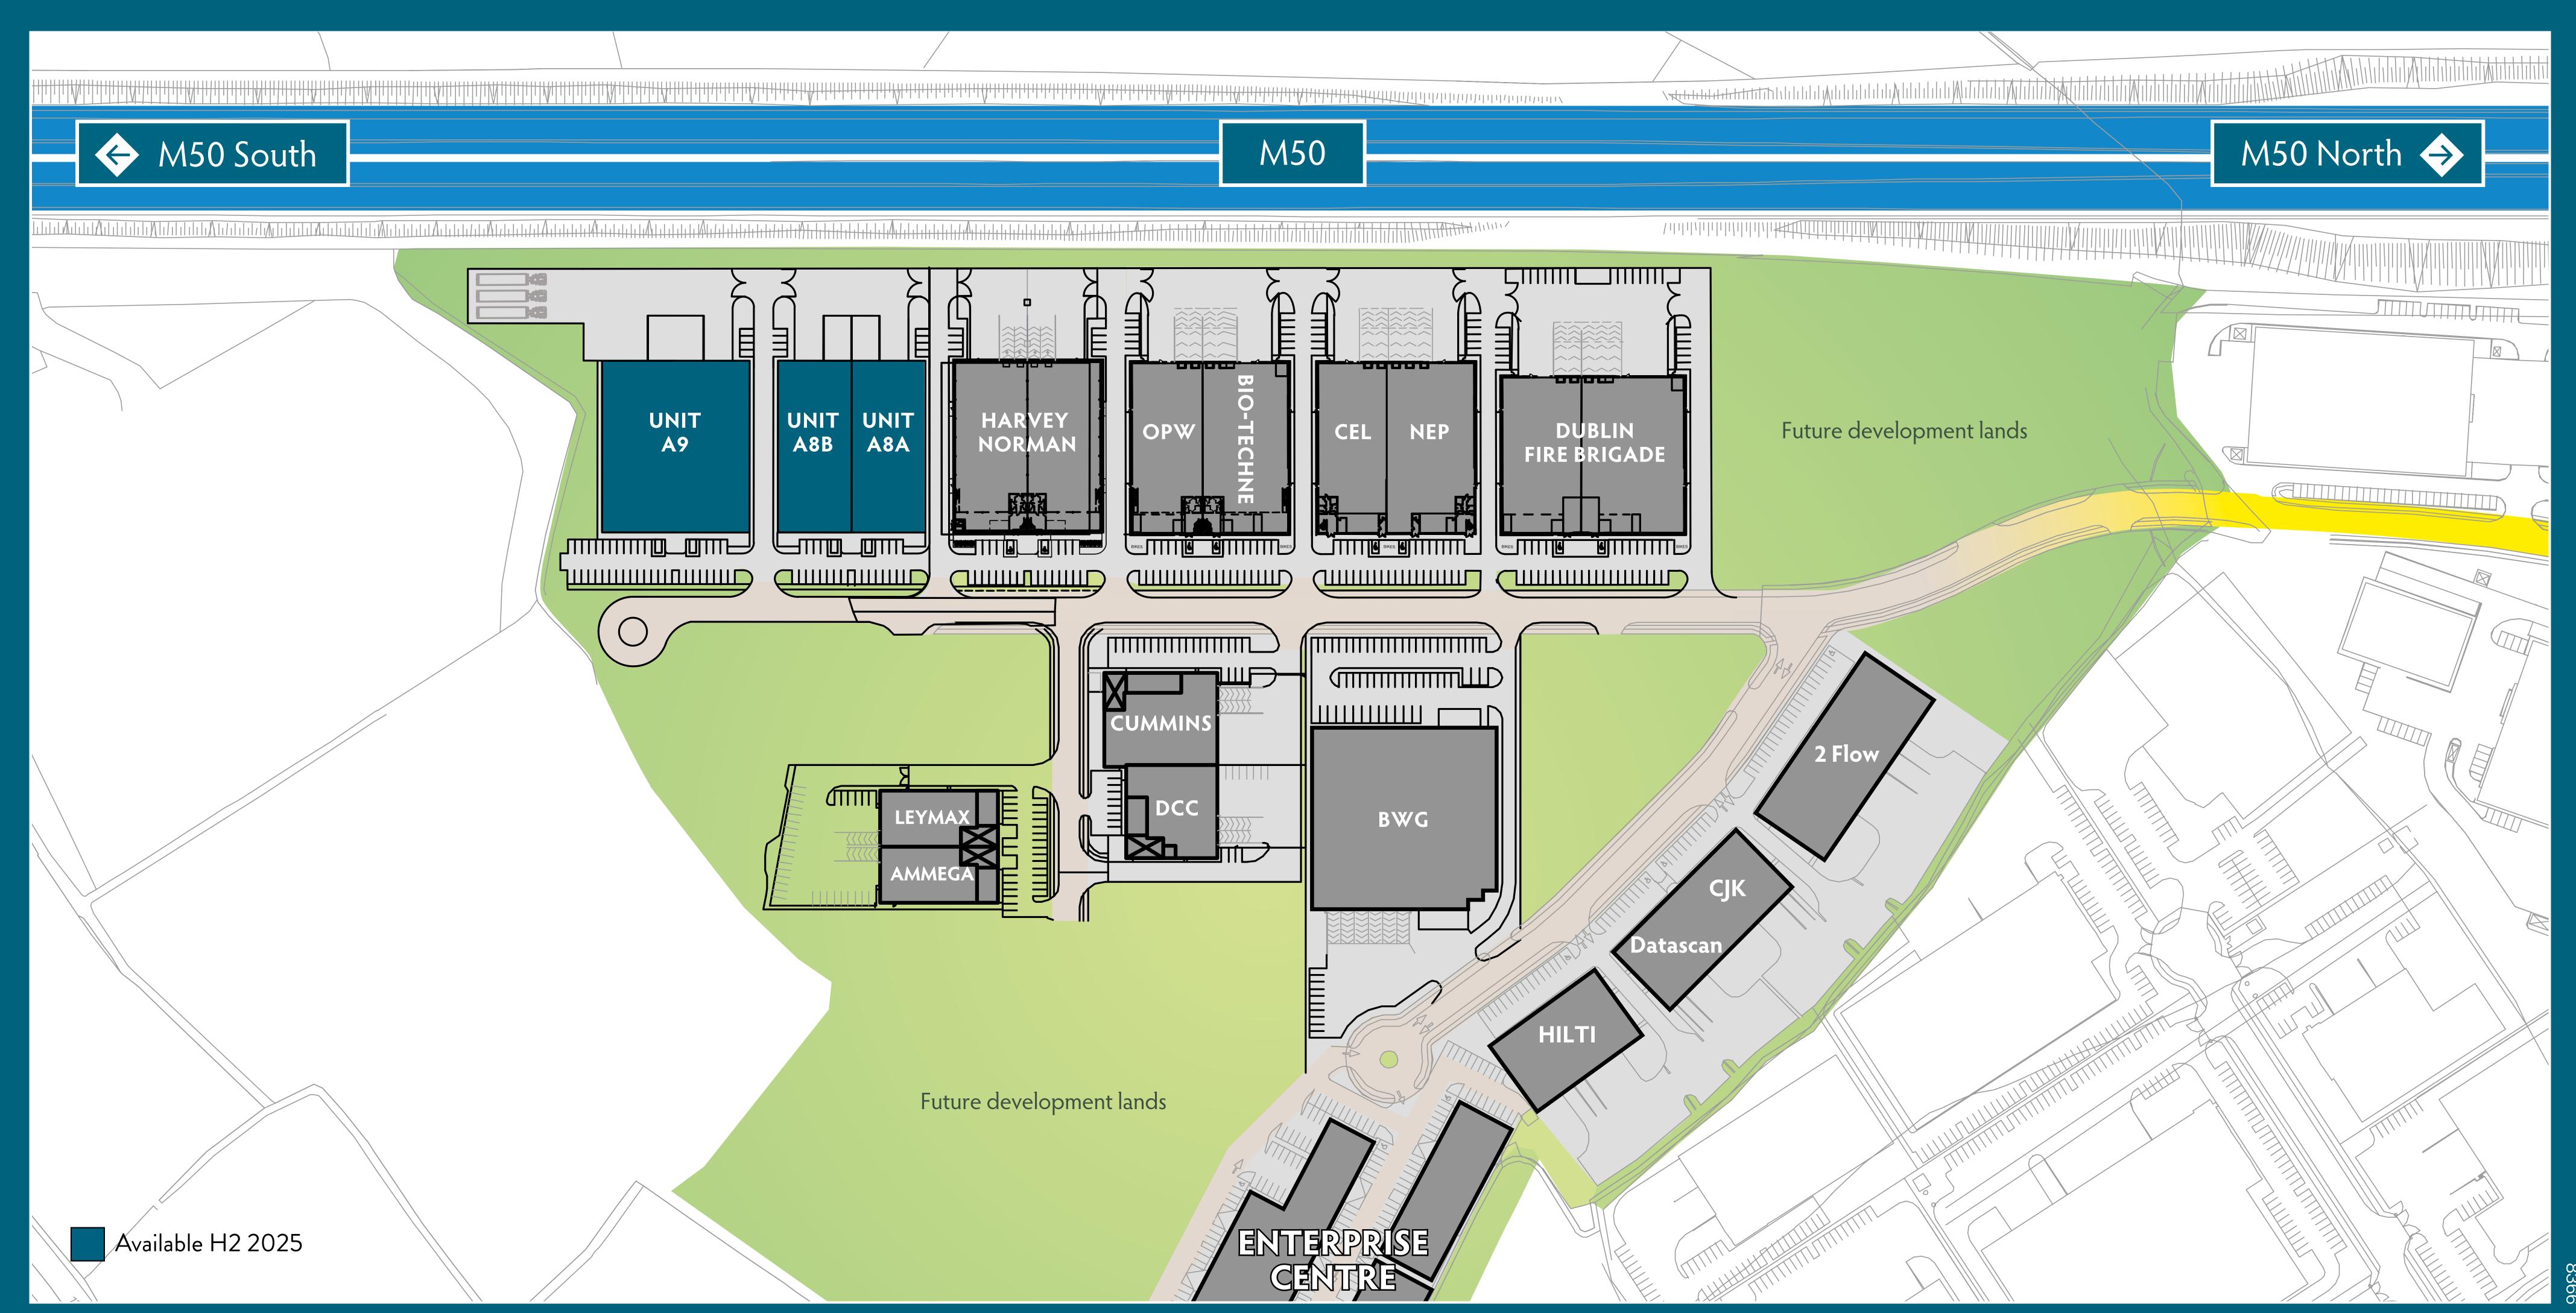

# 





NOT TO SCALE – for identification purposes only. All floor areas and dimensions are approximate.





# UNITA9

#### WAREHOUSE-GROUNDFLOOR



### ACCOMMODATION

#### APPROXIMATE GROSS EXTERNAL FLOOR AREAS

| A9        | Sq M    | Sq Ft  |
|-----------|---------|--------|
| Warehouse | 3,160   | 34,014 |
| Offices   | 354.3   | 3,814  |
| 3514.3    | 3,514.3 | 37,828 |

Site area of approx. 1.1 Hectares (2.6 Acres)

#### OFFICES - FIRST FLOOR



NOT TO SCALE – for identification purposes only. All floor areas and dimensions are approximate.





αωσ

## LEED GOLD USGBC











WestElevation **East Elevation** 

NOT TO SCALE – for identification purposes only. All floor areas and dimensions are approximate.





# UNIT A9







NOT TO SCALE – for identification purposes only. All floor