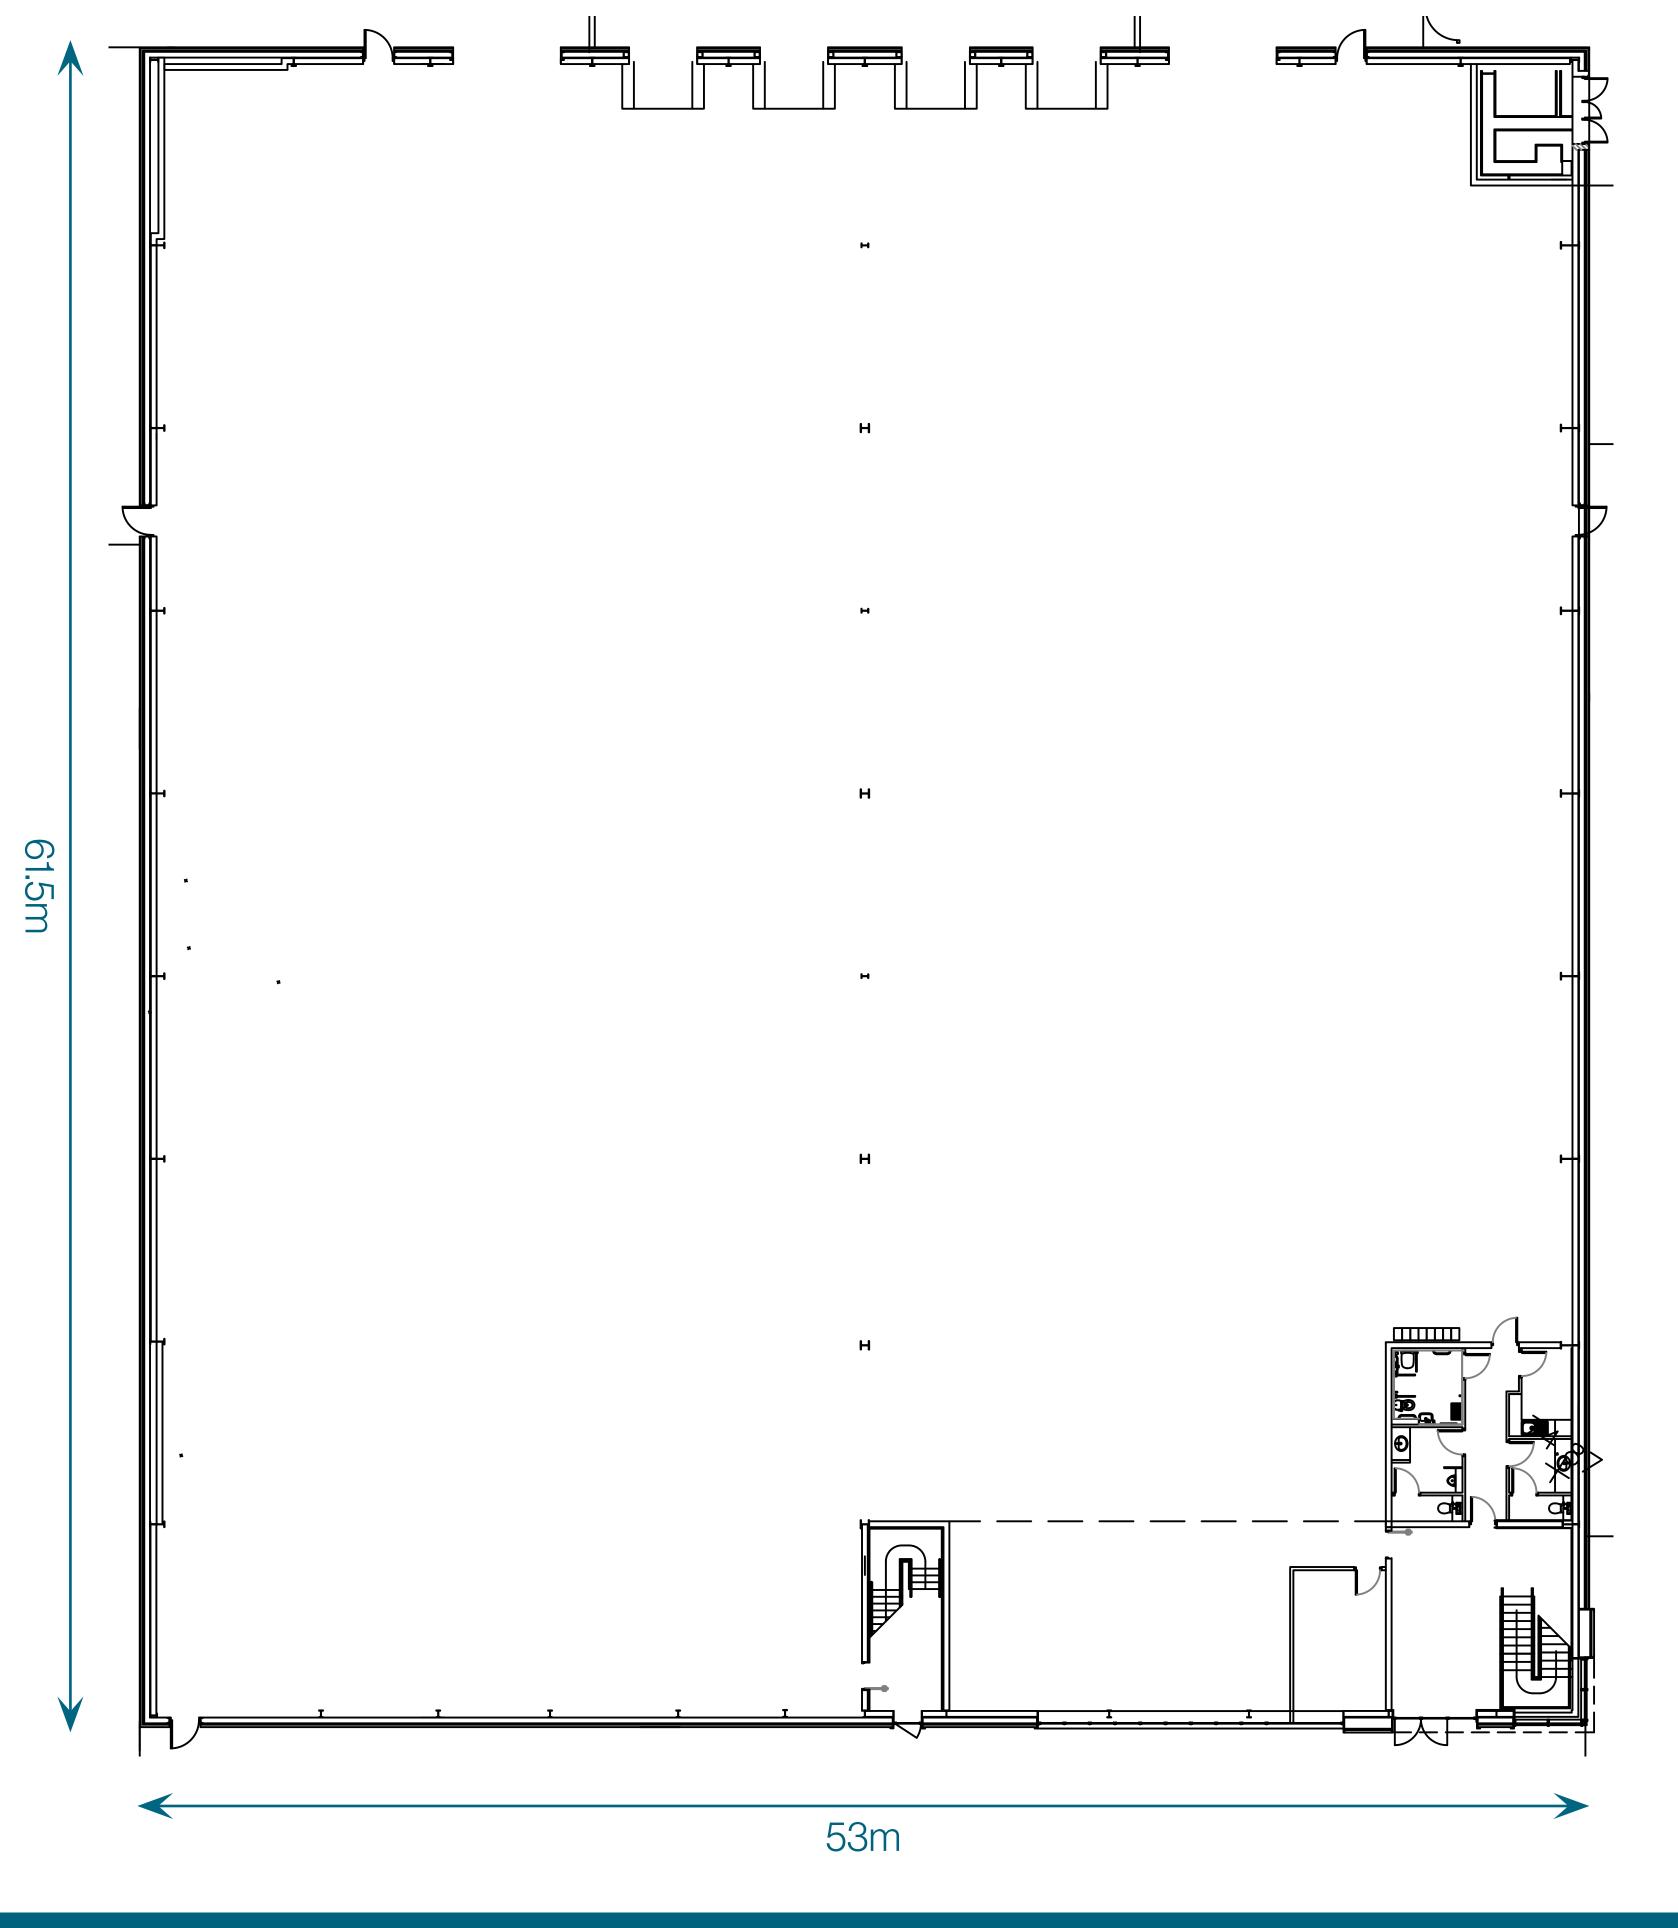

# 

NOT TO SCALE – for identification purposes only. All floor areas and dimensions are approximate.

# UNITA9

#### WAREHOUSE-GROUNDFLOOR

### ACCOMMODATION

#### APPROXIMATE GROSS EXTERNAL FLOOR AREAS

| A9        | Sq M    | Sq Ft  |
|-----------|---------|--------|
| Warehouse | 3,160   | 34,014 |
| Offices   | 354.3   | 3,814  |
| 3514.3    | 3,514.3 | 37,828 |