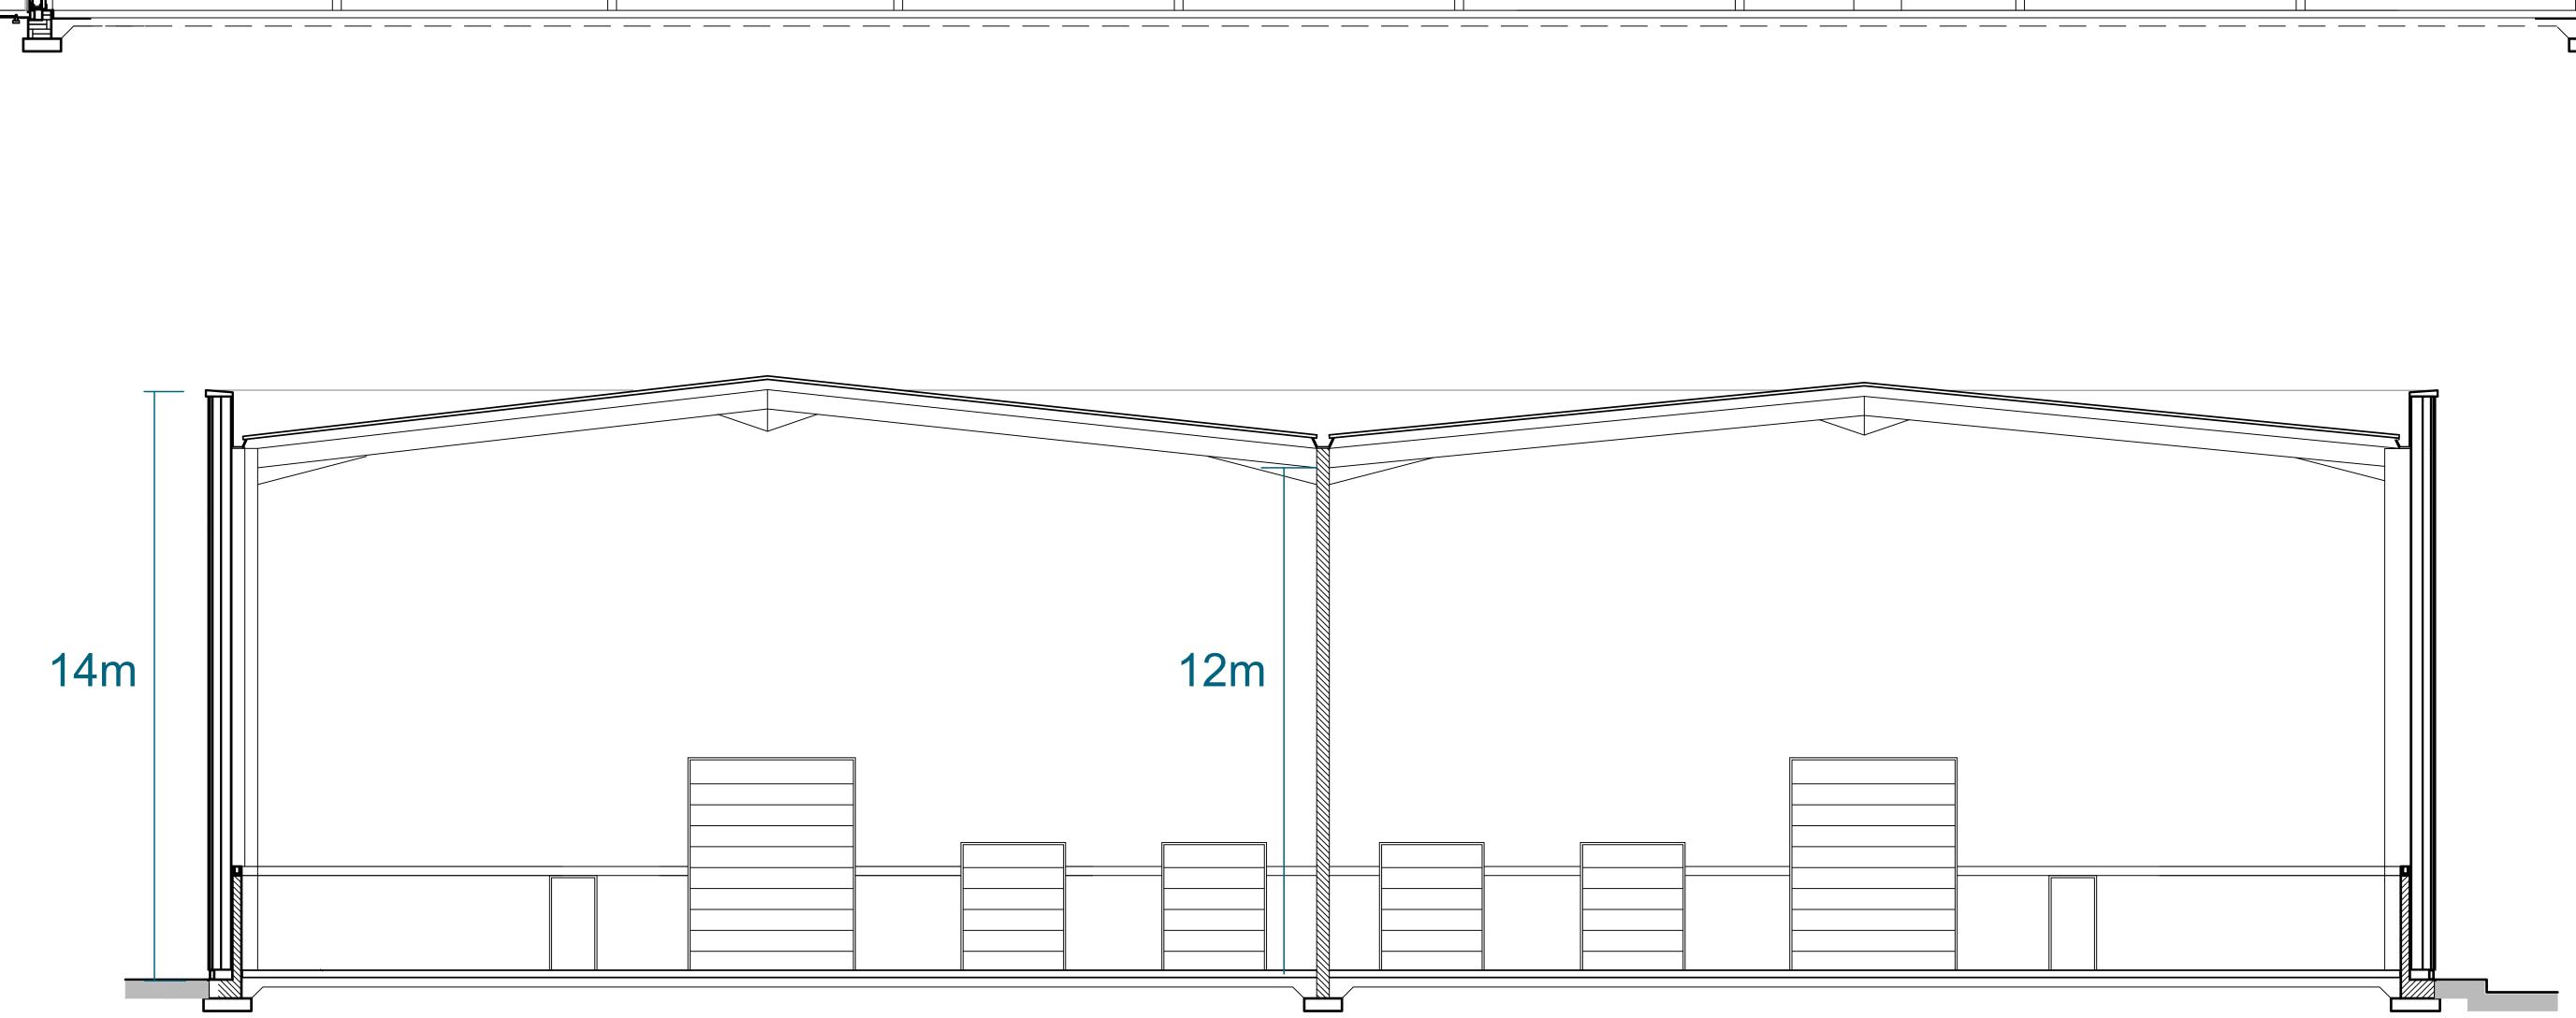

# UNIT A8B

East Elevation

West Elevation

NOT TO SCALE – for identification purposes only. All floor areas and dimensions are approximate.

| - |    | ĺ   | Ĺ l      |  |
|---|----|-----|----------|--|
|   | ΪΓ | ן [ | <u>ה</u> |  |
|   |    |     |          |  |
|   |    |     |          |  |
|   |    |     |          |  |
|   |    |     |          |  |
|   |    |     |          |  |
|   |    |     |          |  |
|   |    |     |          |  |
|   |    |     |          |  |
|   |    |     |          |  |
|   |    |     |          |  |
|   |    |     |          |  |
|   |    |     |          |  |
|   |    |     |          |  |
|   |    |     |          |  |
|   |    |     |          |  |
|   |    |     |          |  |
|   |    |     |          |  |
|   |    |     |          |  |
|   |    |     |          |  |
|   |    |     |          |  |
|   |    |     |          |  |
|   |    |     |          |  |

NOT TO SCALE – for identification purposes only. All floor areas and dimensions are approximate.