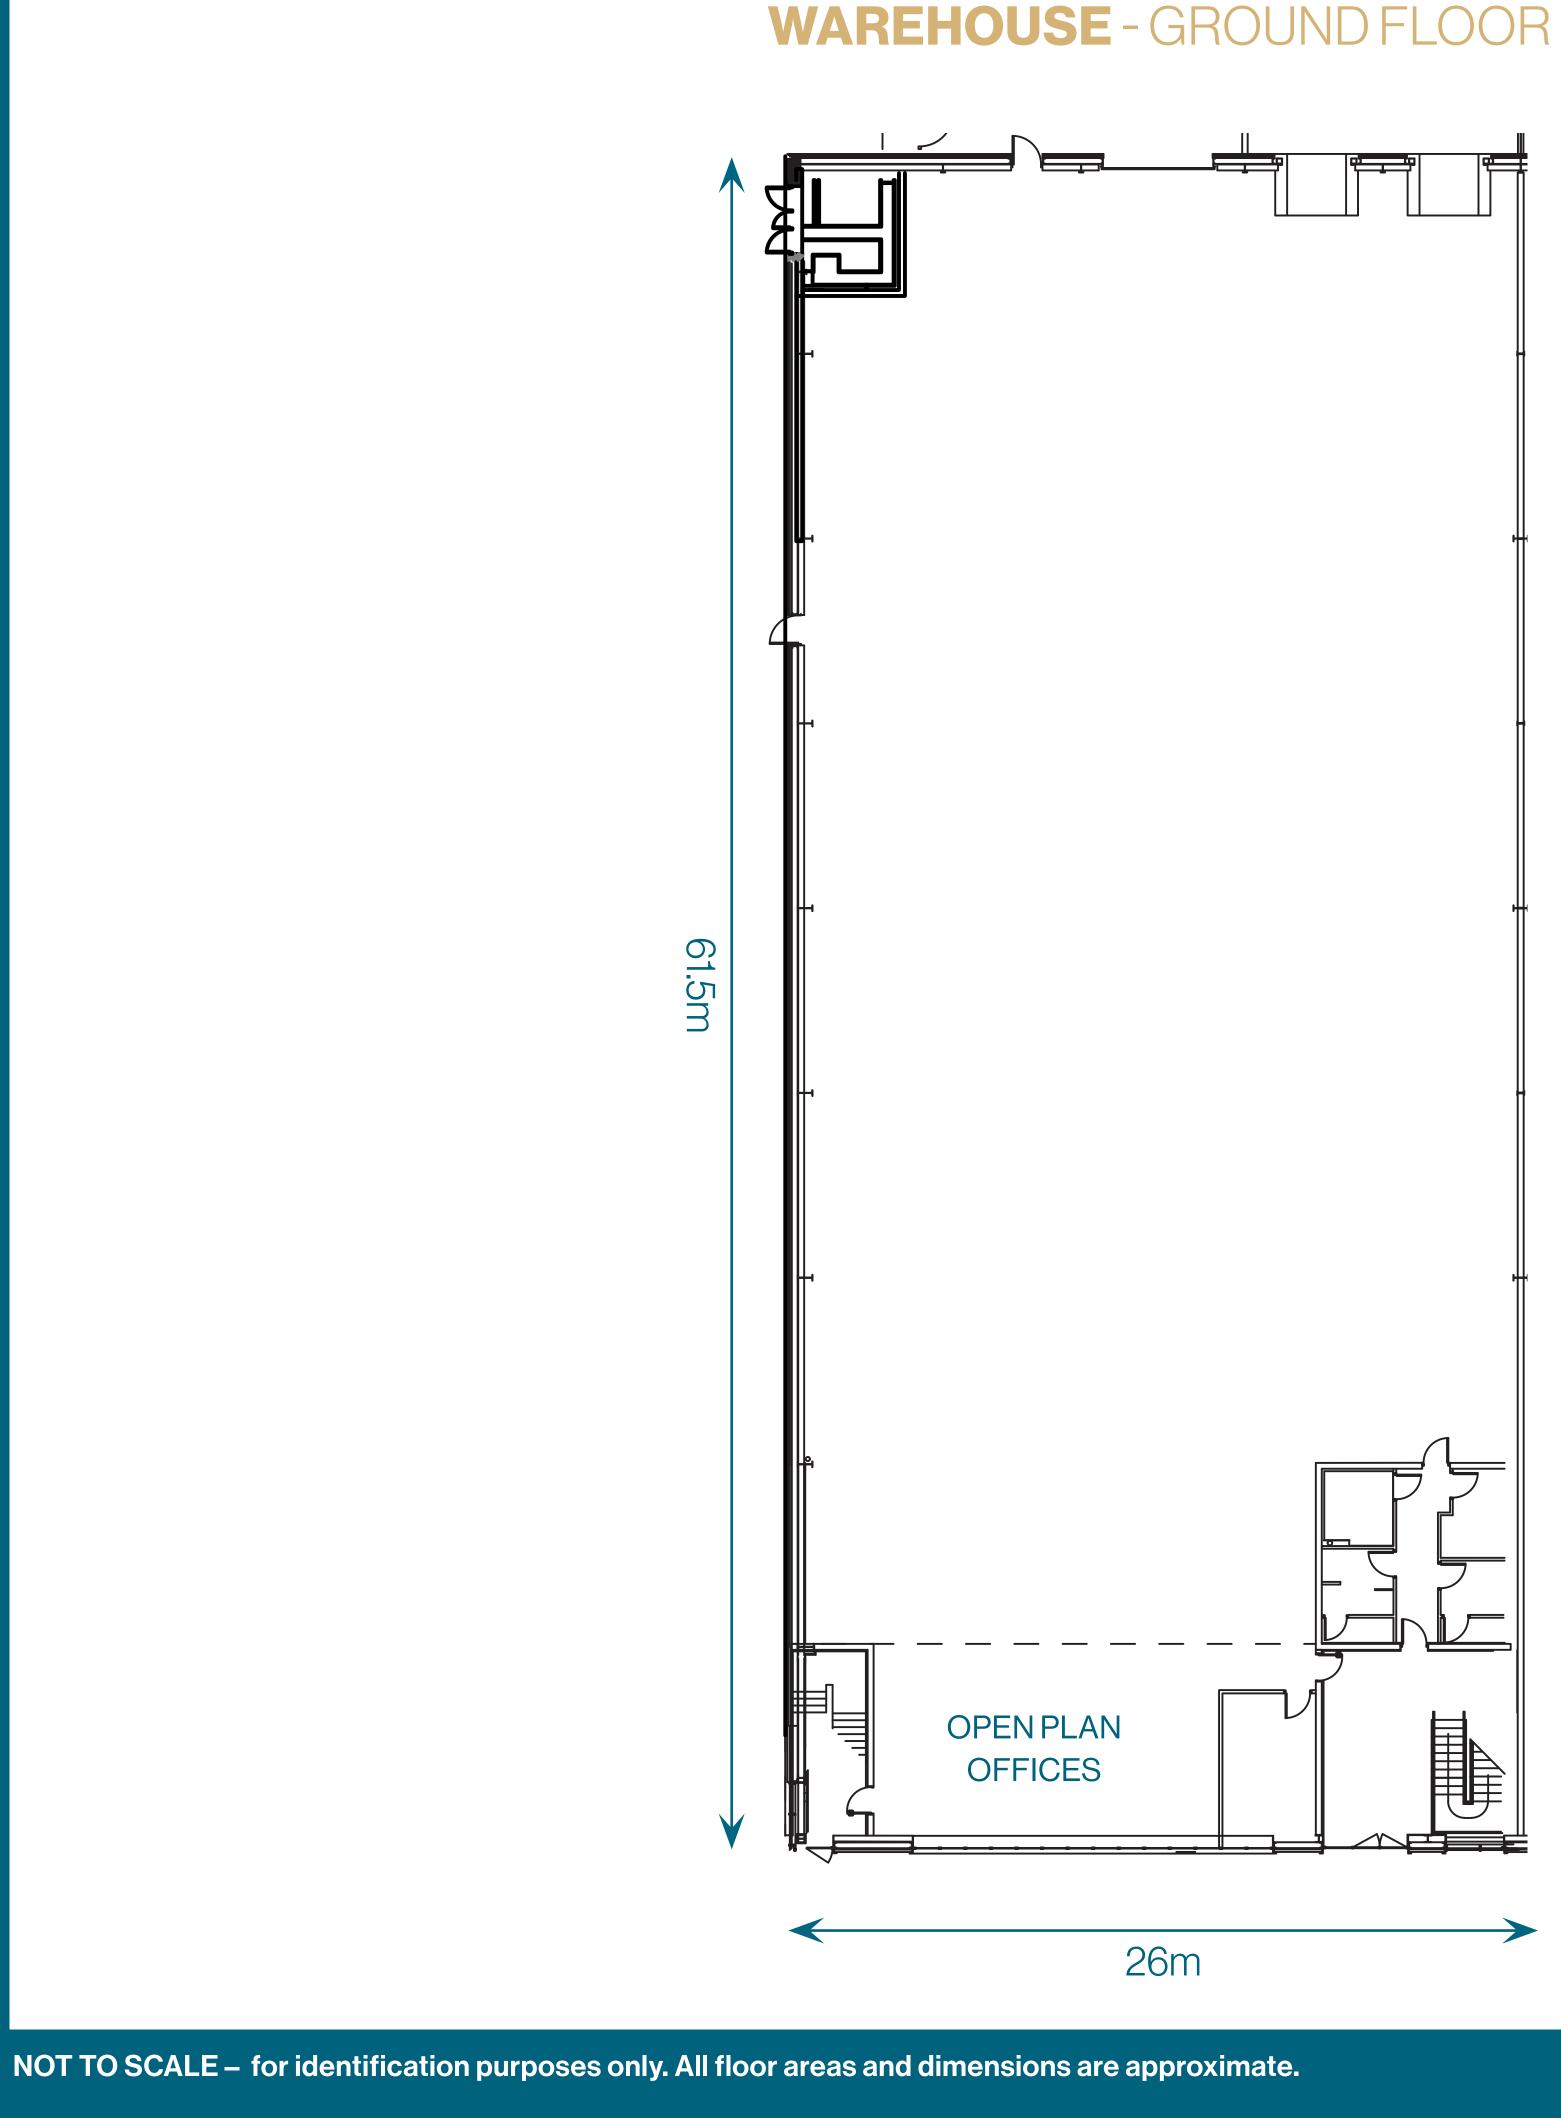

#### **APPROXIMATE GROSS EXTERNAL FLOOR AREAS**

|      | Sq M    | Sq   |  |  |
|------|---------|------|--|--|
| ouse | 1,522.4 | 16,3 |  |  |
|      | 344.8   | 3,7  |  |  |
|      | 1,867.2 | 20,0 |  |  |