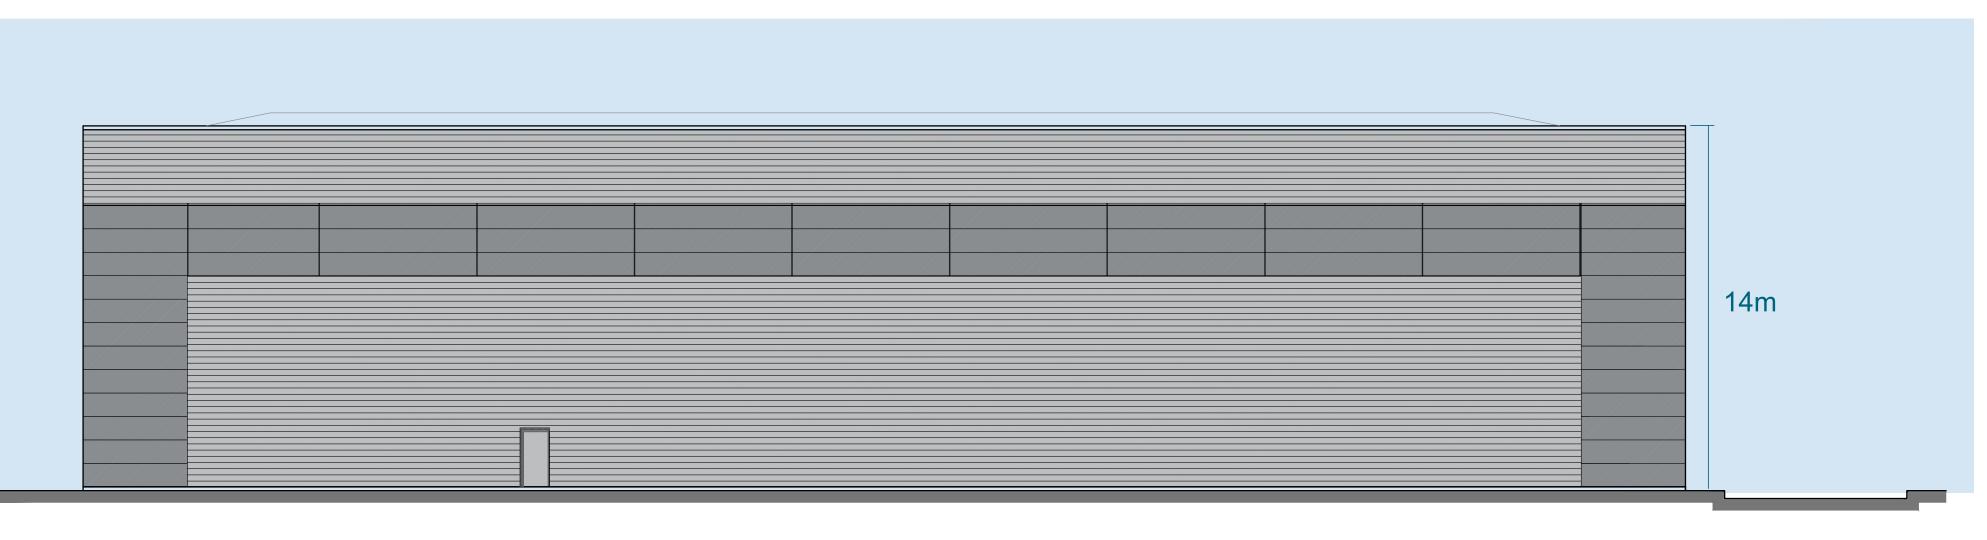

NOT TO SCALE – for identification purposes only. All floor areas and dimensions are approximate.

# UNIT A8B

East Elevation

West Elevation

NOT TO SCALE – for identification purposes only. All floor areas and dimensions are approximate.

| - |    | ĺ   | Ĺ l      |  |
|---|----|-----|----------|--|
|   | ΪΓ | ן [ | <u>ה</u> |  |
|   |    |     |          |  |
|   |    |     |          |  |
|   |    |     |          |  |
|   |    |     |          |  |
|   |    |     |          |  |
|   |    |     |          |  |
|   |    |     |          |  |
|   |    |     |          |  |
|   |    |     |          |  |
|   |    |     |          |  |
|   |    |     |          |  |
|   |    |     |          |  |
|   |    |     |          |  |
|   |    |     |          |  |
|   |    |     |          |  |
|   |    |     |          |  |
|   |    |     |          |  |
|   |    |     |          |  |
|   |    |     |          |  |
|   |    |     |          |  |
|   |    |     |          |  |
|   |    |     |          |  |