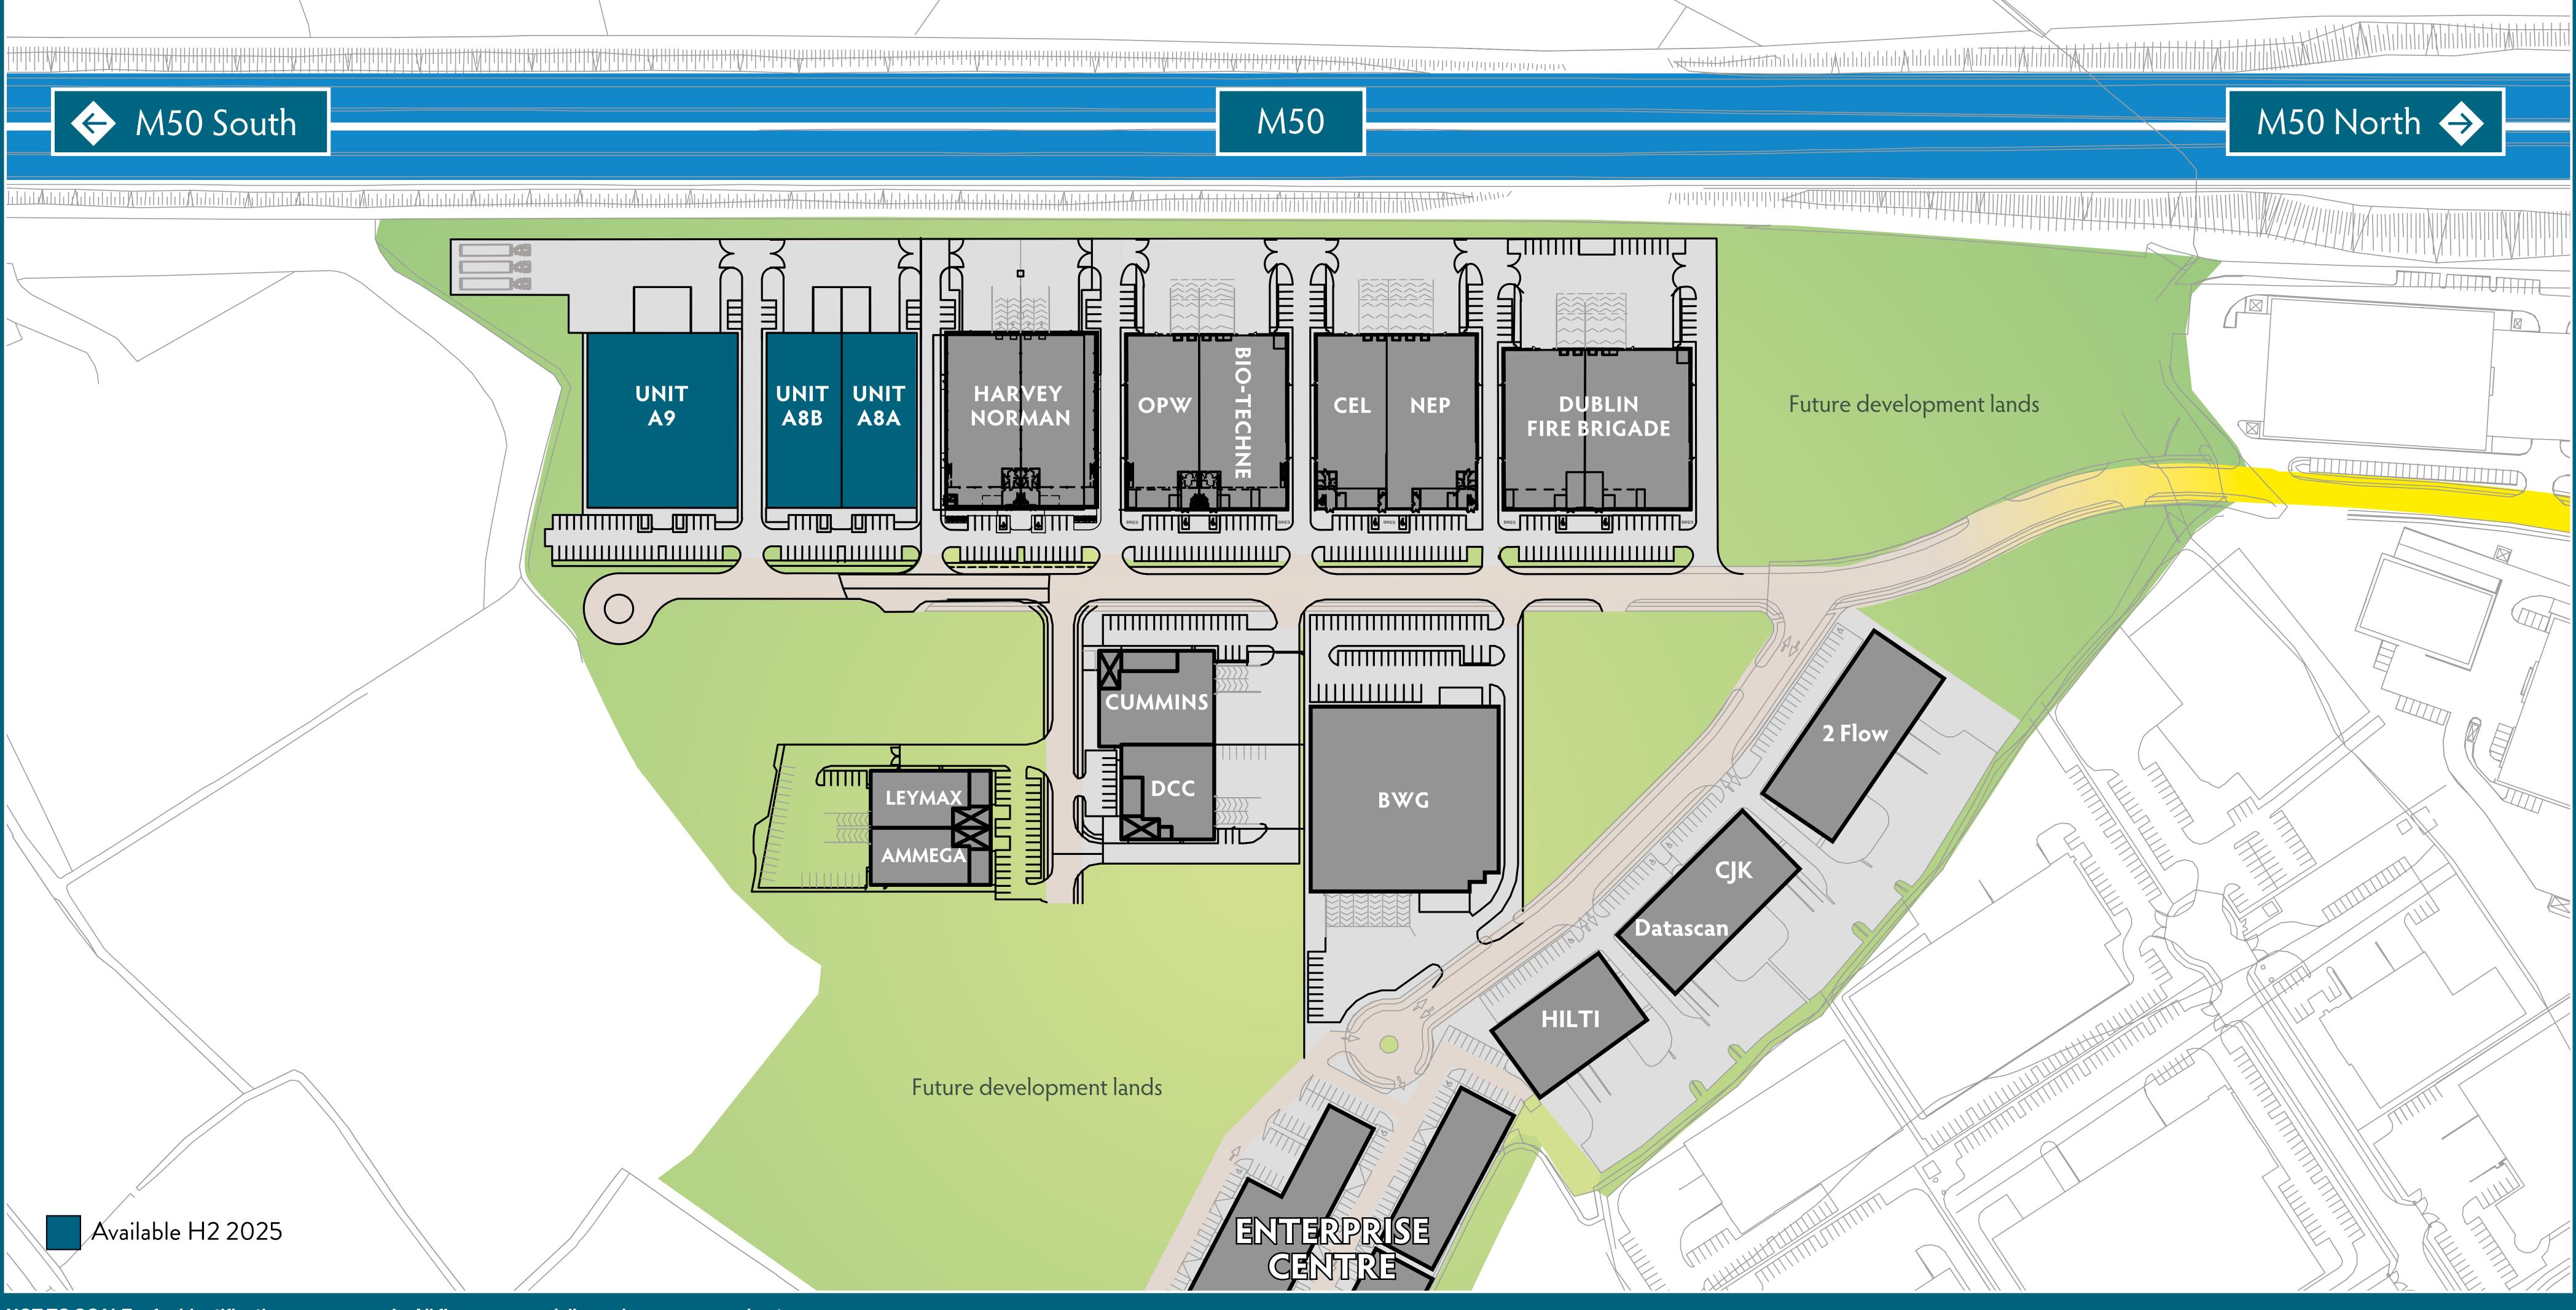

## UNIT A8B

A development by ROHON XXX www.rohanholdings.ie

A8B

Warehou

Offices

Total

### ACCOMMODATION

#### **APPROXIMATE GROSS EXTERNAL FLOOR AREAS**

|      | Sq M    | Sq   |  |  |
|------|---------|------|--|--|
| ouse | 1,522.4 | 16,3 |  |  |
|      | 344.8   | 3,7  |  |  |
|      | 1,867.2 | 20,0 |  |  |

Site area of approx. 0.40 Hectares (1 Acres)