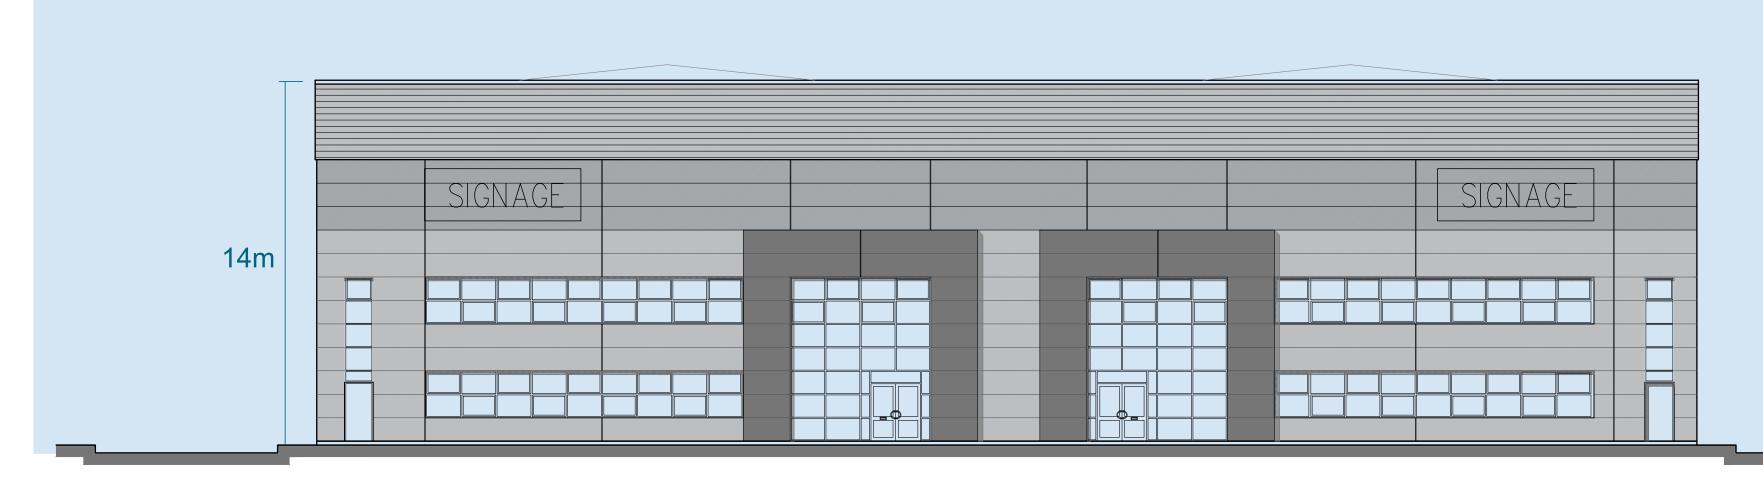

NOT TO SCALE – for identification purposes only. All floor areas and dimensions are approximate.

# UNIT A8B

East Elevation

West Elevation

NOT TO SCALE – for identification purposes only. All floor areas and dimensions are approximate.

| - |    | ĺ   | Ĺ l      |  |
|---|----|-----|----------|--|
|   | ΪΓ | ן [ | <u>ה</u> |  |
|   |    |     |          |  |
|   |    |     |          |  |
|   |    |     |          |  |
|   |    |     |          |  |
|   |    |     |          |  |
|   |    |     |          |  |
|   |    |     |          |  |
|   |    |     |          |  |
|   |    |     |          |  |
|   |    |     |          |  |
|   |    |     |          |  |
|   |    |     |          |  |
|   |    |     |          |  |
|   |    |     |          |  |
|   |    |     |          |  |
|   |    |     |          |  |
|   |    |     |          |  |
|   |    |     |          |  |
|   |    |     |          |  |
|   |    |     |          |  |
|   |    |     |          |  |
|   |    |     |          |  |