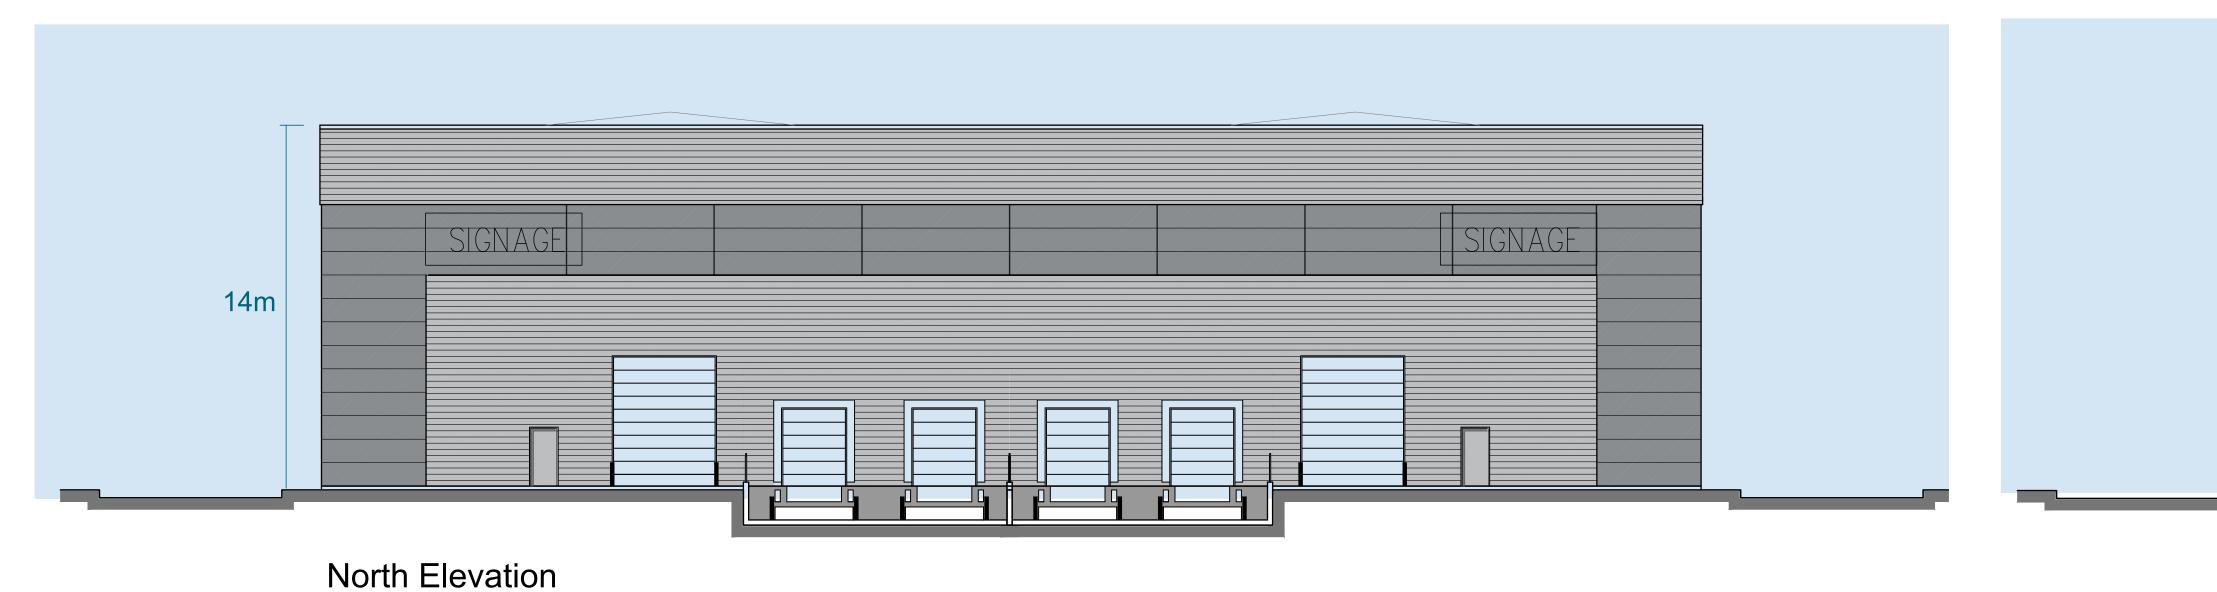

NOT TO SCALE – for identification purposes only. All floor areas and dimensions are approximate.

# UNIT A8B

East Elevation

West Elevation

NOT TO SCALE – for identification purposes only. All floor areas and dimensions are approximate.

| - |    | ĺ   | Ĺ l      |  |
|---|----|-----|----------|--|
|   | ΪΓ | ן [ | <u>ה</u> |  |
|   |    |     |          |  |
|   |    |     |          |  |
|   |    |     |          |  |
|   |    |     |          |  |
|   |    |     |          |  |
|   |    |     |          |  |
|   |    |     |          |  |
|   |    |     |          |  |
|   |    |     |          |  |
|   |    |     |          |  |
|   |    |     |          |  |
|   |    |     |          |  |
|   |    |     |          |  |
|   |    |     |          |  |
|   |    |     |          |  |
|   |    |     |          |  |
|   |    |     |          |  |
|   |    |     |          |  |
|   |    |     |          |  |
|   |    |     |          |  |
|   |    |     |          |  |
|   |    |     |          |  |