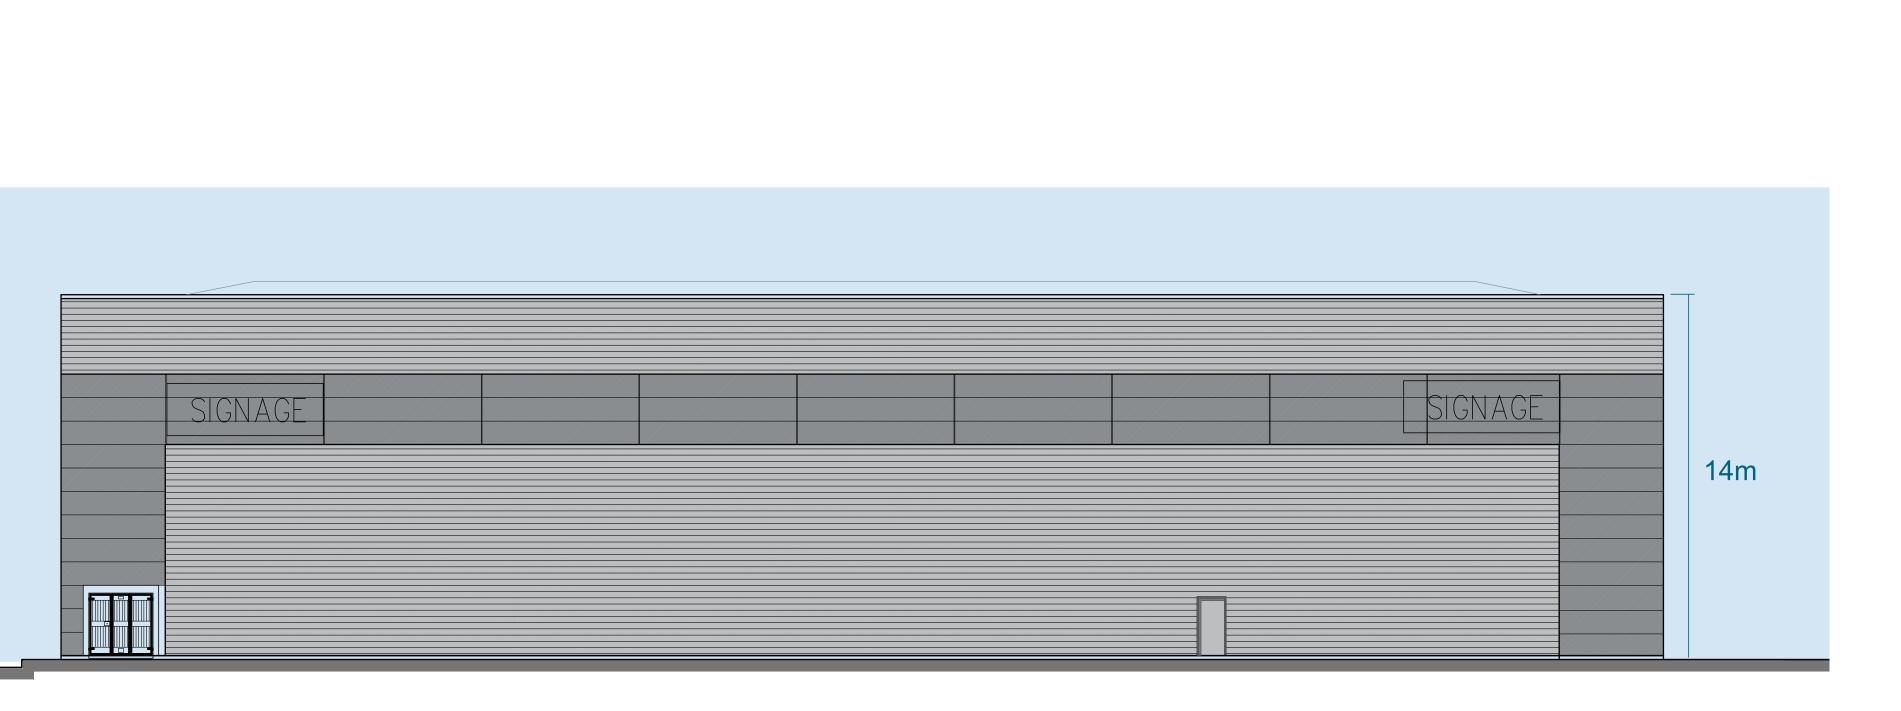

# UNIT A8B

East Elevation

West Elevation

NOT TO SCALE – for identification purposes only. All floor areas and dimensions are approximate.

| - |    | ĺ   | Ĺ l      |  |
|---|----|-----|----------|--|
|   | ΪΓ | ן [ | <u>ה</u> |  |
|   |    |     |          |  |
|   |    |     |          |  |
|   |    |     |          |  |
|   |    |     |          |  |
|   |    |     |          |  |
|   |    |     |          |  |
|   |    |     |          |  |
|   |    |     |          |  |
|   |    |     |          |  |
|   |    |     |          |  |
|   |    |     |          |  |
|   |    |     |          |  |
|   |    |     |          |  |
|   |    |     |          |  |
|   |    |     |          |  |
|   |    |     |          |  |
|   |    |     |          |  |
|   |    |     |          |  |
|   |    |     |          |  |
|   |    |     |          |  |
|   |    |     |          |  |
|   |    |     |          |  |

NOT TO SCALE – for identification purposes only. All floor areas and dimensions are approximate.