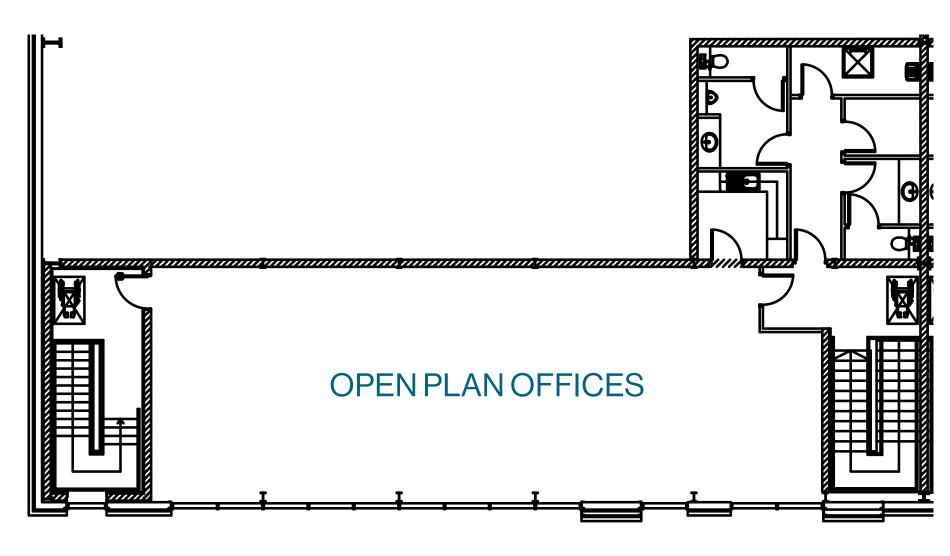

NOT TO SCALE – for identification purposes only. All floor areas and dimensions are approximate.



## UNIT A8B



A development by ROHON XXX www.rohanholdings.ie









A8B

Warehou

Offices

Total







### ACCOMMODATION

#### **APPROXIMATE GROSS EXTERNAL FLOOR AREAS**

|      | Sq M    | Sq   |  |  |
|------|---------|------|--|--|
| ouse | 1,522.4 | 16,3 |  |  |
|      | 344.8   | 3,7  |  |  |
|      | 1,867.2 | 20,0 |  |  |

Site area of approx. 0.40 Hectares (1 Acres)

### **OFFICES** - FIRST FLOOR



000

387 ,711 098











# UNIT A8B



East Elevation







West Elevation





NOT TO SCALE – for identification purposes only. All floor areas and dimensions are approximate.







| - |    | ĺ   | Ĺ l      |  |
|---|----|-----|----------|--|
|   | ΪΓ | ן [ | <u>ה</u> |  |
|   |    |     |          |  |
|   |    |     |          |  |
|   |    |     |          |  |
|   |    |     |          |  |
|   |    |     |          |  |
|   |    |     |          |  |
|   |    |     |