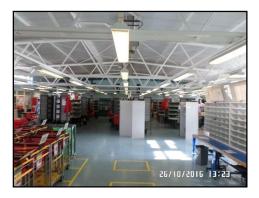

# 7. PHOTOGRAPHS

The following photographs were taken during the inspection of the property.

Ground Floor – Post Room

**Ground Floor- Office** 

First Floor- Training Room

Roof