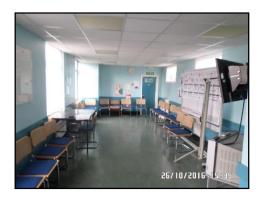

# 7. PHOTOGRAPHS

The following photographs were taken during the inspection of the property.

Ground Floor – Post Room

**Ground Floor- Office** 

First Floor- Training Room

Roof