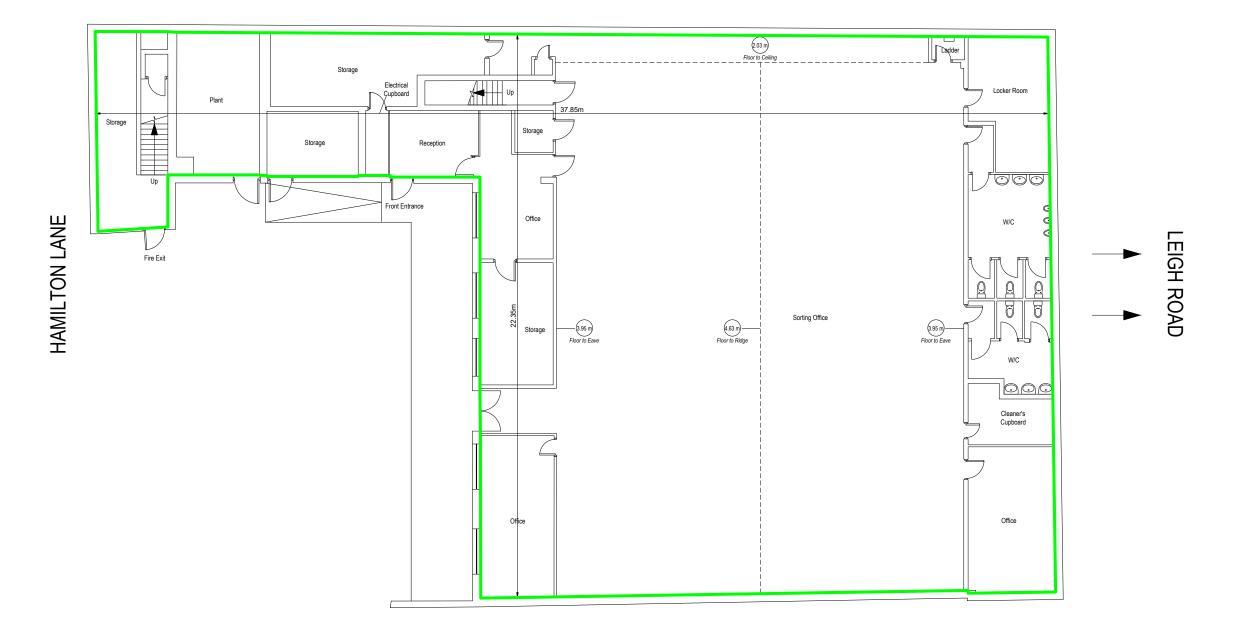

#### **Gross Internal Areas**

| FLOOR  | USE            | AREA   | AREA  |
|--------|----------------|--------|-------|
|        |                | sq m   | sq ft |
| GROUND | Sorting Office | 595.11 | 6,406 |
| FIRST  | Canteen        | 111.73 | 1,203 |
| ROOF   | Plant          | 6.18   | 67    |
|        | OVERALL TOTAL  | 713.02 | 7,676 |

#### **Ground Floor**

#### Gross Internal Area

GIA:

595.11 sq m 6,406 sq ft

Scale 1:150 @ A3

PROJECT

Hamilton Lane Hamilton Park Highbury N5 1SW

DRAWING TITLE

SCALE

Ground Floor Plan

1:150 @ A3

Area Measurement Report

DATE OF INSPECTION DRAWN BY PJ\_31/10/16 26/10/16

QA ASSESSOR DRAWING NO. 10115437\_A1

Pure Real Estate Services Limited Chartered Surveyors

GIA:

111.73 sq m 1,203 sq ft