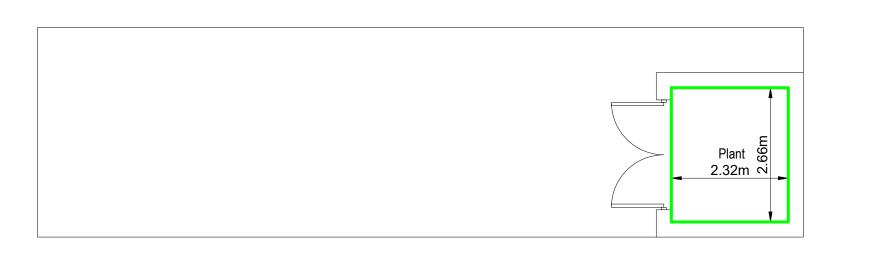

# **Hamilton Lane**

Hamilton Park, Highbury, N5 1SW

Roof

Gross Internal Area

GIA:

**LEIGH ROAD** 

6.18 sq m

67 sq ft