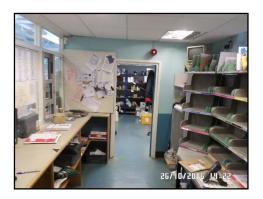

# 7. PHOTOGRAPHS

The following photographs were taken during the inspection of the property.

Ground Floor – Post Room

**Ground Floor- Office** 

First Floor- Training Room

Roof