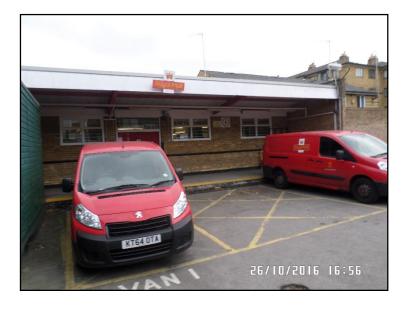

# 7. PHOTOGRAPHS

The following photographs were taken during the inspection of the property.

Ground Floor – Post Room

**Ground Floor- Office** 

First Floor- Training Room

Roof