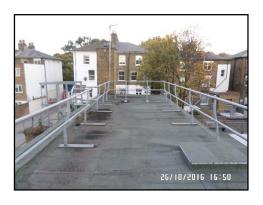

# 7. PHOTOGRAPHS

The following photographs were taken during the inspection of the property.

Ground Floor – Post Room

**Ground Floor- Office** 

First Floor- Training Room

Roof