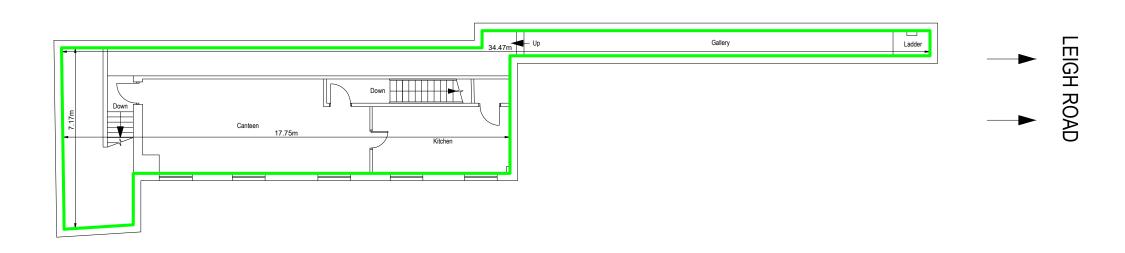

Ground Floor Plan

1:150 @ A3

Area Measurement Report

DATE OF INSPECTION DRAWN BY PJ\_31/10/16 26/10/16

QA ASSESSOR DRAWING NO. 10115437\_A1

Pure Real Estate Services Limited Chartered Surveyors

GIA:

111.73 sq m 1,203 sq ft

m 7.50m

PROJECT

Highbury N5 1SW

DRAWING TITLE

SCALE

First Floor Plan

1:150 @ A3

Hamilton Lane Hamilton Park