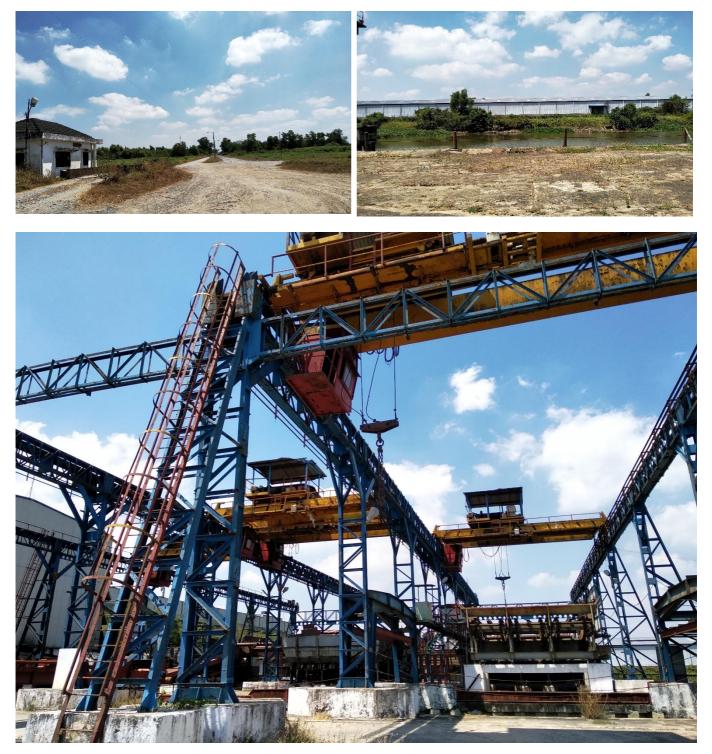

-----------------------------------|
| HCMC CBD<br>41.7 km<br>1 hr 5 mins                 | 6 | <b>Cat Lai Port</b><br>49.5 km<br>1 hr 20 mins                |                                                          |

## Land Information

# Target Industries



48.1 ha

## **Property Advantages**

| Located in Ben<br>Luc, Focal Point<br>of Southern<br>Economic Zone | Approx. 1 hour<br>to HCMC CBD           | Lower labor costs<br>than HCMC |
|--------------------------------------------------------------------|-----------------------------------------|--------------------------------|
| Facing the Van Com<br>River: 2,000 – 2,500t<br>capacity            | Decreasing vacancies<br>in Ben Luc area |                                |



### H1/2019



# Masterplan







# Photos

### H1/2019









Expressions of Interest relating to the property should be directed to Savills Vietnam

#### **MR. NEIL MACGREGOR**

Managing Director <u>NMacGregor@Savills.com.vn</u> Tel: +84 (0) 903 713310

#### **MR. JOHN CAMPBELL**

Senior Consultant – Industrial Services JCampbell@Savills.com.vn Tel: +84 (0) 986 718337

Disclaimer

This document is prepared by Savills for information only. Whilst reasonable care has been exercised in preparing this document, it is subject to change and these particulars do not constitute, not constitute part of, an o"er or contract; interested parties should not rely on the statements or representations as fact but must satisfy themselves by inspection or otherwise as to the accuracy. No person in the employment of the agent or the agent's principal has any a