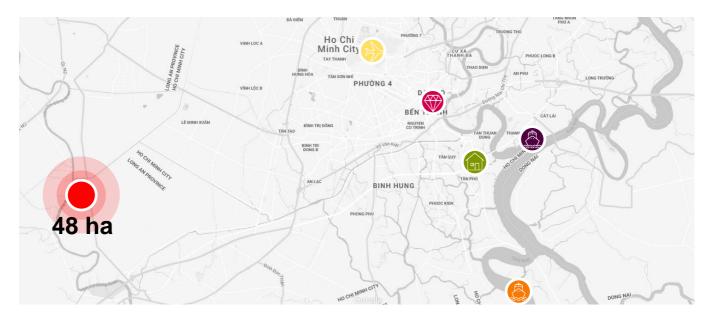

# Target Industries

48.1 ha

## **Property Advantages**

| Located in Ben<br>Luc, Focal Point<br>of Southern<br>Economic Zone | Approx. 1 hour<br>to HCMC CBD           | Lower labor costs<br>than HCMC |
|--------------------------------------------------------------------|-----------------------------------------|--------------------------------|
| Facing the Van Com<br>River: 2,000 – 2,500t<br>capacity            | Decreasing vacancies<br>in Ben Luc area |                                |