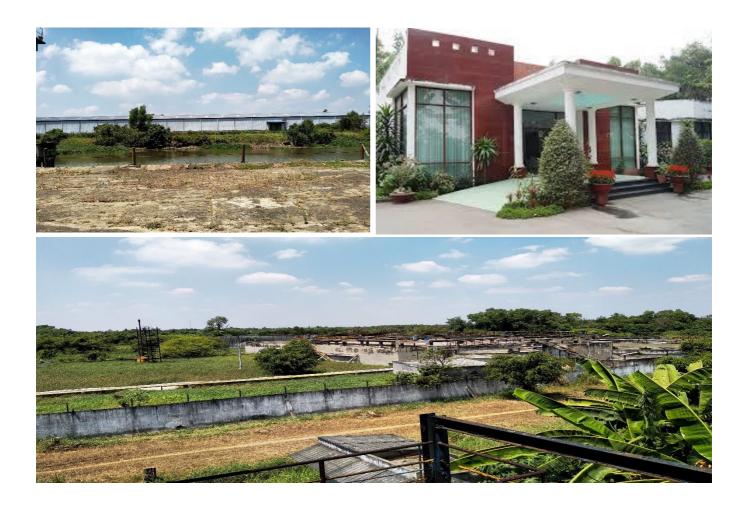

-------------------------------|
| HCMC CBD<br>41.7 km<br>1 hr 5 mins                 | 6 | <b>Cat Lai Port</b><br>49.5 km<br>1 hr 20 mins                |                                                          |

## Land Information

# Target Industries



48.1 ha

## **Property Advantages**

| Located in Ben<br>Luc, Focal Point<br>of Southern<br>Economic Zone | Approx. 1 hour<br>to HCMC CBD           | Lower labor costs<br>than HCMC |
|--------------------------------------------------------------------|-----------------------------------------|--------------------------------|
| Facing the Van Com<br>River: 2,000 – 2,500t<br>capacity            | Decreasing vacancies<br>in Ben Luc area |                                |



### H1/2019



# Masterplan







# Photos

### H1/2019









Expressions of Interest relating to the property should be directed to Savills Vietnam

#### **MR. NEIL MACGREGOR**

Managing Director <u>NMacGregor@Savills.com.vn</u> Tel: +84 (0) 903 713310

#### **MR. JOHN CAMPBELL**

Senior Consultant – Industrial Services JCampbell@Savills.com.vn Tel: +84 (0) 986 718337

Disclaimer

This document is prepared by Savills for information only. Whilst reasonable care has been exercised in preparing this document, it is subject to change and these particulars do not constitute, not constitute part of, an o"er or contract; interested parties should not rely on the statements or representations as fact but must satisfy themselves by inspection or otherwise as to the accuracy. No person in the employment of the agent or the agent's principal has any autho