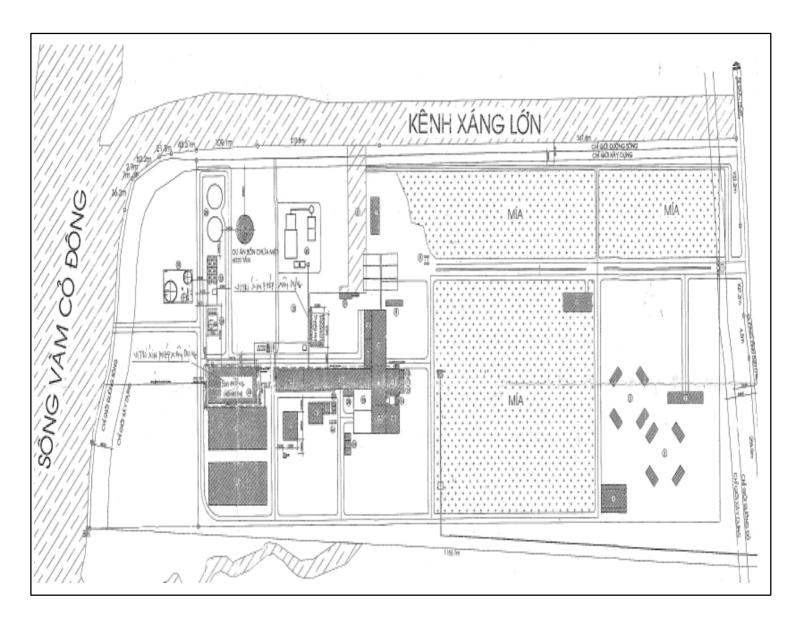

---|----------------------------------------------------------|
| HCMC CBD<br>41.7 km<br>1 hr 5 mins                 | 6 | <b>Cat Lai Port</b><br>49.5 km<br>1 hr 20 mins                |                                                          |

## Land Information

# Target Industries



48.1 ha

## **Property Advantages**

| Located in Ben<br>Luc, Focal Point<br>of Southern<br>Economic Zone | Approx. 1 hour<br>to HCMC CBD           | Lower labor costs<br>than HCMC |
|--------------------------------------------------------------------|-----------------------------------------|--------------------------------|
| Facing the Van Com<br>River: 2,000 – 2,500t<br>capacity            | Decreasing vacancies<br>in Ben Luc area |                                |



### H1/2019



# Masterplan







# Photos

### H1/2019









Expressions of Interest relating to the property should be directed to Savills Vietnam

#### **MR. NEIL MACGREGOR**

Managing Director <u>NMacGregor@Savills.com.vn</u> Tel: +84 (0) 903 713310

#### **MR. JOHN CAMPBELL**

Senior Consultant – Industrial Services JCampbell@Savills.com.vn Tel: +84 (0) 986 718337

Disclaimer

This document is prepared by Savills for information only. Whilst reasonable care has been exercised in preparing this document, it is subject to change and these particulars do not constitute, not constitute part of, an o"er or contract; interested parties should not rely on the statements or representations as fact but must satisfy themselves by inspection or otherwise as to the accuracy. No person in the employment of the agent or the