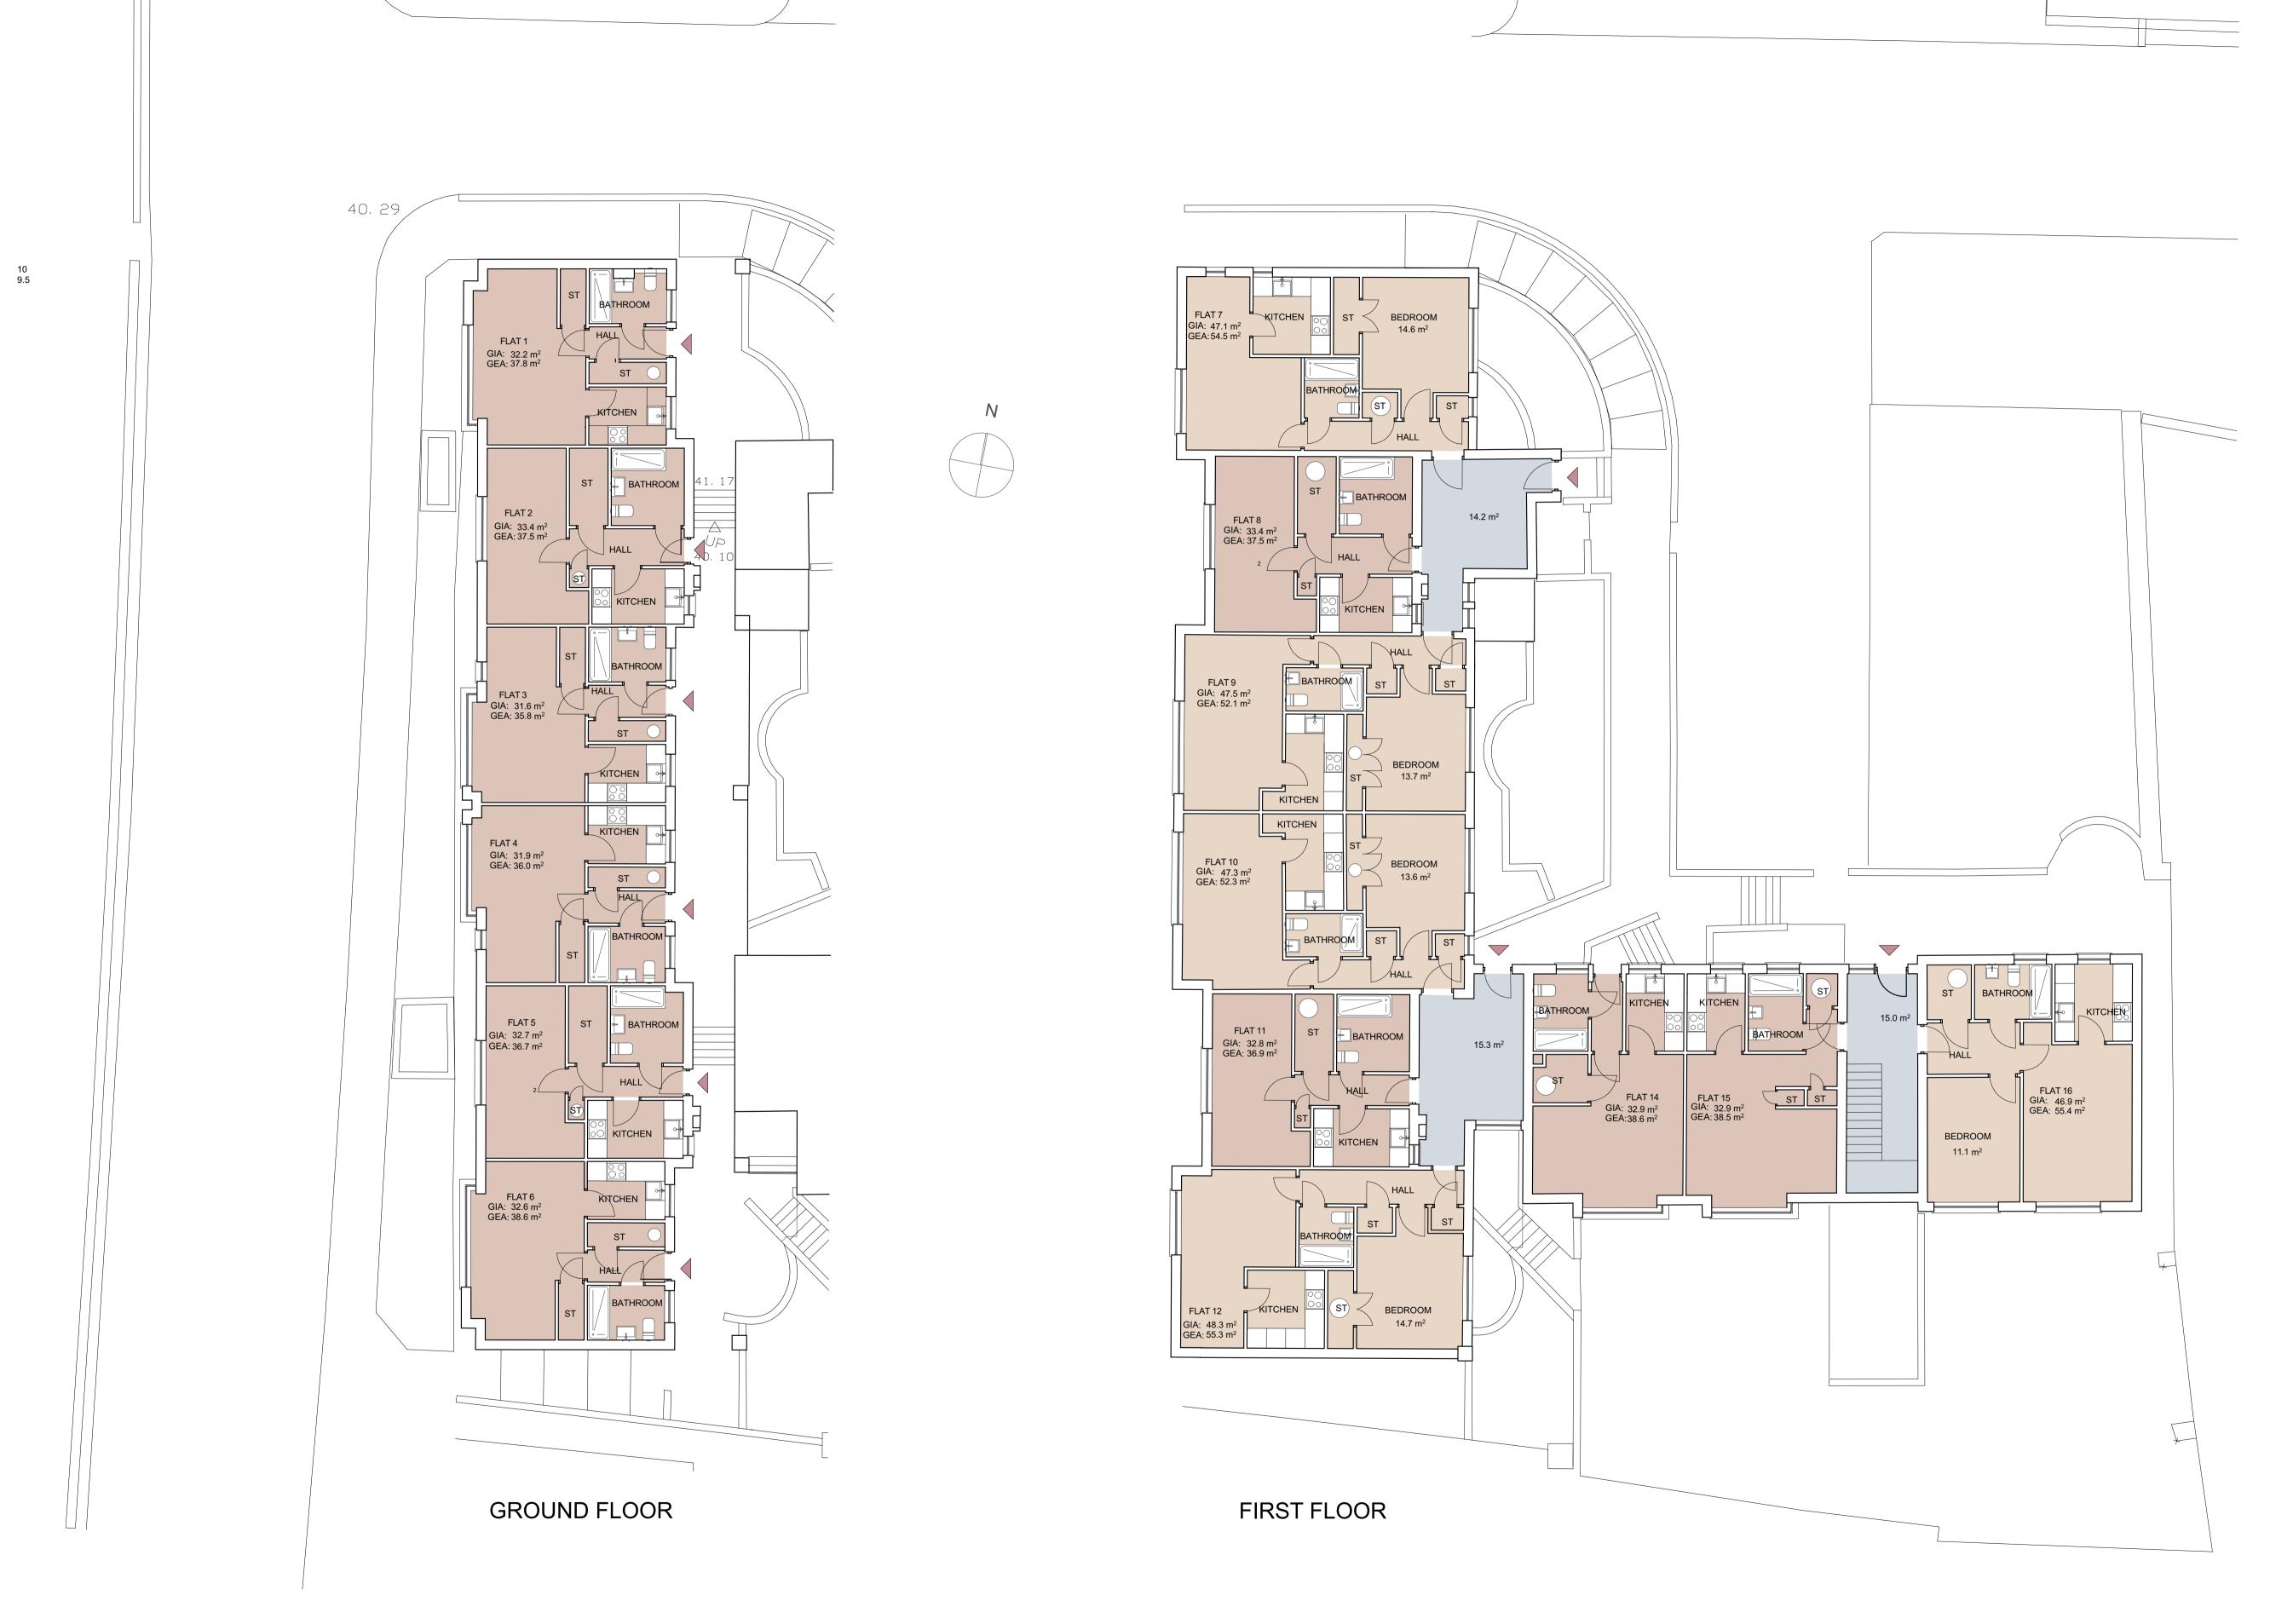

1:1250 0 12.5 25 37.5 50 62.5 Project Name:
Address:
Status:
Drawing Name:
Drawing No.:
Scale:
Date: Racks Court, Quarry Street, Guildford, GU1 3XZ

1:100 @ A1

06 April 2023

1:100 0 1 2 3 4 5

1:50 0 0.5 1 1.5 2 2.5 All dimensions to be confirmed on site. This drawing is to be read in conjunction with other drawings in this series and all relevant consultants drawings and documentation where applicable. This drawing has been produced for the specific client and project identified below and is not intended for useby any other person or for any other purpose other than indicated on this drawing. Please report any discrepancy on this drawing. OUTSET**JHINK**