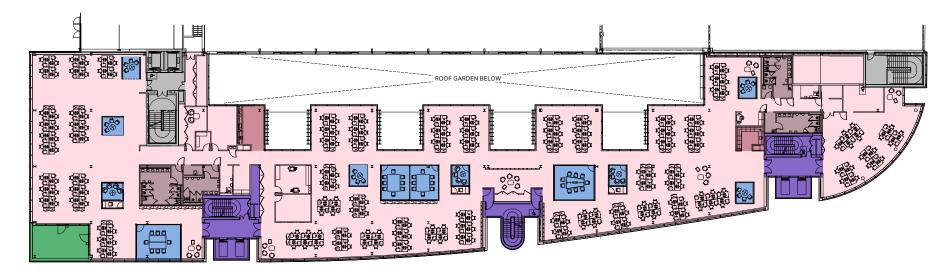

# **6<sup>TH</sup> FLOOR**

#### **OFFICE**

21,183 SQ FT

**191** Desks

**12** Meeting Rooms

- -7 x four-person meeting rooms
- 2 x eight-person meeting rooms (can be combined to 16 person)
- 1 x four-person presentation/ video conferencing room
- 1 x nine-person presentation / meeting room
- Numerous break-out casual meeting areas