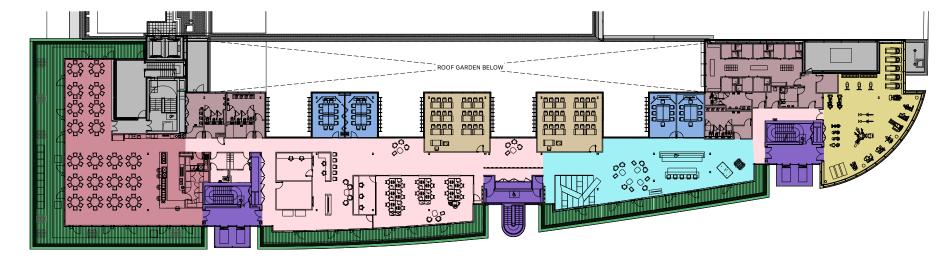

# **7<sup>TH</sup> FLOOR**

Expansive canteen area with access to south facing terrace.

Games area with extensive breakout seating / collaboration zones.

On-site gym with uninterrupted views over Dublin Port, equipment to be confirmed.

#### **OFFICE**

17,203 sq ft

14 Desks

Meeting Rooms

- -2 x eight-person meeting rooms
- -2 x 12-person meeting rooms
- -2 x 24-person presentation rooms
- Expansive break-out / collaboration zone

EAST WALL ROAD