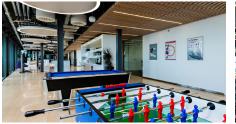

# **7<sup>TH</sup> FLOOR**

Expansive canteen area with access to south facing terrace.

Games area with extensive breakout seating / collaboration zones.

On-site gym with uninterrupted views over Dublin Port, equipment to be confirmed.