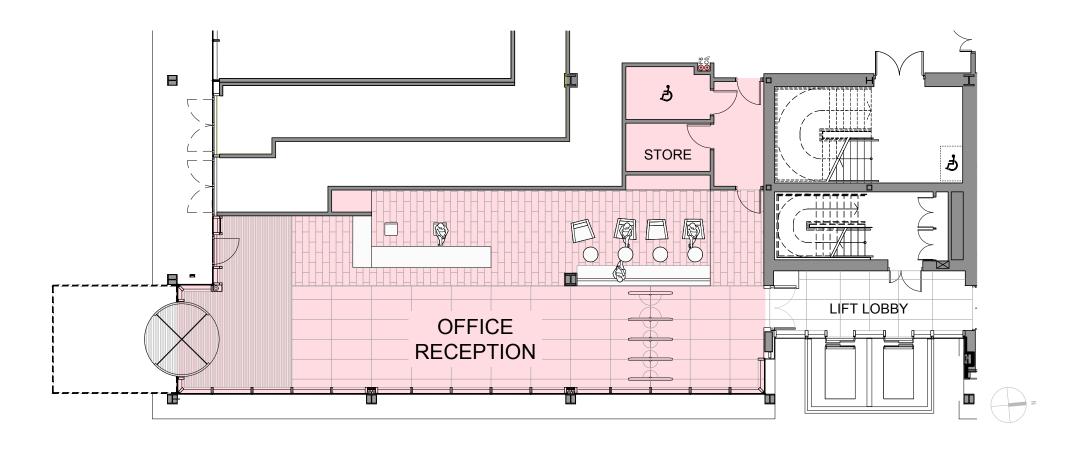

191** Desks



**12** Meeting Rooms



- -7 x four-person meeting rooms
- 2 x eight-person meeting rooms (can be combined to 16 person)
- 1 x four-person presentation/ video conferencing room
- 1 x nine-person presentation / meeting room
- Numerous break-out casual meeting areas



EAST WALL ROAD



# **7<sup>TH</sup> FLOOR**



Expansive canteen area with access to south facing terrace.



Games area with extensive breakout seating / collaboration zones.



On-site gym with uninterrupted views over Dublin Port, equipment to be confirmed.

#### **OFFICE**

17,203 sq ft

14 Desks



Meeting Rooms



- -2 x eight-person meeting rooms
- -2 x 12-person meeting rooms
- -2 x 24-person presentation rooms
- Expansive break-out / collaboration zone



EAST WALL ROAD











# **NEW RECEPTION**