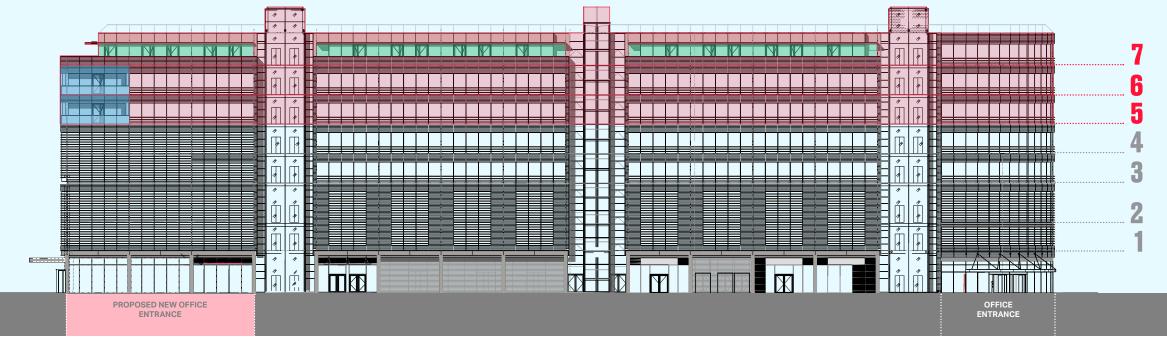

| FLOOR                        | SQ FT  |
|------------------------------|--------|
| 7 <sup>th</sup> Floor        | 17,203 |
| 6 <sup>th</sup> Floor        | 21,183 |
| 5 <sup>th</sup> Floor        | 21,183 |
| Exclusive Own Door Reception | 1,261  |
| Total                        | 60,830 |