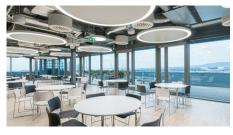

# **7<sup>TH</sup> FLOOR**

Expansive canteen area with access to south facing terrace.

Games area with extensive breakout seating / collaboration zones.

On-site gym with uninterrupted views over Dublin Port, equipment to be confirmed.