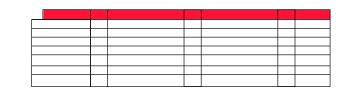

| FLOOR                        | SQ FT  |
|------------------------------|--------|
| 7 <sup>th</sup> Floor        | 17,203 |
| 6 <sup>th</sup> Floor        | 21,183 |
| 5 <sup>th</sup> Floor        | 21,183 |
| Exclusive Own Door Reception | 1,261  |
| Total                        | 60,830 |