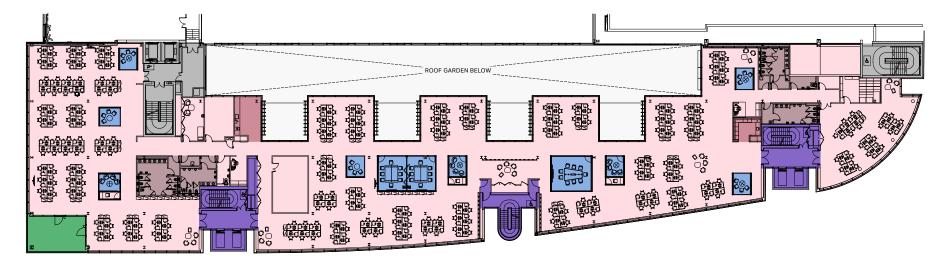

### 5<sup>™</sup> FLOOR

#### **OFFICE**

21,183 SQ FT

**191** Desks

**11** Meeting Rooms

- -7 x four-person meeting rooms
- 2 x eight-person meeting rooms (can be combined to 16 person)
- 1 x four-person presentation/ video conferencing room
- 1 x nine-person presentation / meeting room
- Numerous break-out casual meeting areas