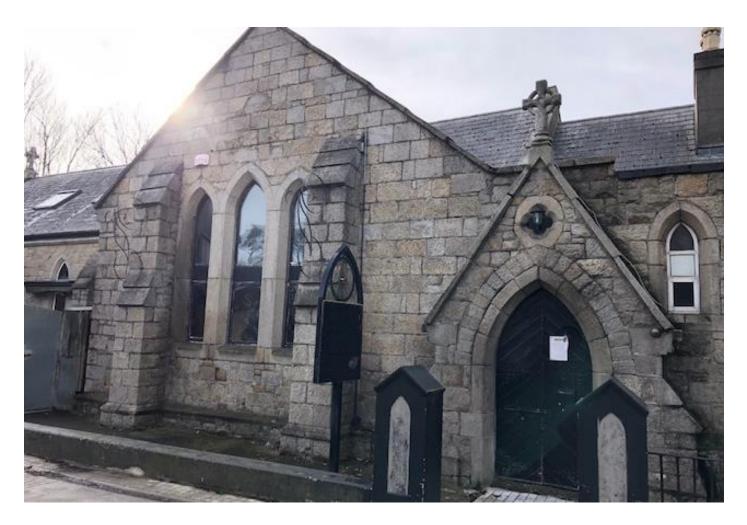

# Description

The unit comprises a bright open plan ground floor, mezzanine level and is full of character. The property is fully serviced, benefits from rear access leading to shared off street parking to rear and would suit a variety of commercial uses.