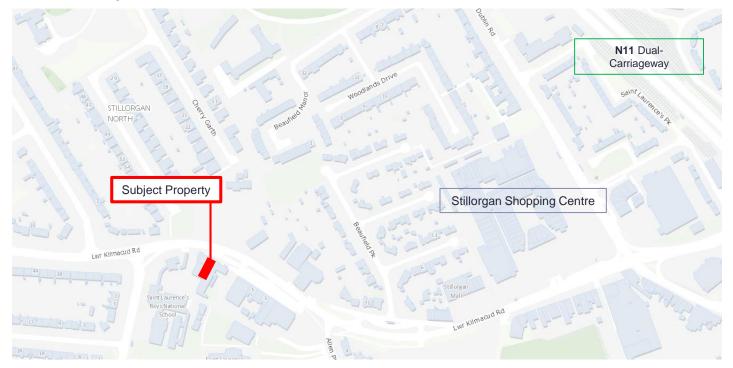

# **Location Map**

# Location

The subject property occupies a high profile location in the centre of Stillorgan village, a coveted south Dublin trading location, which benefits from its ease of accessibility and close proximity to a host of mature south Dublin suburbs.

Ideally situated within a short distance of Stillorgan Shopping Centre, adjacent occupiers include Platinum Pilates, Gotham South, DID Electrical, and The Mill House Bar.