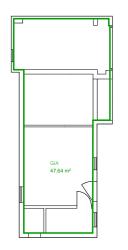

Plot 3/4 (Existing Vicarage) - GF

Plot 3/4 (Existing Vicarage) - FF

Plot 3/4 (Existing Vicarage) - SF

| Existing Gros | s Internal Area |           |               |
|---------------|-----------------|-----------|---------------|
| Unit          | Story           | Area      |               |
| Outbuilding   |                 |           |               |
|               | GF-Ground Floor | 47.64     |               |
|               | 01-First Floor  | 18.81     |               |
|               |                 | 66.45 m²  |               |
| Vicarage Buil | ding            |           |               |
|               | GF-Ground Floor | 12.86     | Extension     |
|               | GF-Ground Floor | 24.72     | Extension     |
|               | GF-Ground Floor | 123.20    | Main Vicarage |
|               | 01-First Floor  | 26.86     | Extension     |
|               | 01-First Floor  | 106.88    | Main Vicarage |
|               | 02-Second Floor | 95.63     | Main Vicarage |
|               |                 | 390.15 m² |               |
|               |                 | 456.60 m² |               |

Plot 1 (Outbuilding) - GF

| rev. | date      |
|------|-----------|
| P01  | 27/07/202 |
|      |           |

changes description
Pirst Issue

this drawing is the copyright of Re-Format LLP and may not be copied, altered or reproduced in any way or passed to a third party without written authority. All dimensions subject to site survey and site verification. Do not scale for construction