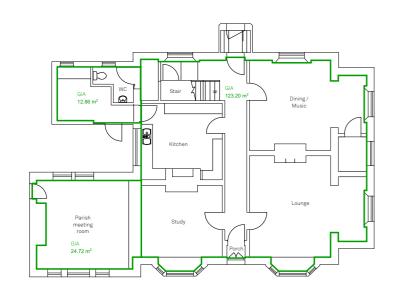

Plot 3/4 (Existing Vicarage) - GF

Plot 3/4 (Existing Vicarage) - FF

Plot 3/4 (Existing Vicarage) - SF

| Existing Gros | s Internal Area |           |               |
|---------------|-----------------|-----------|---------------|
| Unit          | Story           | Area      |               |
| Outbuilding   |                 |           |               |
|               | GF-Ground Floor | 47.64     |               |
|               | 01-First Floor  | 18.81     |               |
|               |                 | 66.45 m²  |               |
| Vicarage Buil | ding            |           |               |
|               | GF-Ground Floor | 12.86     | Extension     |
|               | GF-Ground Floor | 24.72     | Extension     |
|               | GF-Ground Floor | 123.20    | Main Vicarage |
|               | 01-First Floor  | 26.86     | Extension     |
|               | 01-First Floor  | 106.88    | Main Vicarage |
|               | 02-Second Floor | 95.63     | Main Vicarage |
|               |                 | 390.15 m² |               |
|               |                 | 456.60 m² |               |