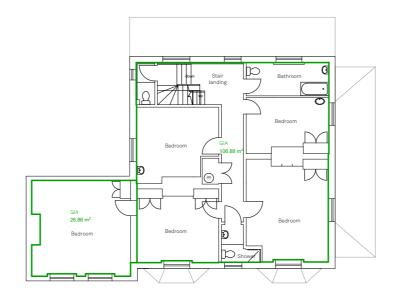

Plot 3/4 (Existing Vicarage) - GF

Plot 3/4 (Existing Vicarage) - FF

Plot 3/4 (Existing Vicarage) - SF

| Existing Gros | s Internal Area |           |               |
|---------------|-----------------|-----------|---------------|
| Unit          | Story           | Area      |               |
| Outbuilding   |                 |           |               |
|               | GF-Ground Floor | 47.64     |               |
|               | 01-First Floor  | 18.81     |               |
|               |                 | 66.45 m²  |               |
| Vicarage Buil | ding            |           |               |
|               | GF-Ground Floor | 12.86     | Extension     |
|               | GF-Ground Floor | 24.72     | Extension     |
|               | GF-Ground Floor | 123.20    | Main Vicarage |
|               | 01-First Floor  | 26.86     | Extension     |
|               | 01-First Floor  | 106.88    | Main Vicarage |
|               | 02-Second Floor | 95.63     | Main Vicarage |
|               |                 | 390.15 m² |               |
|               |                 | 456.60 m² |               |