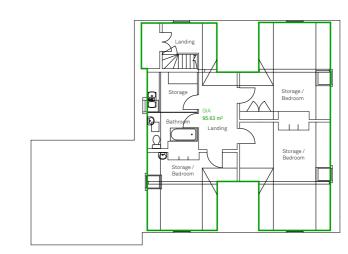

Plot 3/4 (Existing Vicarage) - GF

Plot 3/4 (Existing Vicarage) - FF

Plot 3/4 (Existing Vicarage) - SF

| Existing Gros | s Internal Area |           |               |
|---------------|-----------------|-----------|---------------|
| Unit          | Story           | Area      |               |
| Outbuilding   |                 |           |               |
|               | GF-Ground Floor | 47.64     |               |
|               | 01-First Floor  | 18.81     |               |
|               |                 | 66.45 m²  |               |
| Vicarage Buil | ding            |           |               |
|               | GF-Ground Floor | 12.86     | Extension     |
|               | GF-Ground Floor | 24.72     | Extension     |
|               | GF-Ground Floor | 123.20    | Main Vicarage |
|               | 01-First Floor  | 26.86     | Extension     |
|               | 01-First Floor  | 106.88    | Main Vicarage |
|               | 02-Second Floor | 95.63     | Main Vicarage |
|               |                 | 390.15 m² |               |
|               |                 | 456.60 m² |               |