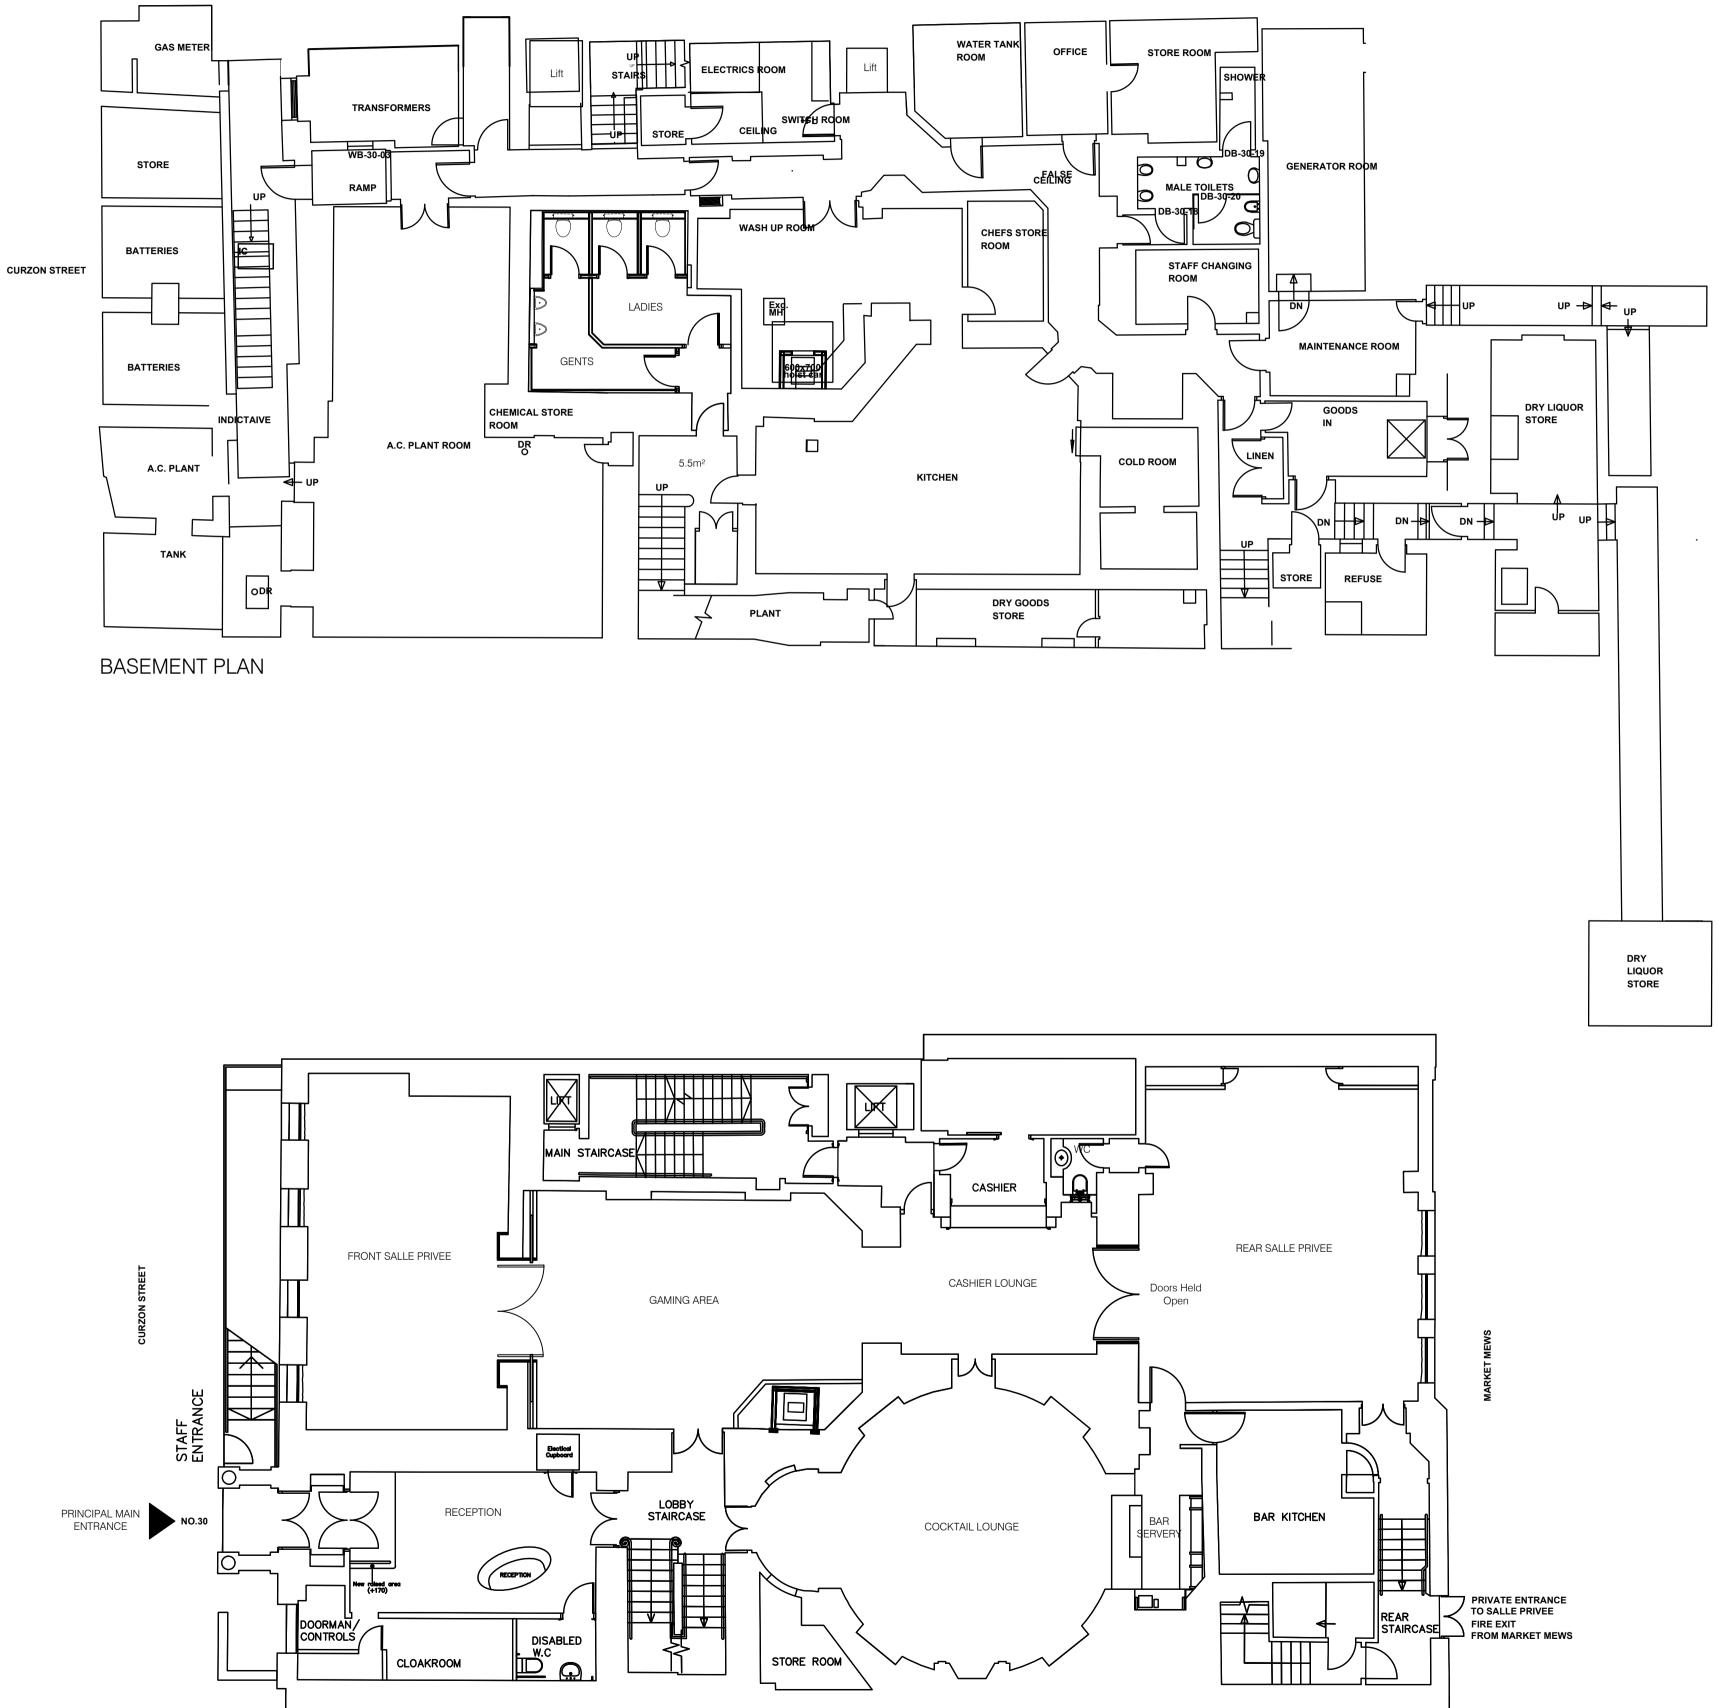

TITLE BASEMENT AND GROUND FLOOR PLANS GENERAL LAYOUT

All dimensions to be checked on site prior to work commencing on site. Any discrepancies must be reported to MR+P All dimensions to be checked on site prior to work commencing as this property has not been surveyed by MR+P. Any discrepancies must be reported to MR+P

MELLING RIDGEWAY + PARTNERS LTD CHARTER HOUSE MOORE STREET SHEFFIELD S3 7UR t: (0114) 2723321 f: (0114) 2727395 e: info@mrp-architects.co.uk

PROJECT GENTING CASINOS CROCKFORDS 30 CURZON STREET LONDON, W1

## DRAWING STATUS PRELIMINARY

| DRAWN BY:   | TJN            |
|-------------|----------------|
| DATE:       | SEPTEMBER 2023 |
| SCALE:      | 1:100@A1       |
| DRAWING No. | 5176/201       |

5000 1000 4000