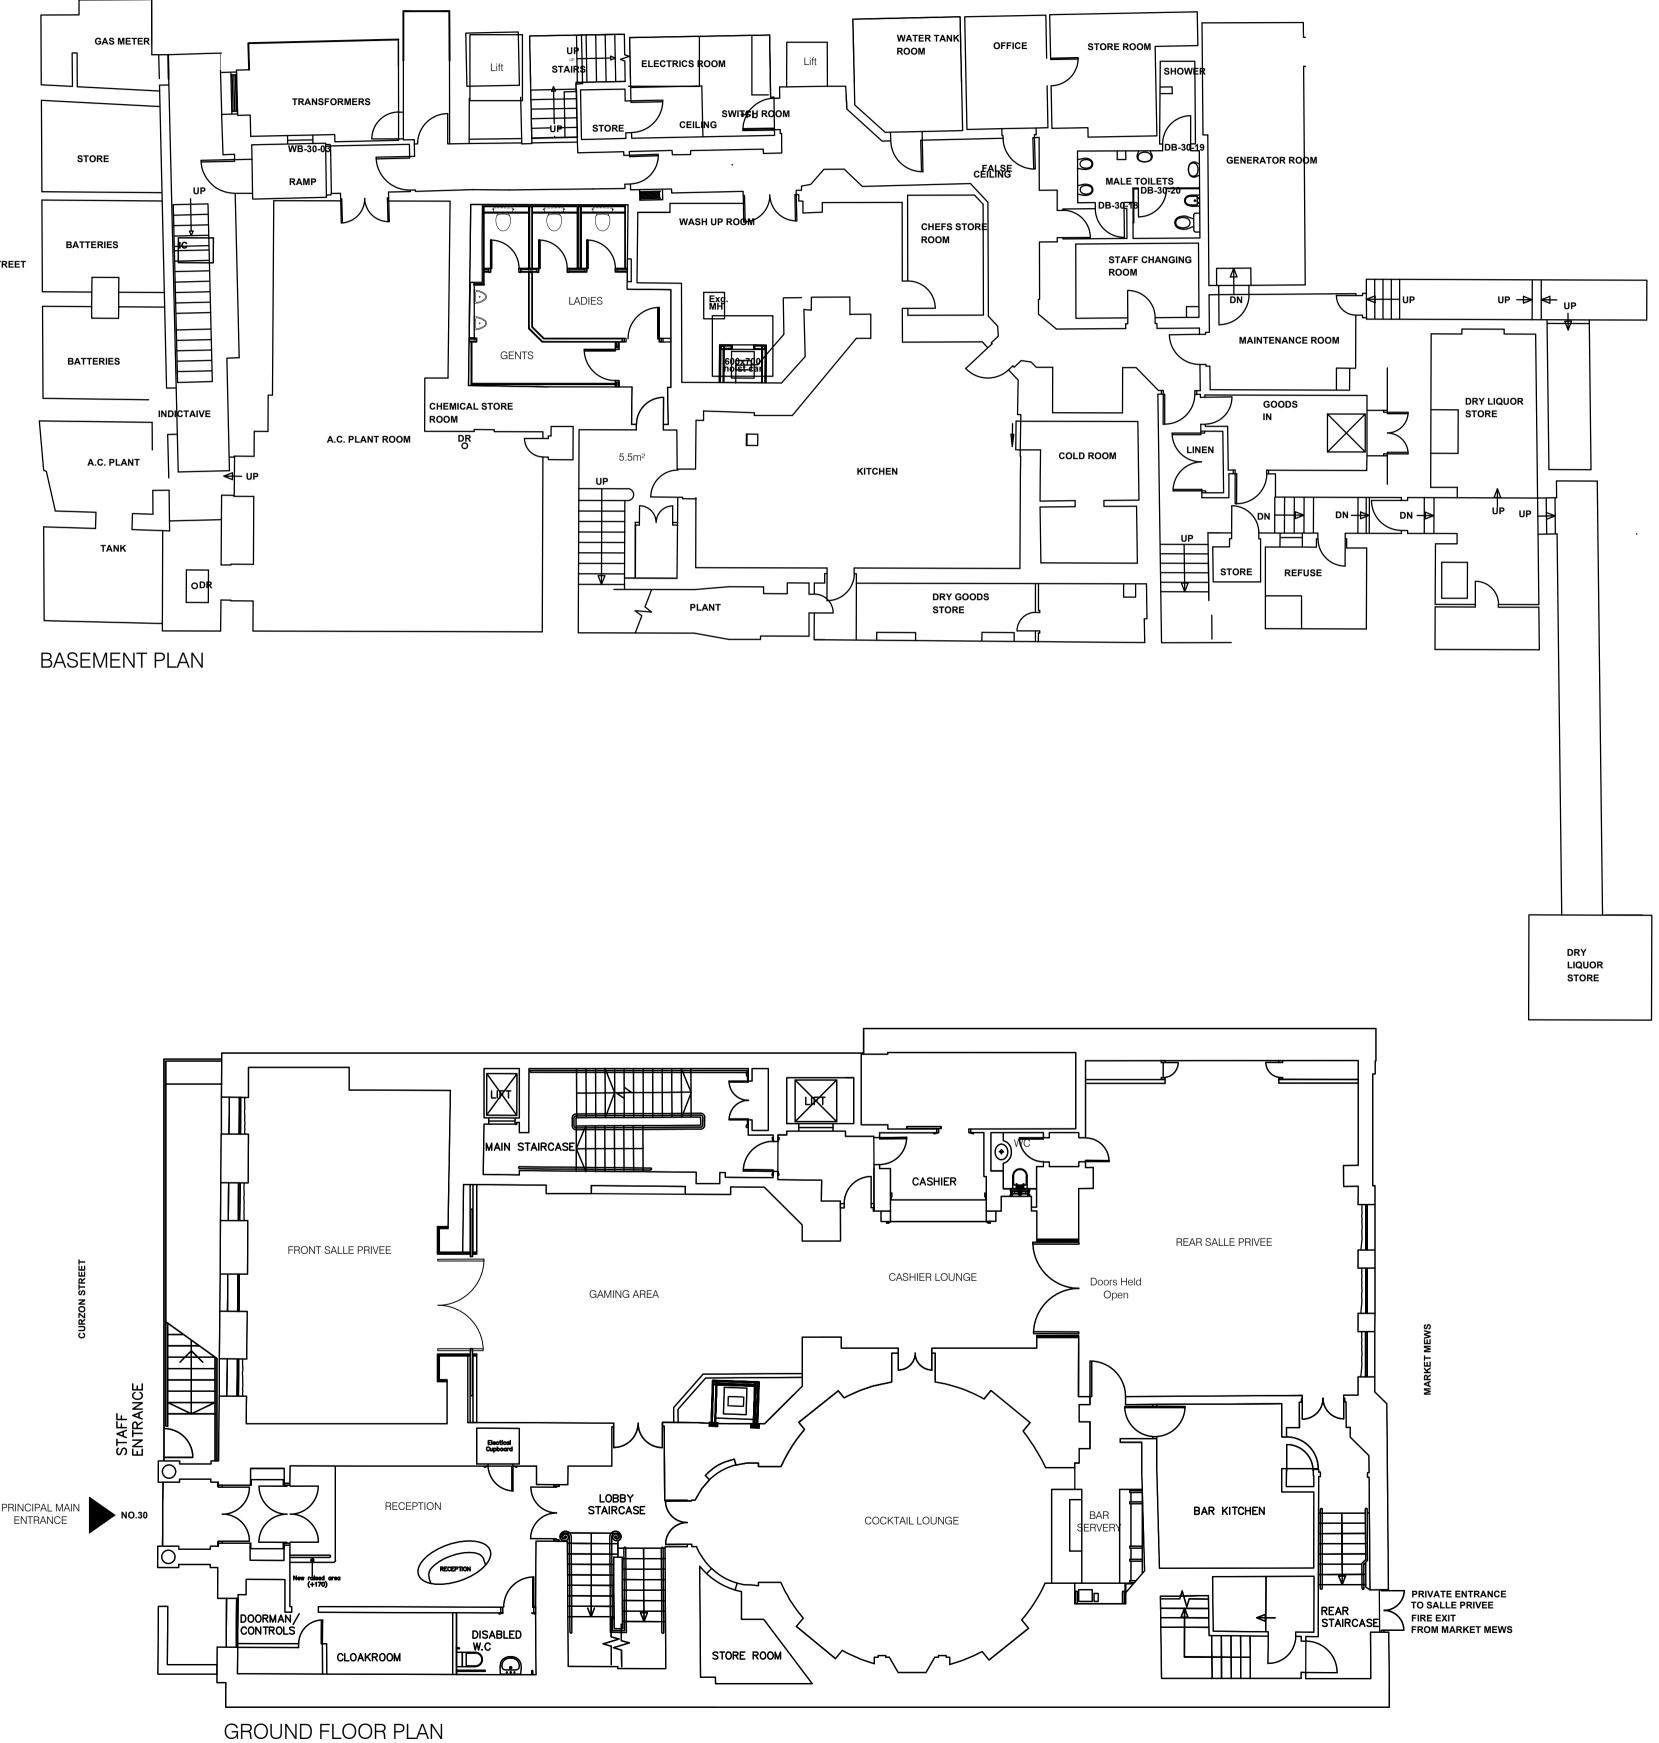

TITLE BASEMENT AND GROUND FLOOR PLANS GENERAL LAYOUT

All dimensions to be checked on site prior to work commencing on site. Any discrepancies must be reported to MR+P All dimensions to be checked on site prior to work commencing as this property has not been surveyed by MR+P. Any discrepancies must be reported to MR+P

MELLING RIDGEWAY + PARTNERS LTD CHARTER HOUSE MOORE STREET SHEFFIELD S3 7UR t: (0114) 2723321 f: (0114) 2727395 e: info@mrp-architects.co.uk

PROJECT GENTING CASINOS CROCKFORDS 30 CURZON STREET LONDON, W1

## DRAWING STATUS PRELIMINARY

| DRAWN BY:   | TJN            |
|-------------|----------------|
| DATE:       | SEPTEMBER 2023 |
| SCALE:      | 1:100@A1       |
| DRAWING No. | 5176/201       |

5000 1000 4000