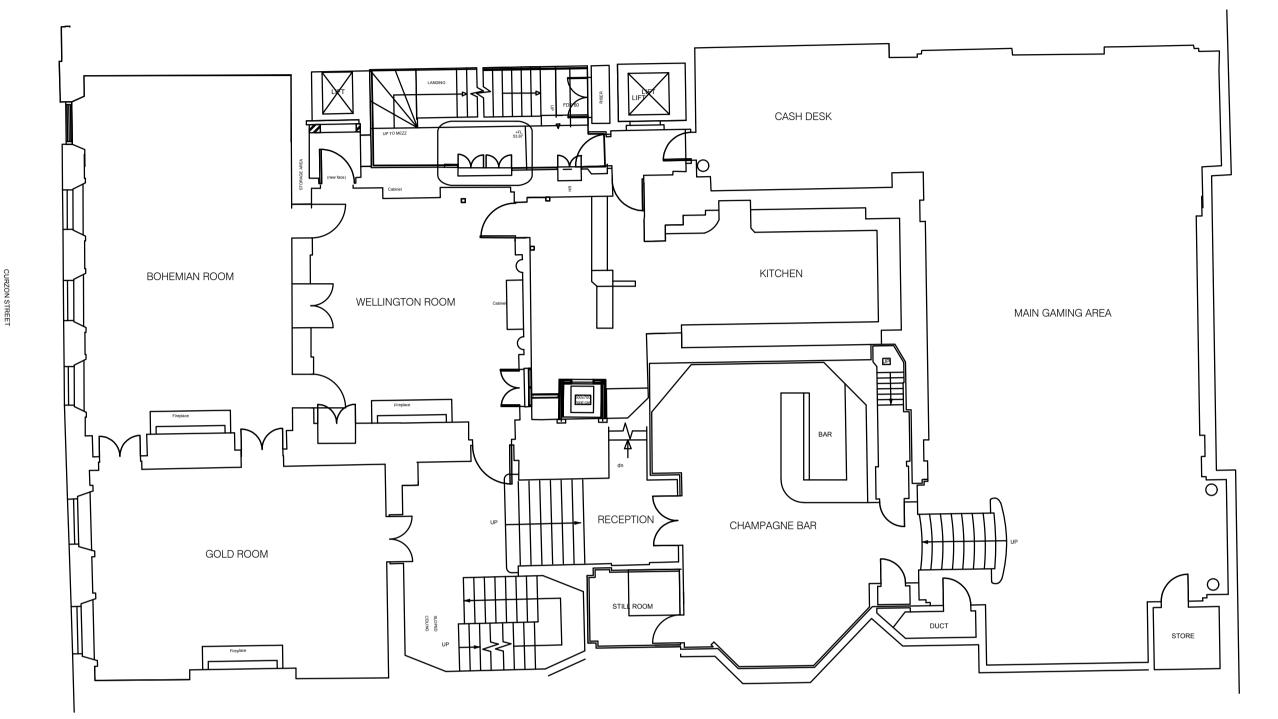

TITLE FIRST AND MEZZANINE FLOOR PLANS GENERAL LAYOUT

1:100

FIRST FLOOR PLAN

MEZZANINE FLOOR PLAN

All dimensions to be checked on site prior to work commencing on site. Any discrepancies must be reported to MR+P All dimensions to be checked on site prior to work commencing as this property has not been surveyed by MR+P. Any discrepancies must be reported to MR+P

MELLING RIDGEWAY + PARTNERS LTD CHARTER HOUSE MOORE STREET SHEFFIELD S3 7UR t: (0114) 2723321 f: (0114) 2727395 e: info@mrp-architects.co.uk

PROJECT GENTING CASINOS CROCKFORDS 30 CURZON STREET LONDON, W1

## DRAWING STATUS PRELIMINARY

| DRAWN BY:   | TJN            |
|-------------|----------------|
| DATE:       | SEPTEMBER 2023 |
| SCALE:      | 1:100@A1       |
| DRAWING No. | 5176/202       |

1000 2000 3000 4000 5000 1:100