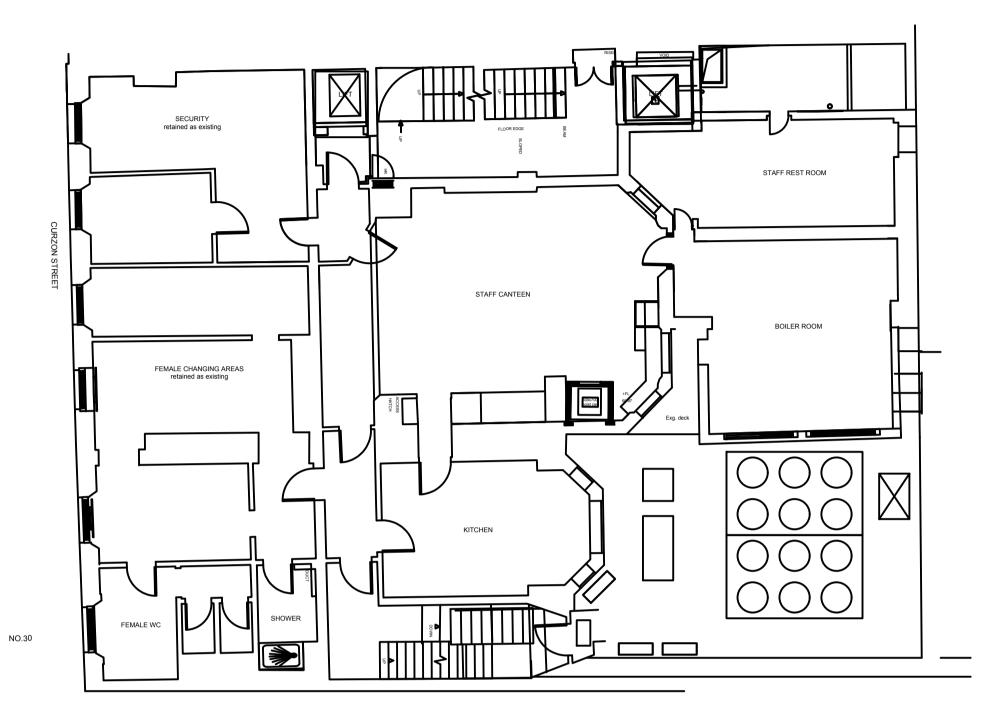

TITLE FIRST AND MEZZANINE FLOOR PLANS GENERAL LAYOUT

## DRAWING STATUS PRELIMINARY

| DRAWN BY:   | TJN            |
|-------------|----------------|
| DATE:       | SEPTEMBER 2023 |
| SCALE:      | 1:100@A1       |
| DRAWING No. | 5176/202       |

1000 2000 3000 4000 5000 1:100