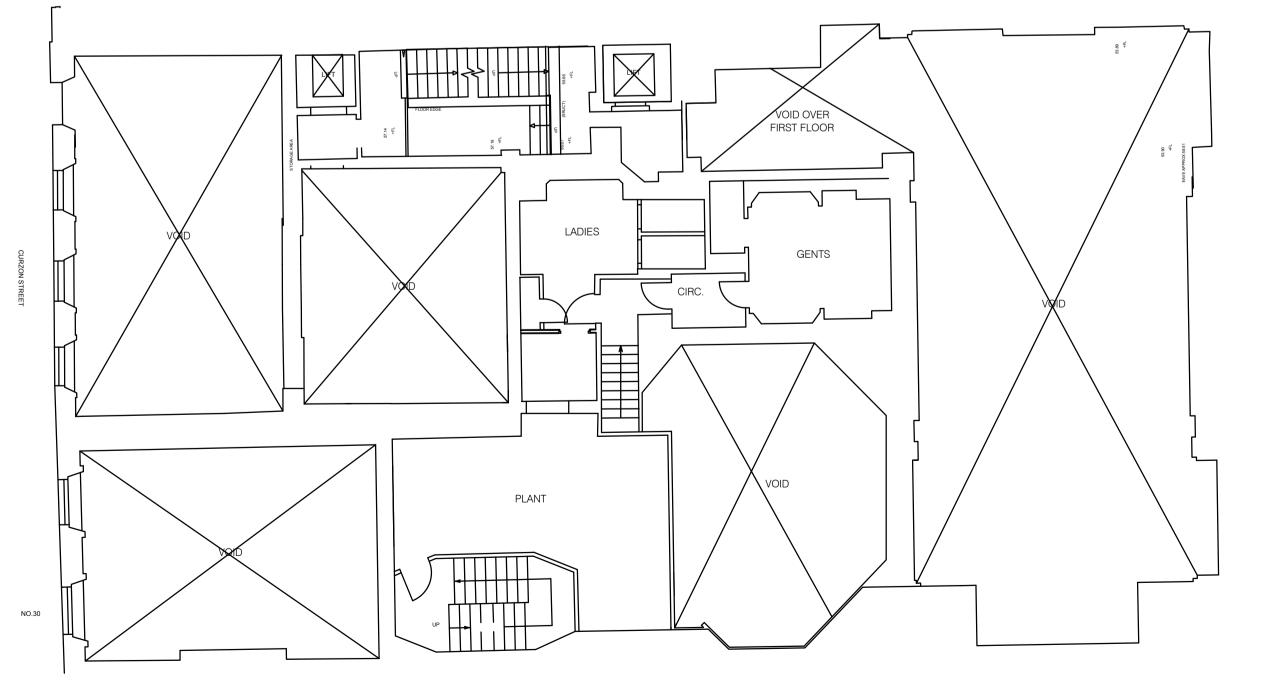

TITLE SECOND AND THIRD FLOOR PLANS GENERAL LAYOUT

THIRD FLOOR PLAN

All dimensions to be checked on site prior to work commencing on site. Any discrepancies must be reported to MR+P All dimensions to be checked on site prior to work commencing as this property has not been surveyed by MR+P. Any discrepancies must be reported to MR+P

MELLING RIDGEWAY + PARTNERS LTD CHARTER HOUSE MOORE STREET SHEFFIELD S3 7UR t: (0114) 2723321 f: (0114) 2727395 e: info@mrp-architects.co.uk

PROJECT GENTING CASINOS CROCKFORDS 30 CURZON STREET LONDON, W1

## DRAWING STATUS PRELIMINARY

| DRAWN BY:   | TJN            |
|-------------|----------------|
| DATE:       | SEPTEMBER 2023 |
| SCALE:      | 1:100@A1       |
| DRAWING No. | 5176/203       |

3000 4000 5000 1000 2000 1:100