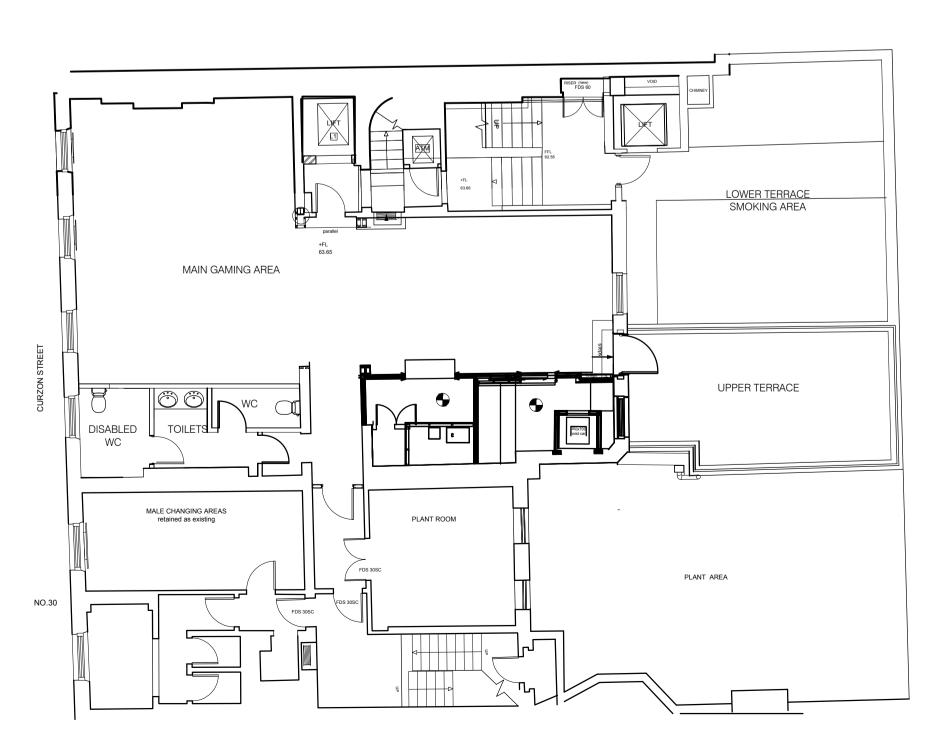

TITLE BASEMENT AND GROUND FLOOR PLANS GENERAL LAYOUT

## DRAWING STATUS PRELIMINARY

| DRAWN BY:   | TJN            |
|-------------|----------------|
| DATE:       | SEPTEMBER 2023 |
| SCALE:      | 1:100@A1       |
| DRAWING No. | 5176/201       |

5000 1000 4000