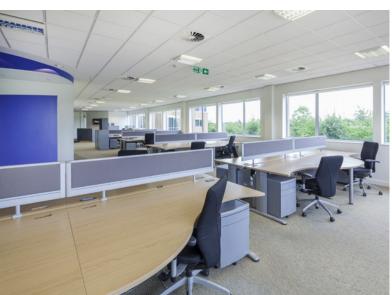

# WINCANTON BUILDING

METHUEN PARK // CHIPPENHAM // WILTSHIRE SN14 OWT

THE WINCANTON BUILDING WAS DEVELOPED IN MARCH 2007 TO A GRADE A SPECIFICATION. THE SPACE, WHICH IS OFFERED IN TWO SEPARATE SUITES, OFFERS EXCELLENT FULLY FITTED OFFICE ACCOMMODATION SUITED TO A VARIETY OF OCCUPIERS.

The building benefits from the following Grade A specification:

- = Suspended ceilings
- = Carpet tiled raised floor
- = Air conditioning
- Shower facilities
- = 24 hour access
- = Kitchen facilities in each suite
- Staffed reception
- = Secure parking provision