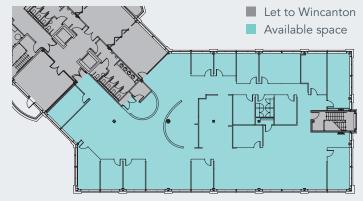

### **1ST FLOOR NORTH WING FLOOR PLAN** 6,890 SQ FT (640 SQ M)

**2ND FLOOR NORTH WING FLOOR PLAN** 6,459 SQ FT (600 SQ M)

For indicative purposes only. Not to scale.