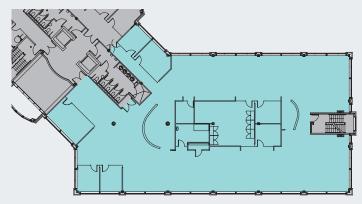

### **1ST FLOOR NORTH WING FLOOR PLAN** 6,890 SQ FT (640 SQ M)

**2ND FLOOR NORTH WING FLOOR PLAN** 6,459 SQ FT (600 SQ M)

For indicative purposes only. Not to scale.