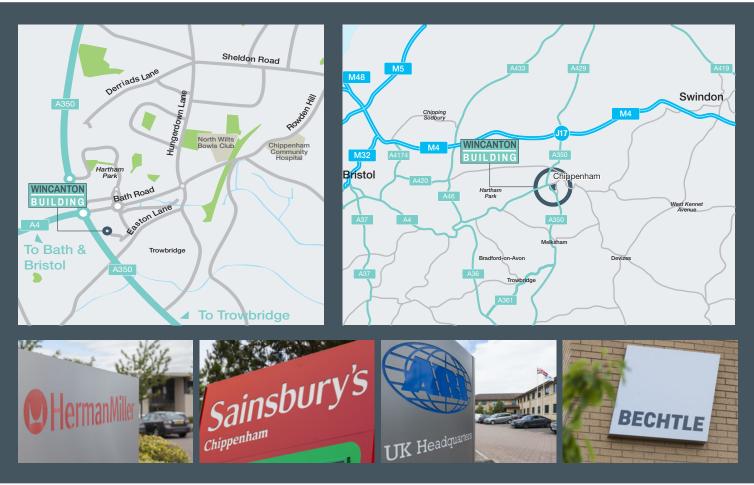

#### LOCATION

The Wincanton Building is located on Methuen Park which is Chippenham's premier business park. The premises are situated in close proximity to the junction of the A4 (Bath Road) and the A350 which provide good access to Junction 17 of the M4. Chippenham's Town Centre is located 1 mile North East of Methuen Park where a frequent train service provides access to London Paddington in 1 hr 20 minutes and Bristol Temple Meads in 30 minutes.