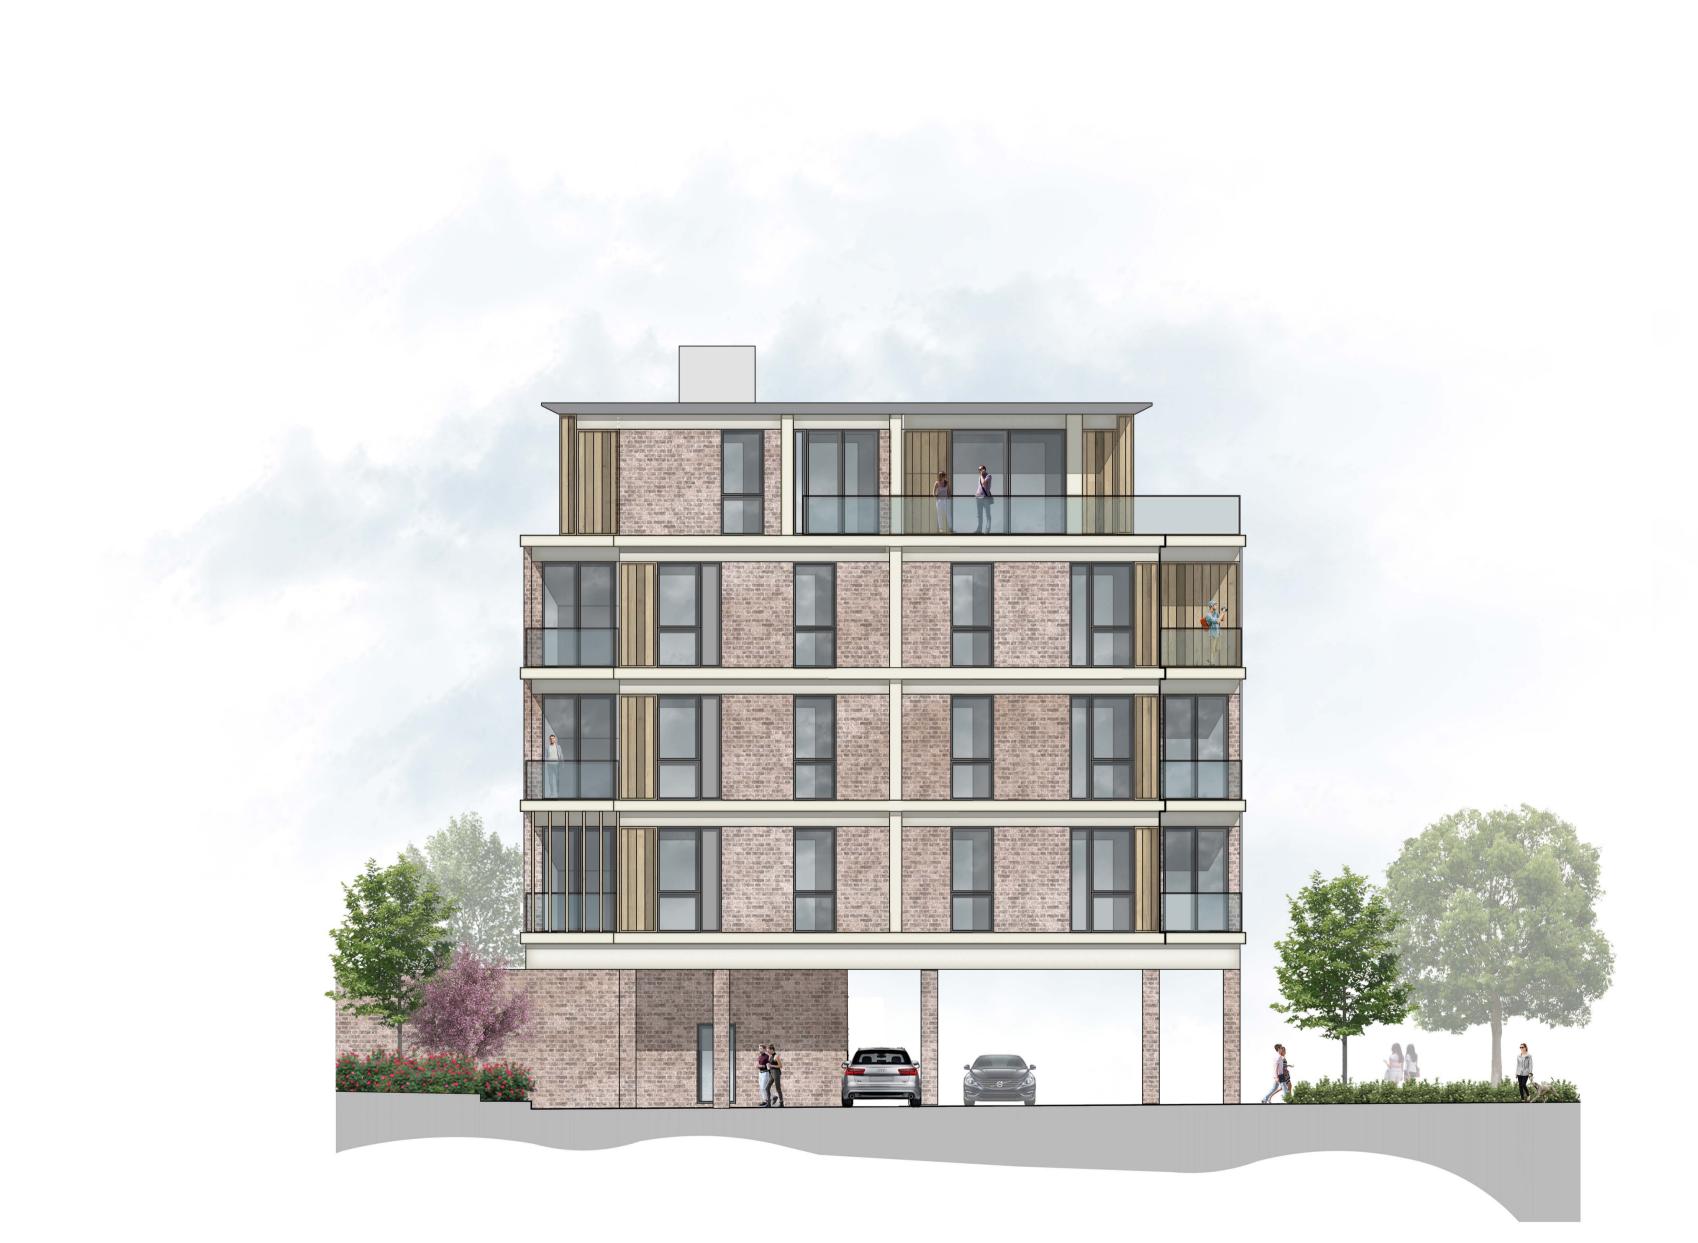

| 0                           | 5m                                                                                  | 10m                    |           |             |             |
|-----------------------------|-------------------------------------------------------------------------------------|------------------------|-----------|-------------|-------------|
| Client<br>Vale Projects Ltd | Project<br>Proposed Alterations to<br>No's 3-5 Lonsdale<br>Gardens,Tunbridge Wells, | Drawing Side Elevation |           |             |             |
|                             |                                                                                     | Scale 1:1              | 00 @ A1   | Drawn By    | SJB         |
|                             | Kent                                                                                | Date Jar               | uary 2022 | Drawing No. | 21.044-211B |