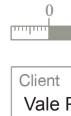

|              | 5m                                                                                  | 10m                          |                         |  |  |
|--------------|-------------------------------------------------------------------------------------|------------------------------|-------------------------|--|--|
| Projects Ltd | Project<br>Proposed Alterations to<br>No's 3-5 Lonsdale<br>Gardens,Tunbridge Wells, | Drawing<br>Fourth Floor Plan |                         |  |  |
|              |                                                                                     | Scale 1:100 @ A1             | Drawn By SJB            |  |  |
|              | Kent                                                                                | Date January 2022            | Drawing No. 21.044-221B |  |  |