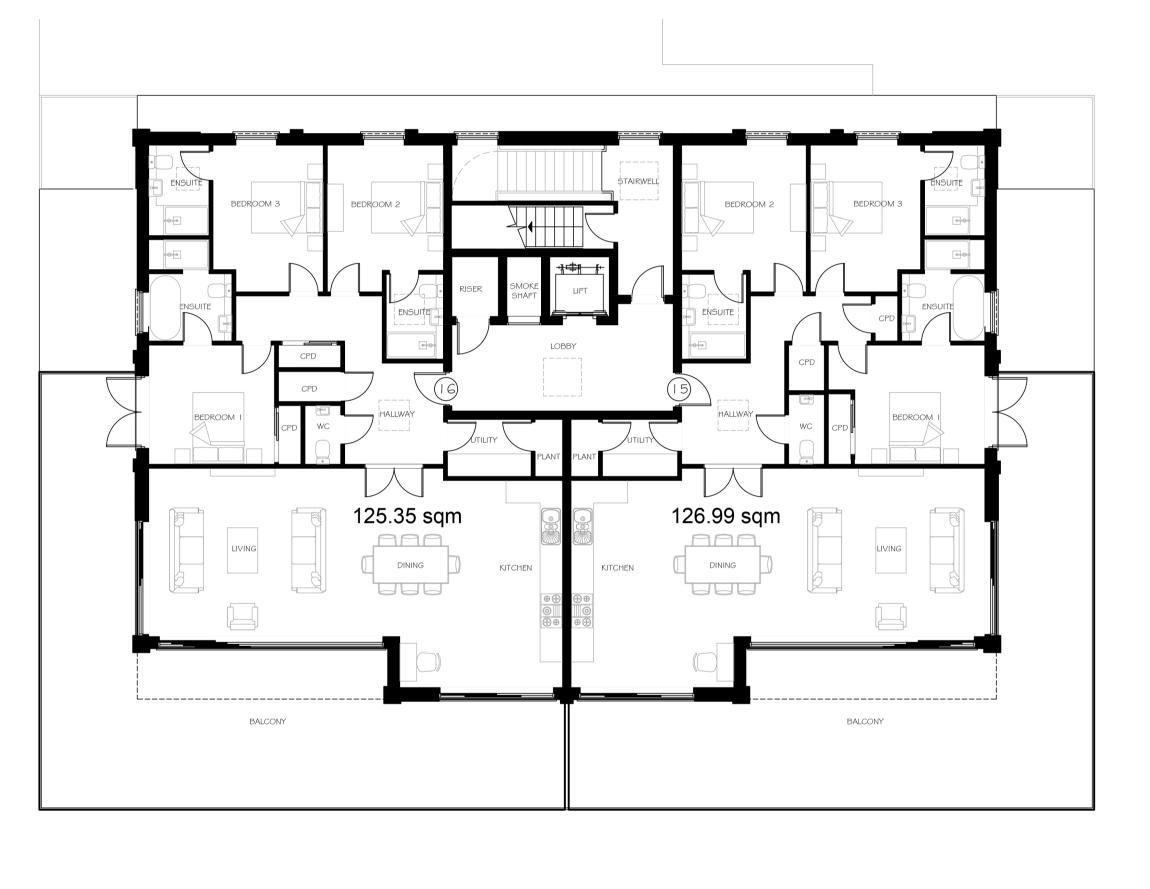

|              | 5m                                                                                  | 10m                          |                         |  |  |
|--------------|-------------------------------------------------------------------------------------|------------------------------|-------------------------|--|--|
| Projects Ltd | Project<br>Proposed Alterations to<br>No's 3-5 Lonsdale<br>Gardens,Tunbridge Wells, | Drawing<br>Fourth Floor Plan |                         |  |  |
|              |                                                                                     | Scale 1:100 @ A1             | Drawn By SJB            |  |  |
|              | Kent                                                                                | Date January 2022            | Drawing No. 21.044-221B |  |  |