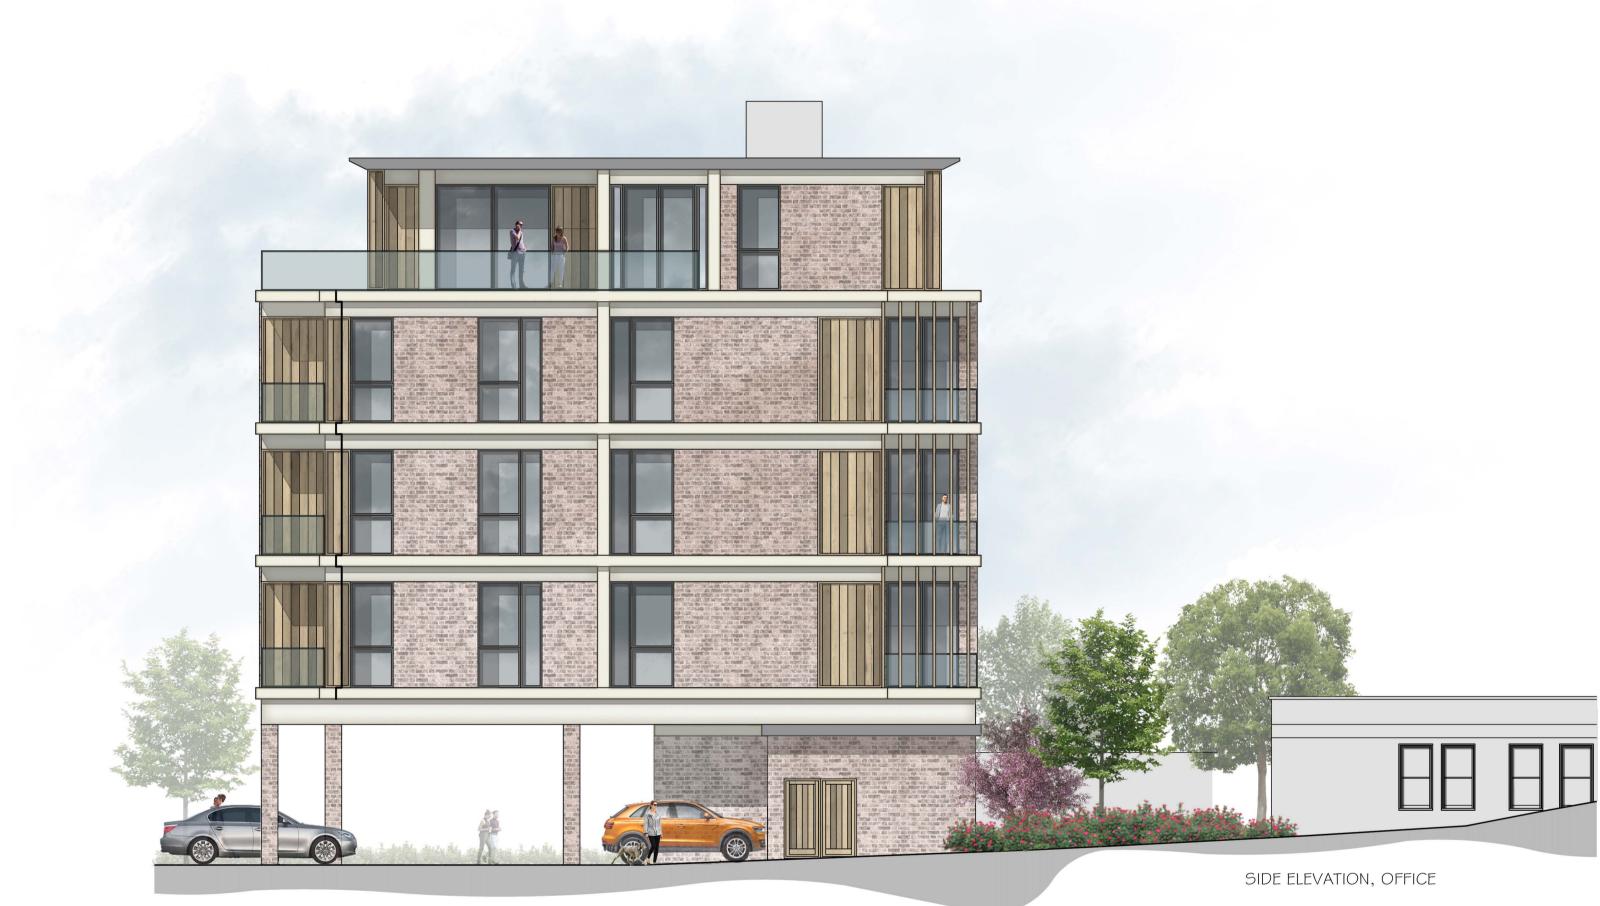

| 0                           | 5m                                                                                  | 10m                    |           |             |             |
|-----------------------------|-------------------------------------------------------------------------------------|------------------------|-----------|-------------|-------------|
| Client<br>Vale Projects Ltd | Project<br>Proposed Alterations to<br>No's 3-5 Lonsdale<br>Gardens,Tunbridge Wells, | Drawing Side Elevation |           |             |             |
|                             |                                                                                     | Scale 1:1              | 00 @ A1   | Drawn By    | SJB         |
|                             | Kent                                                                                | Date Jar               | uary 2022 | Drawing No. | 21.044-211B |