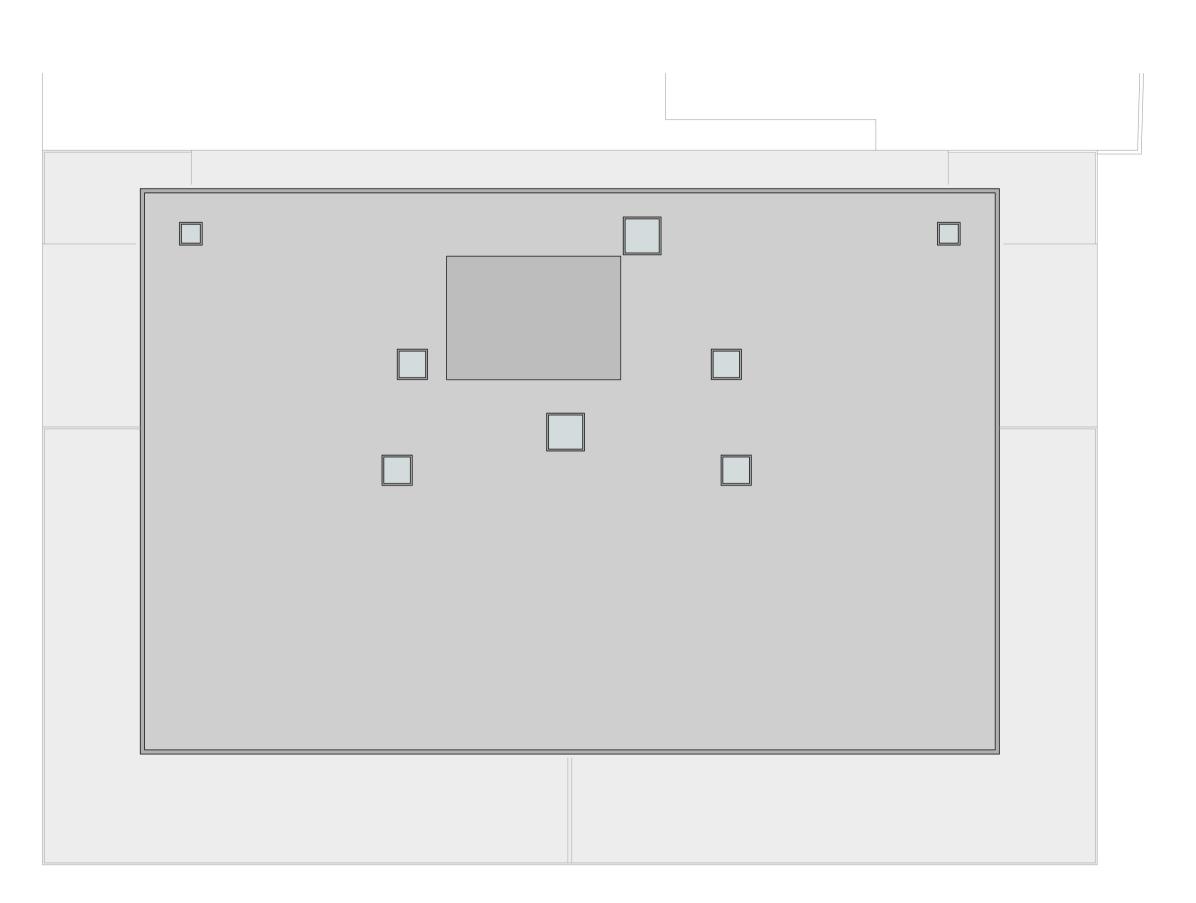

|                                | 5m                                            | 10m                  |             |             |  |  |
|--------------------------------|-----------------------------------------------|----------------------|-------------|-------------|--|--|
|                                |                                               | ,                    |             |             |  |  |
| <sup>t</sup><br>e Projects Ltd | Project<br>Proposed Alterations to            | Drawing<br>Roof Plan |             |             |  |  |
|                                | No's 3-5 Lonsdale<br>Gardens,Tunbridge Wells, | Scale 1:100 @ A1     | Drawn By    | SJB         |  |  |
|                                | Kent                                          | Date January 2022    | Drawing No. | 21.044-222B |  |  |