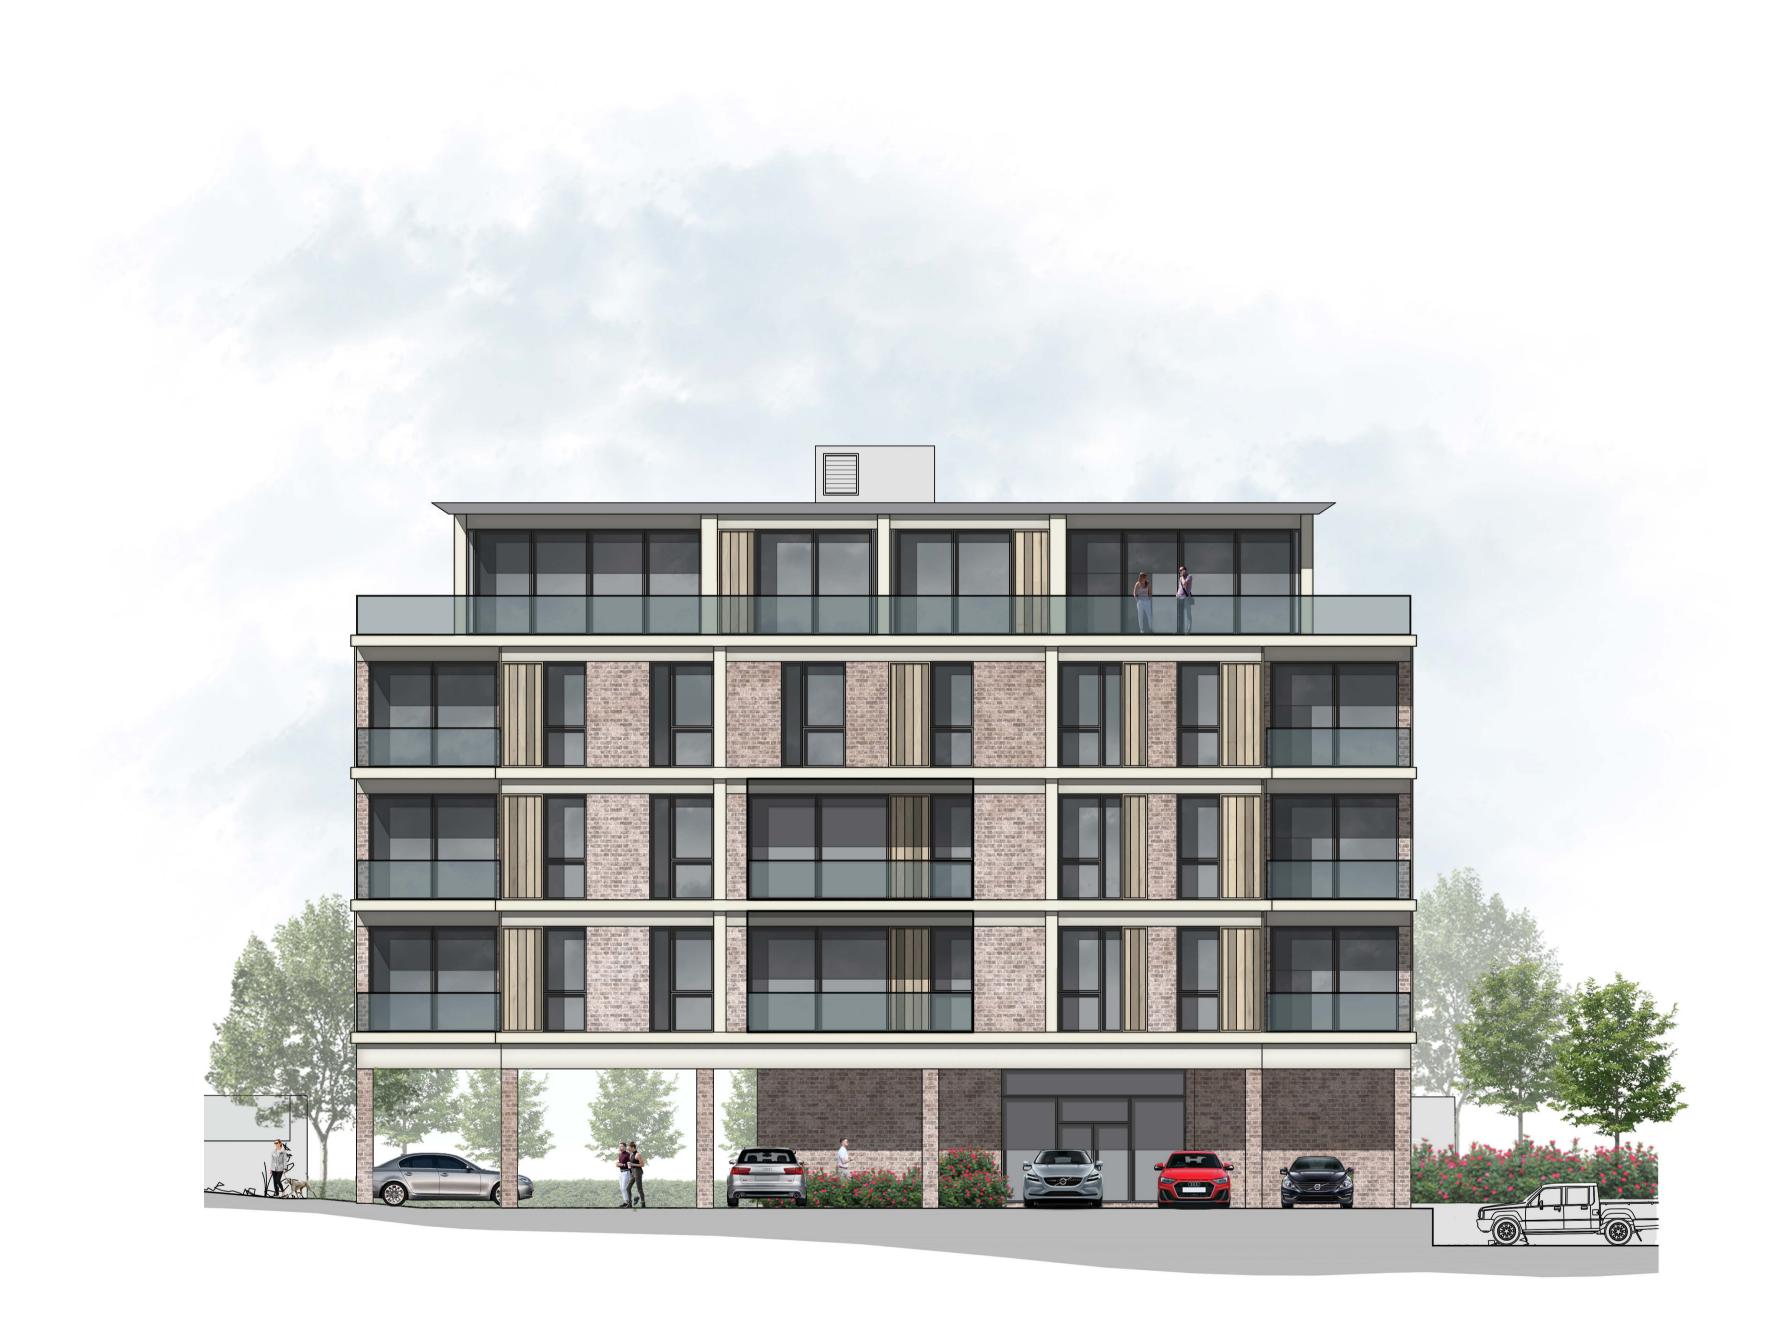

| 0                           | 5m                                                                                  | 10m                        |           |             |             |
|-----------------------------|-------------------------------------------------------------------------------------|----------------------------|-----------|-------------|-------------|
| Client<br>Vale Projects Ltd | Project<br>Proposed Alterations to<br>No's 3-5 Lonsdale<br>Gardens,Tunbridge Wells, | Drawing<br>Front Elevation |           |             |             |
|                             |                                                                                     | Scale 1:1                  | 00 @ A1   | Drawn By    | SJB         |
|                             | Kent                                                                                | Date Jar                   | uary 2022 | Drawing No. | 21.044-210B |