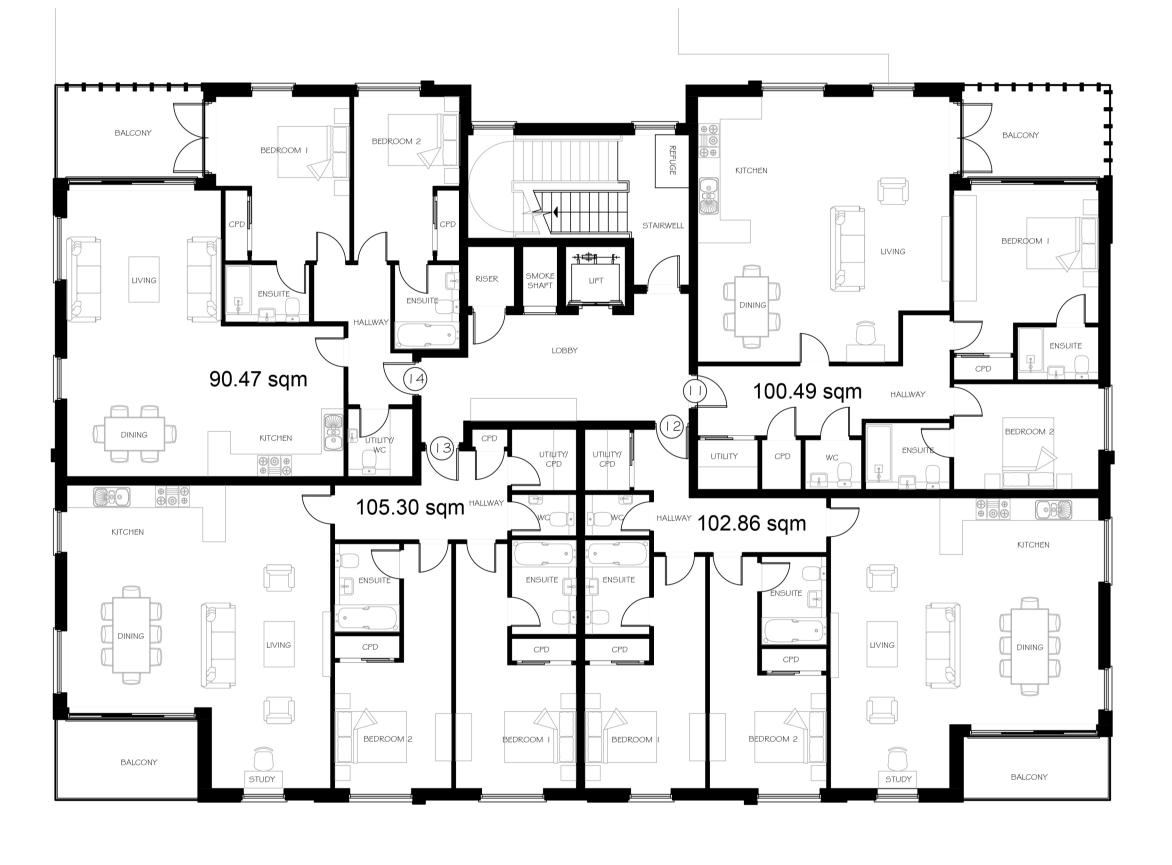

|              | 5m                                                                                  | 10m                         |               |            |  |
|--------------|-------------------------------------------------------------------------------------|-----------------------------|---------------|------------|--|
| Projects Ltd | Project<br>Proposed Alterations to<br>No's 3-5 Lonsdale<br>Gardens,Tunbridge Wells, | Drawing<br>Third Floor Plan |               |            |  |
|              |                                                                                     | Scale 1:100 @ A1            | Drawn By S    | JB         |  |
|              | Kent                                                                                | Date January 2022           | Drawing No. 2 | 1.044-220B |  |