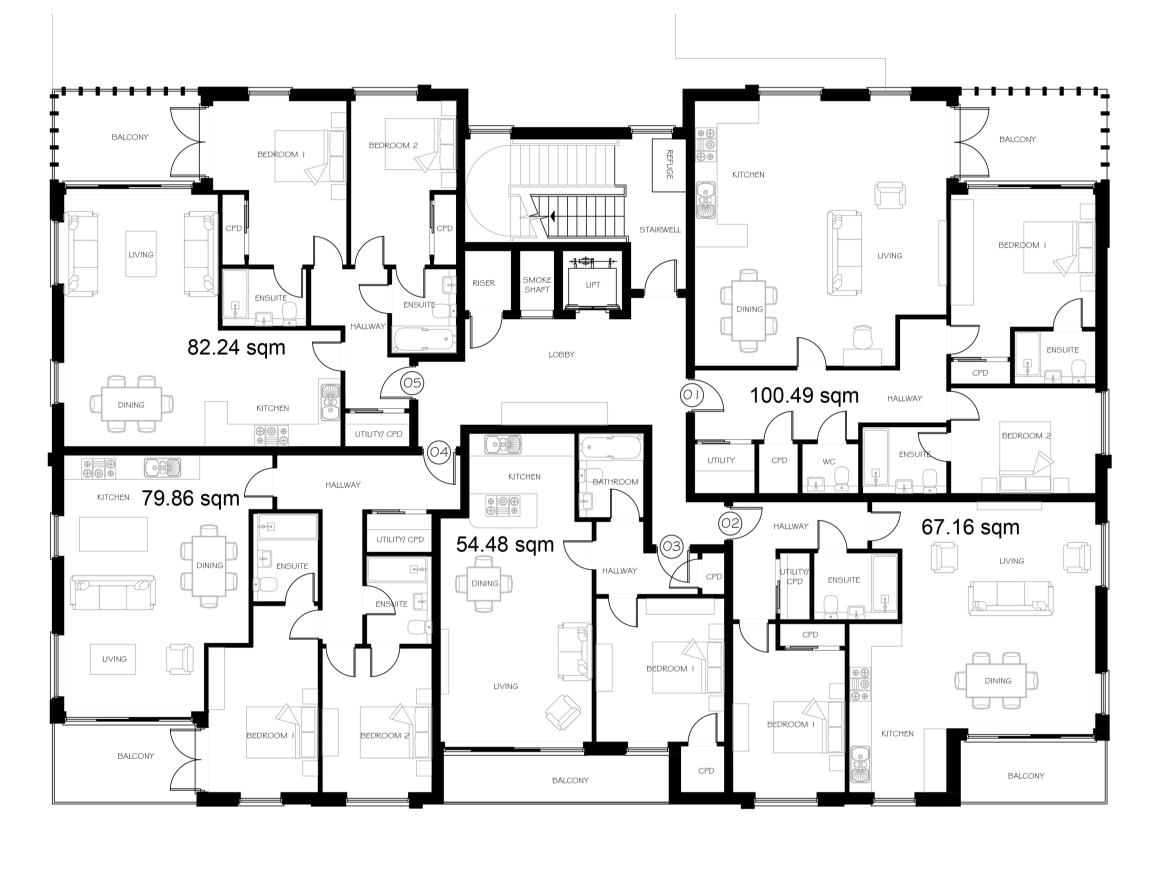

|              | 5m                                                                                  | 10m                         |               |            |  |
|--------------|-------------------------------------------------------------------------------------|-----------------------------|---------------|------------|--|
| Projects Ltd | Project<br>Proposed Alterations to<br>No's 3-5 Lonsdale<br>Gardens,Tunbridge Wells, | Drawing<br>Third Floor Plan |               |            |  |
|              |                                                                                     | Scale 1:100 @ A1            | Drawn By S    | JB         |  |
|              | Kent                                                                                | Date January 2022           | Drawing No. 2 | 1.044-220B |  |