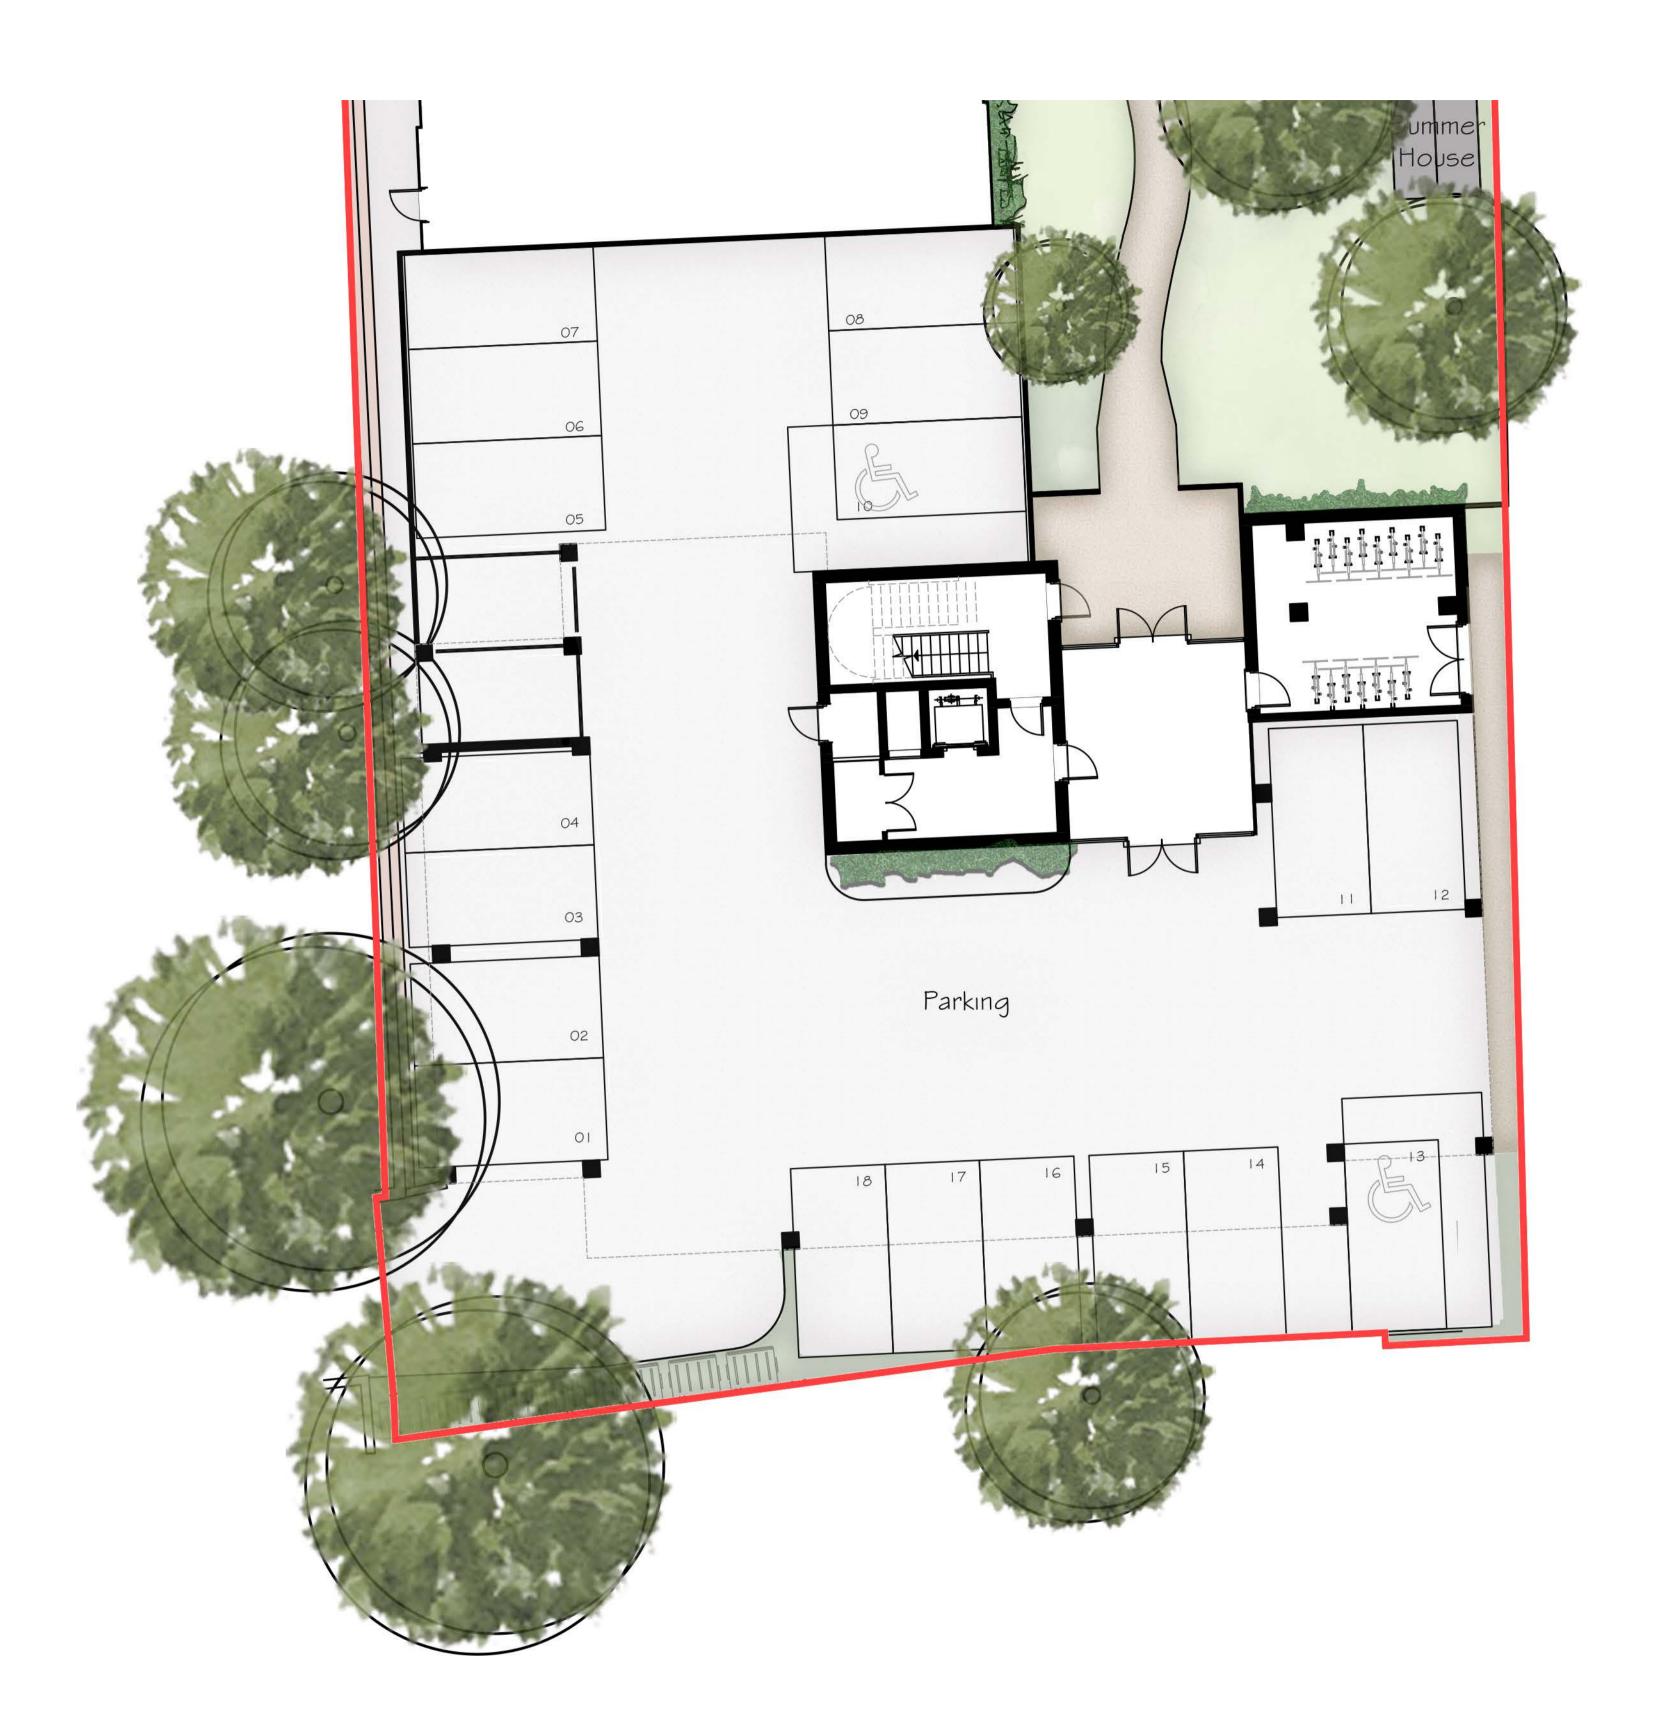

| 10m                       |             |             |  |
|----------------|-------------------------------------------------------------------------------------|---------------------------|-------------|-------------|--|
| e Projects Ltd | Project<br>Proposed Alterations to<br>No's 3-5 Lonsdale<br>Gardens,Tunbridge Wells, | Drawing<br>Rear Elevation |             |             |  |
|                |                                                                                     | Scale 1:100 @ A1          | Drawn By    | SJB         |  |
|                | Kent                                                                                | Date January 2022         | Drawing No. | 21.044-212B |  |

























| Projects Ltd | Project<br>Proposed Alterations to            | Drawing<br>First Floor Plan |             |             |  |
|--------------|-----------------------------------------------|-----------------------------|-------------|-------------|--|
|              | No's 3-5 Lonsdale<br>Gardens,Tunbridge Wells, | Scale 1:100 @ A1            | Drawn By    | SJB         |  |
|              | Kent                                          | Date January 2022           | Drawing No. | 21.044-218B |  |









|                     | 5m                                                                                  | 10m                                       |  |  |  |
|---------------------|-------------------------------------------------------------------------------------|-