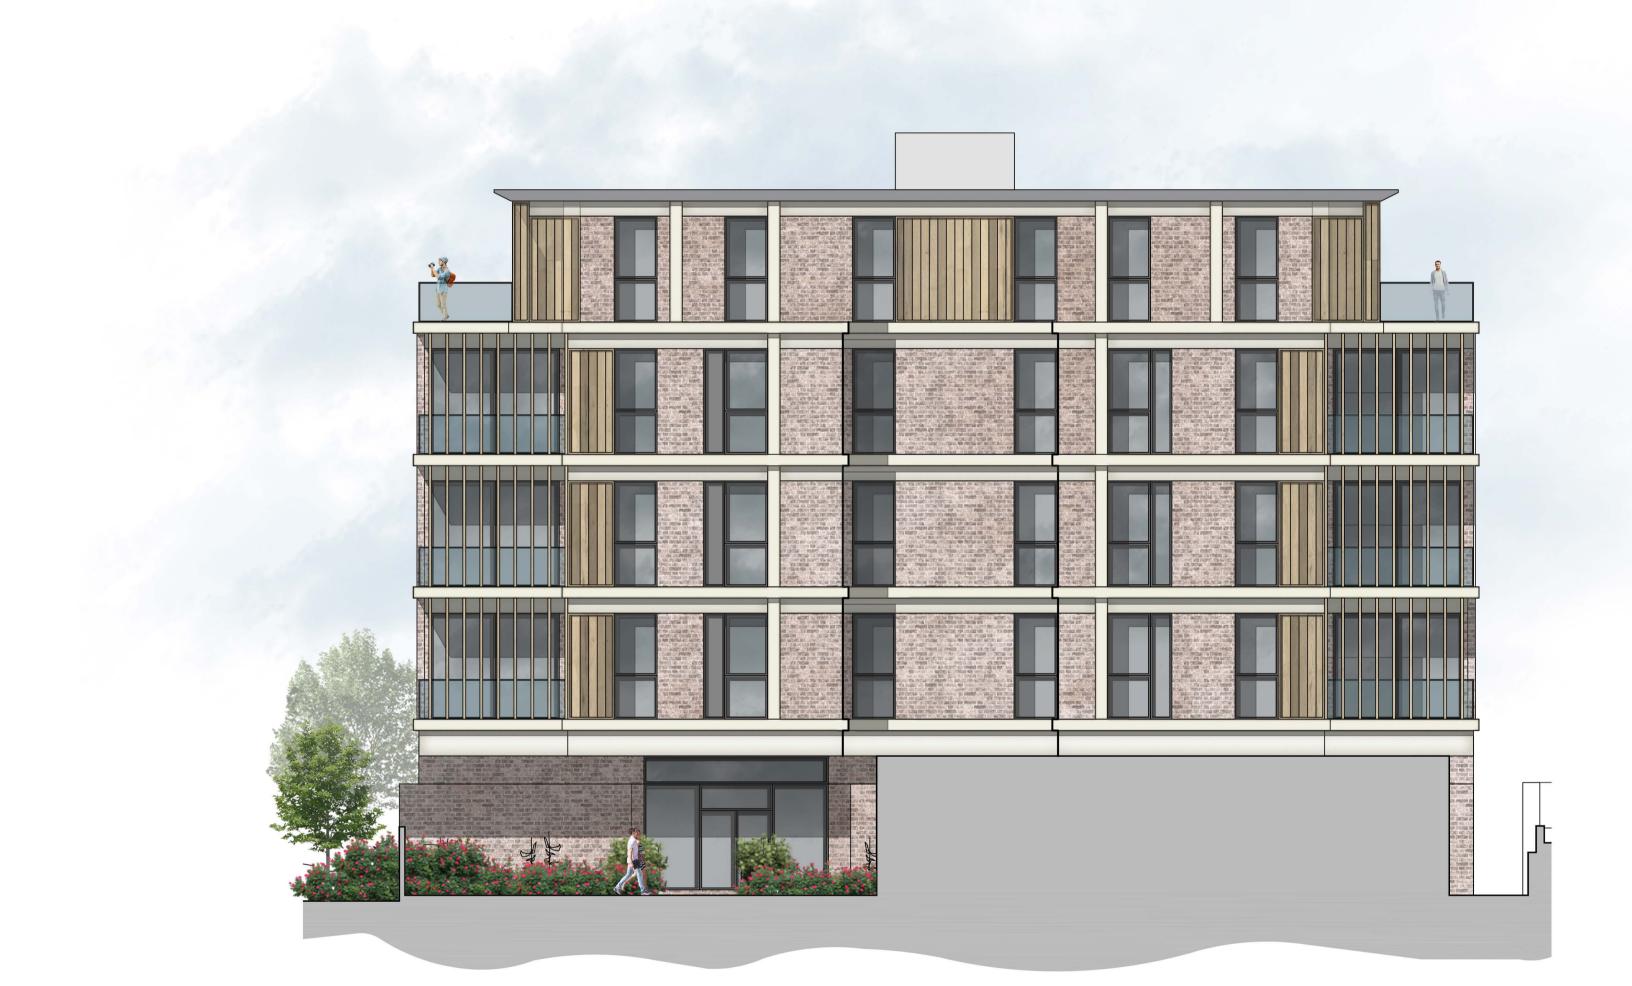

|                | 5m                                                                                  | 10m                       |             |             |  |
|----------------|-------------------------------------------------------------------------------------|---------------------------|-------------|-------------|--|
| e Projects Ltd | Project<br>Proposed Alterations to<br>No's 3-5 Lonsdale<br>Gardens,Tunbridge Wells, | Drawing<br>Rear Elevation |             |             |  |
|                |                                                                                     | Scale 1:100 @ A1          | Drawn By    | SJB         |  |
|                | Kent                                                                                | Date January 2022         | Drawing No. | 21.044-212B |  |