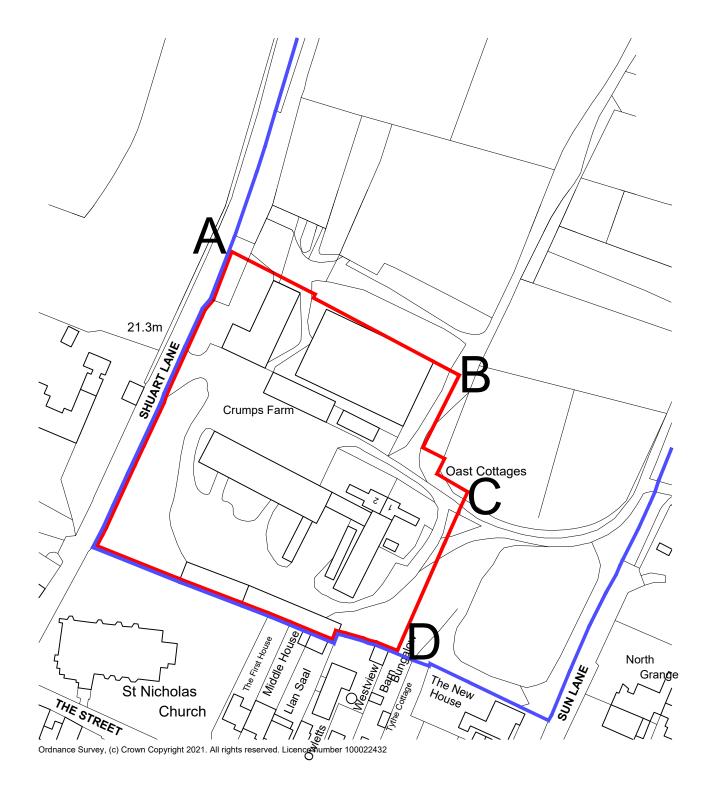

Project Title

Proposed Residential Development

Crumps Farm Shuart Lane St Nicholas-at-Wade CT7 0NP

Drawing Description

Site Location Plan

| Scale        | Drawn by   |
|--------------|------------|
| 1:1250 @ A3  | TC         |
| Date         | Checked by |
| October 2021 | GE         |